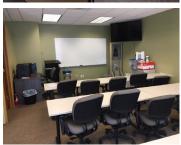

## PROFESSIONAL OFFICE CONDOS PRICE REDUCED

**Unit 211/212:** Two adjacent office condos totaling 1,250 SF with shared bathroom. Corner condo faces Route 176 and has 2 private offices, large reception plus storage/file area. Adjacent unit is 625 SF (25x25) open unit currently used as a training facility. This office complex contains many professional uses including attorneys, accountants, medical, etc. Association dues are \$250/mo. See layout and photos.