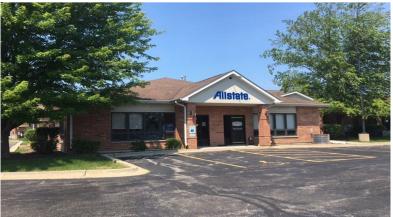

### 820 E. TERRA COTTA AVE. (ROUTE 176) UNITS #211/212 CRYSTAL LAKE, IL 60014

## PROFESSIONAL OFFICE CONDOS PRICE REDUCED

**Unit 211/212:** Two adjacent office condos totaling 1,250 SF with shared bathroom. Corner condo faces Route 176 and has 2 private offices, large reception plus storage/file area. Adjacent unit is 625 SF (25x25) open unit currently used as a training facility. This office complex contains many professional uses including attorneys, accountants, medical, etc. Association dues are \$250/mo. See layout and photos.