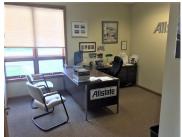

## PROFESSIONAL OFFICE CONDOS PRICE REDUCED

**Unit 211/212:** Two adjacent office condos totaling 1,250 SF with shared bathroom. Corner condo faces Route 176 and has 2 private offices, large reception plus storage/file area. Adjacent unit is 625 SF (25x25) open unit currently used as a training facility. This office complex contains many professional uses including attorneys, accountants, medical, etc. Association dues are \$250/mo. See layout and photos.