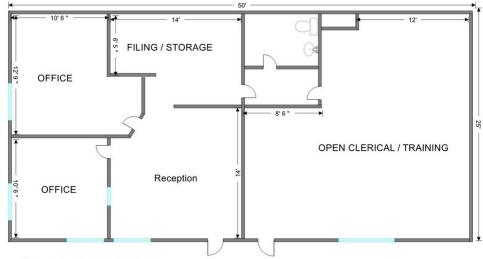

## PROFESSIONAL OFFICE CONDOS PRICE REDUCED

**Unit 211/212:** Two adjacent office condos totaling 1,250 SF with shared bathroom. Corner condo faces Route 176 and has 2 private offices, large reception plus storage/file area. Adjacent unit is 625 SF (25x25) open unit currently used as a training facility. This office complex contains many professional uses including attorneys, accountants, medical, etc. Association dues are \$250/mo. See layout and photos.

# FOR SALE

211 / 212 1,250 SF

Measurements Approximate

Industrial

Commercial

Office

Land

**Business** 