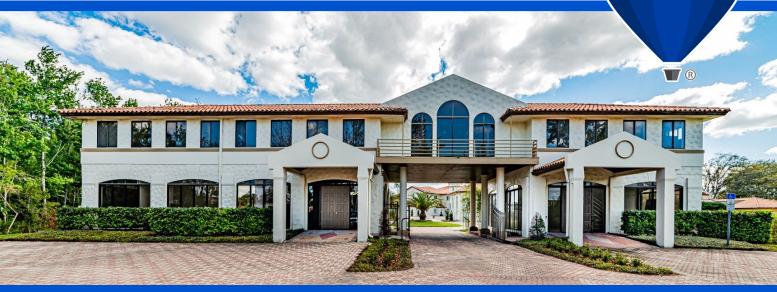

## 200 VIA DE LAGO, ALTAMONTE SPRINGS LOCATION OVERVIEW:

- Beautiful, Renovated Professional Office Building
- All Offices have large windowed views of the manicured ground.
- Multiple division/configurations for lease ranging from 3,134sf 5,302sf consisting of 7-12 private offices, conference room, kitchen, and 4 restrooms.
- Property is located along the major road SR 436
- Security Gate Secured Property

### **BUILDING FEATURES**

| BUILDING SIZE  | 5,302 SQUARE FEET                |
|----------------|----------------------------------|
| YEAR BUILT     | 1992                             |
| TOTAL OFFICES  | 12                               |
| PARKING SPACES | 21                               |
| ZONING         | MOR-1 (Mixed Office Residential) |