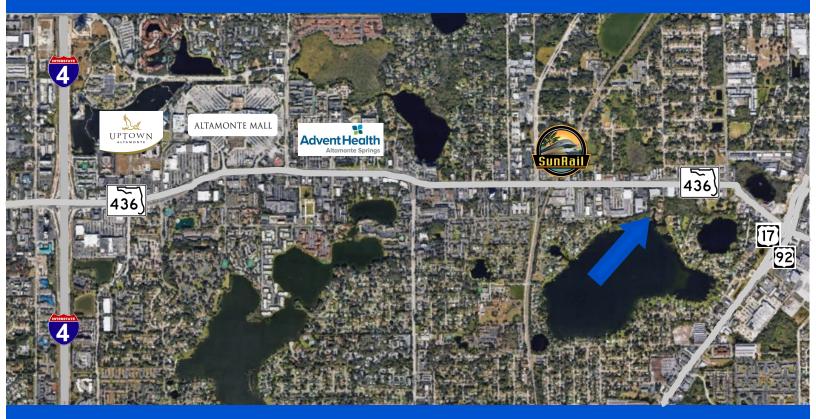

/configurations for lease ranging from 3,134sf 5,302sf consisting of 7-12 private offices, conference room, kitchen, and 4 restrooms.
- Property is located along the major road SR 436
- Security Gate Secured Property



RE/MAX

### **BUILDING FEATURES**

| BUILDING SIZE  | 5,302 SQUARE FEET                |
|----------------|----------------------------------|
| YEAR BUILT     | 1992                             |
| TOTAL OFFICES  | 12                               |
| PARKING SPACES | 21                               |
| ZONING         | MOR-1 (Mixed Office Residential) |

For more information, please contact:

BILL MILLER RE/MAX Central Realty (407) 415-2263 bmiller@mycflre.com



300 Primera Blvd Suite 100 Lake Mary, FL 32746

## **OFFICE BUILDING FOR LEASE**

#### **AREA BUSINESSES:**



### FLOOR PLAN:



For more information, please contact:



bmiller@mycflre.com

(407) 415-2263

RE/MAX

300 Primera Blvd Suite 100 Lake Mary, FL 32746