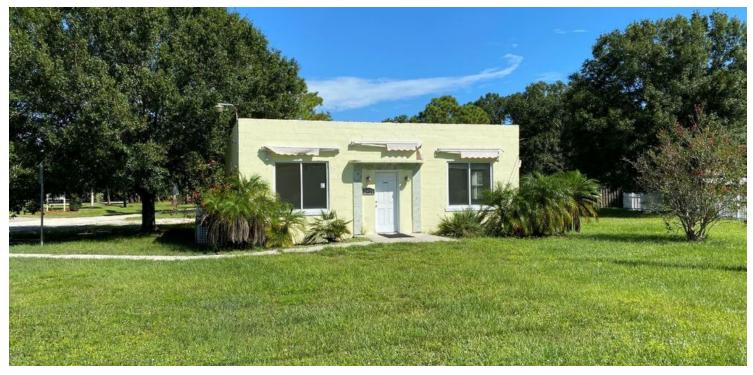

# 2410 Malabar Road

Malabar, FL 32950

### Stand-Alone Office / Medical / Residential Building on Malabar Road

| OFFERING SUMMARY |                                        | PROPERTY OVERVIEW                                                                                                                                                                                                                                     |
|------------------|----------------------------------------|-------------------------------------------------------------------------------------------------------------------------------------------------------------------------------------------------------------------------------------------------------|
| Sale Price:      | \$210,000                              | 896 SF Stand-Alone Concrete Block Building.<br>Interior: Large Lobby / Reception, 2 Offices, Kitchen / Break, 1 Full Restroom.<br>Tile Flooring. 100% HVAC. Lots of Windows that Provide Plenty of Sunlight.                                          |
| Acreage:         | 0.43 Acres                             | Flexible (R/LC) Zoning Allows: Office, Residential, Medical, Restaurant, Plant<br>Nursery & More!<br>1 Paved Handicap Parking Space. 4-5 Gravel Parking Spaces.                                                                                       |
| Facility SF:     | 896 SF                                 | Exposure to Approximately 12,900 VPD on Malabar Road.<br>2021 Property Taxes were \$2,153.<br>Property Also Available For Lease (Call for Details).                                                                                                   |
| Zoning:          | Town of Malabar<br>Residential Limited | LOCATION OVERVIEW                                                                                                                                                                                                                                     |
|                  | Commercial (R/LC)                      | Located at the northeast corner of the Malabar Road & Marie Street intersection<br>which is approximately halfway between Babcock Street & US1. Interstate 95,<br>and countless restaurants, retail, banking & daycare are just a couple miles to the |
| Utilities:       | Well/Septic; FPL                       | west. Rural Malabar with numerous campgrounds, hiking, and mountain biking<br>are just a few miles to the south. Make this the future home for your business<br>today!                                                                                |