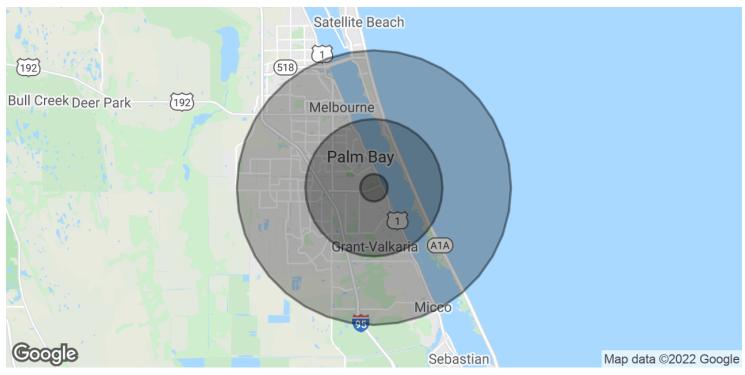

### Demographics Map & Report

| POPULATION           | 1 MILE   | 5 MILES   | 10 MILES  |
|----------------------|----------|-----------|-----------|
| Total Population     | 819      | 57,204    | 206,175   |
| Average age          | 47.7     | 45.0      | 43.7      |
| Average age (Male)   | 47.2     | 42.1      | 41.8      |
| Average age (Female) | 49.4     | 47.8      | 45.3      |
| HOUSEHOLDS & INCOME  | 1 MILE   | 5 MILES   | 10 MILES  |
| Total households     | 313      | 23,998    | 83,036    |
| # of persons per HH  | 2.6      | 2.4       | 2.5       |
| Average HH income    | \$84,276 | \$60,448  | \$60,289  |
| Average house value  |          | \$241,922 | \$218,582 |