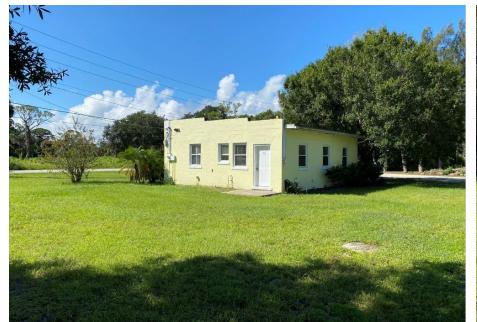

### Stand-Alone Office / Medical / Residential Building on Malabar Road

| OFFERING SUMMARY |                                        | PROPERTY OVERVIEW                                                                                                                                                                                                                                     |
|------------------|----------------------------------------|-------------------------------------------------------------------------------------------------------------------------------------------------------------------------------------------------------------------------------------------------------|
| Sale Price:      | \$210,000                              | 896 SF Stand-Alone Concrete Block Building.<br>Interior: Large Lobby / Reception, 2 Offices, Kitchen / Break, 1 Full Restroom.<br>Tile Flooring. 100% HVAC. Lots of Windows that Provide Plenty of Sunlight.                                          |
| Acreage:         | 0.43 Acres                             | Flexible (R/LC) Zoning Allows: Office, Residential, Medical, Restaurant, Plant<br>Nursery & More!<br>1 Paved Handicap Parking Space. 4-5 Gravel Parking Spaces.                                                                                       |
| Facility SF:     | 896 SF                                 | Exposure to Approximately 12,900 VPD on Malabar Road.<br>2021 Property Taxes were \$2,153.<br>Property Also Available For Lease (Call for Details).                                                                                                   |
| Zoning:          | Town of Malabar<br>Residential Limited | LOCATION OVERVIEW                                                                                                                                                                                                                                     |
|                  | Commercial (R/LC)                      | Located at the northeast corner of the Malabar Road & Marie Street intersection<br>which is approximately halfway between Babcock Street & US1. Interstate 95,<br>and countless restaurants, retail, banking & daycare are just a couple miles to the |
| Utilities:       | Well/Septic; FPL                       | west. Rural Malabar with numerous campgrounds, hiking, and mountain biking<br>are just a few miles to the south. Make this the future home for your business<br>today!                                                                                |