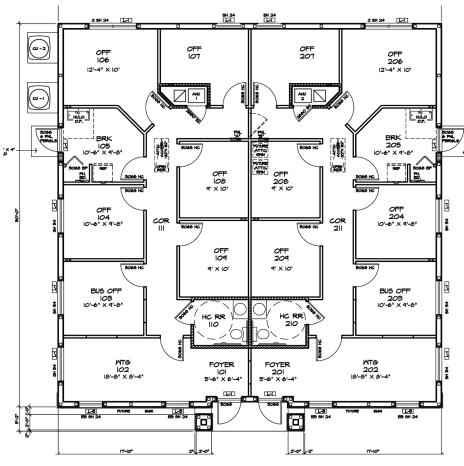

leading out to parking lot



## W. Hillsborough Ave. Professional Office

13618-13620 W. Hillsborough Ave. • Tampa, FL 33635

Sale Price: \$ 565,000



Heidi Tuttle-Beisner, CCIM Broker/Owner

Cell: (727) 992-1674 Office: (727) 376-4900

htuttle@cap-realty.com www.cap-realty.com



COMMERCIAL ASSET PARTNERS

Sales & Leasing • Investment • Property Management • Site Selection

#### BUILDING SPECIFICATIONS

Address: 13618-13620 W Hillsborough Ave., Tampa

Land Size: Office Condo Building - .06 acres

Building Size: 2,500 sf

Year Built: 2009

Parking: 3.64/1000 sf

Suitable Use: Professional Office











#### Demographics - 5 miles



Population Estimate: 158,069



Population Growth: 4.58%



Median Age: 41.9



Average HH Income: \$100,862



# Location Map

### Floor Plan 2,500 sf



13618 W Hillsborough Ave. 13620 W Hillsborough Ave.