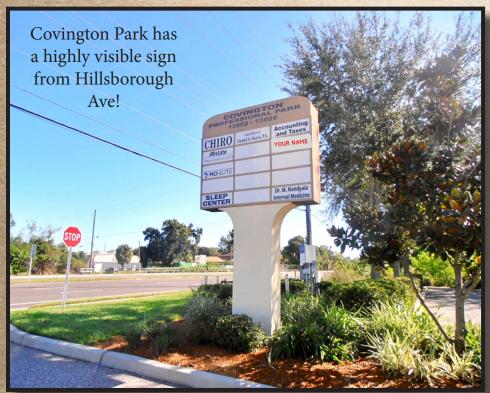

#### FOR SALE

"Why wait for new construction when you can move in right away?"

- ◆ 2,500 sf office building for sale in a <u>fantastic location</u>. Property is adjacent to the WestChase Community and less than 20 minutes to the Tampa International Airport.
- ◆ Building is divided into 2 separate units. Each 1,250 sf has their own address and utilities. You can keep as two separate offices or easily combine into one large one!
- Each unit has 5 offices, breakroom, reception area, and lots of storage
- Offices have plumbing to accommodate medical users
- ◆ Located in Covington Professional Park surrounded by abundant retail & restaurants
- Plenty of parking with convenient side access doors leading out to parking lot