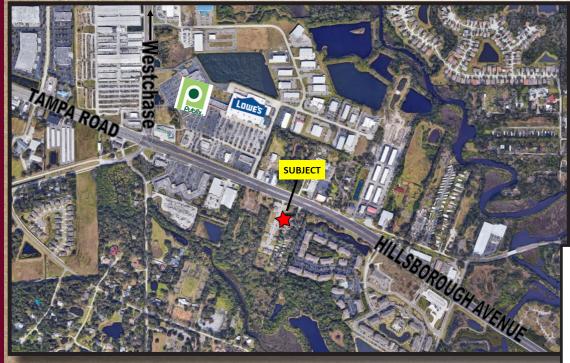

s have plumbing to accommodate medical users
- ◆ Located in Covington Professional Park surrounded by abundant retail & restaurants
- Plenty of parking with convenient side access doors leading out to parking lot



## W. Hillsborough Ave. Professional Office

13618-13620 W. Hillsborough Ave. • Tampa, FL 33635

Sale Price: \$ 565,000



Heidi Tuttle-Beisner, CCIM Broker/Owner

Cell: (727) 992-1674 Office: (727) 376-4900

htuttle@cap-realty.com www.cap-realty.com



COMMERCIAL ASSET PARTNERS

Sales & Leasing • Investment • Property Management • Site Selection

#### BUILDING SPECIFICATIONS

Address: 13618-13620 W Hillsborough Ave., Tampa

Land Size: Office Condo Building - .06 acres

Building Size: 2,500 sf

Year Built: 2009

Parking: 3.64/1000 sf

Suitable Use: Professional Office











#### Demographics - 5 miles



Population Estimate: 158,069



Population Growth: 4.58%



Median Age: 41.9



Average HH Income: \$100,862



# Location Map

### Floor Plan 2,500 sf



13618 W Hillsborough Ave. 13620 W Hillsborough Ave.