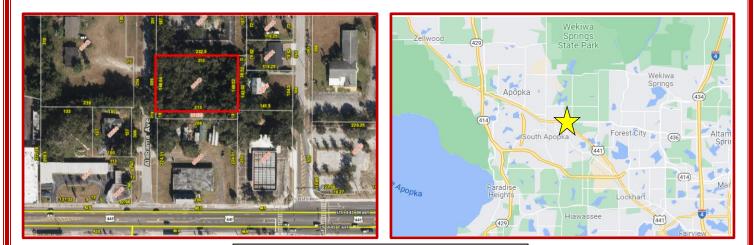

## .72 Acre Development Opportunity 309 Alabama Ave, Apopka, FL 32703

## \$329,000

- Nearly <sup>3</sup>/<sub>4</sub> acre development opportunity in Downtown Apopka
- MU-D (mixed use downtown) commercial zoning
- Future land use is med. density residential (up to 10 units/acre)
- Ideal for professional, commercial, or multifamily development
- Immediately north of planned Apopka City Center
- Just off HWY 441, convenient highway access
- 150' x 210' lot dimensions