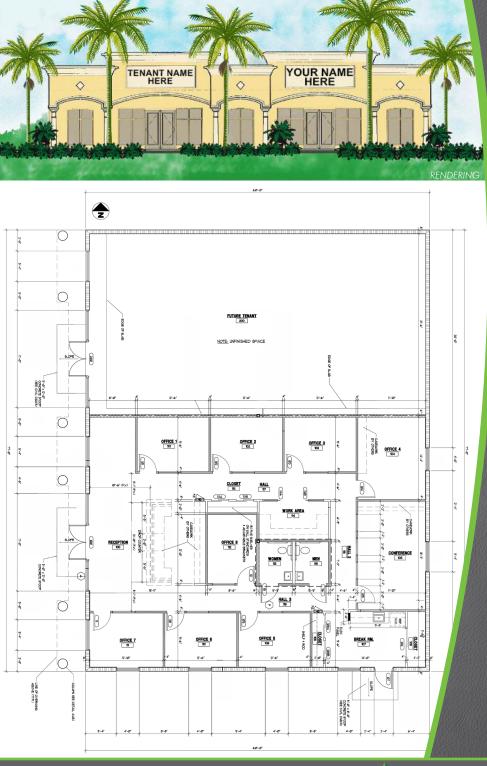

### **OFFICE DEVELOPMENT SITE** -

Medical Impact Fees are paid and architectural drawings in place for a 4,400± SF building with parking for medical uses per an expired Development Order. It is strategically located in the College Parkway & Summerlin Road professional business district with 242' frontage on Summerlin Road and visibility to 32,500 cars per day. This site is ideal as a small investment, doctor's office or owner-user.

# FOR SALE

1539 BRANTLEY ROAD, LOT 2, FORT MYERS, FL 33907

CONCEPTUAL PLANS

CONSULTANTS