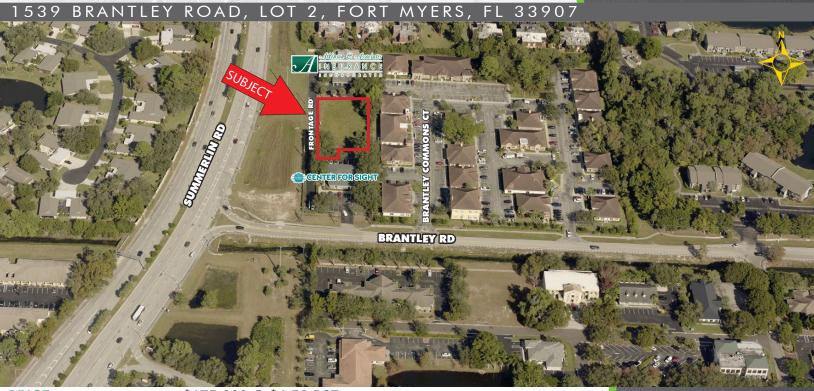

## **OFFICE DEVELOPMENT SITE** SUMMERLIN ROAD VISIBILITY

ww.creconsultants.com

# FOR SALE

| PRICE:               | \$175,000 @ \$6.59 PSF                               |
|----------------------|------------------------------------------------------|
| SIZE:                | 0.61± Acre (26,563± SF)                              |
| DEVELOPMENT ORDER:   | DOS 2005-00 281 \$2.00± PSF Exp: 10/27/2016          |
| MEDICAL IMPACT FEES: | \$37,008 - paid \$1.40 PSF                           |
| FRONTAGE:            | 242' on Summerlin Road                               |
| TRAFFIC COUNTS:      | 32,500 AADT on Summerlin Road (2020)                 |
| ACCESS:              | Brantley Road via frontage road with full median cut |
| ZONING:              | CS-1 – Special Commercial Office (Lee County)        |
| UTILITIES:           | Water/Sewer (Lee County Utilities)                   |
| RE TAXES:            | \$1,675 (2021)                                       |
| FLOOD ZONE:          | Х                                                    |
| PARCEL ID:           | 14-45-24-44-00000-0020                               |

### **OFFICE DEVELOPMENT SITE** -

Medical Impact Fees are paid and architectural drawings in place for a 4,400± SF building with parking for medical uses per an expired Development Order. It is strategically located in the College Parkway & Summerlin Road professional business district with 242' frontage on Summerlin Road and visibility to 32,500 cars per day. This site is ideal as a small investment, doctor's office or owner-user.