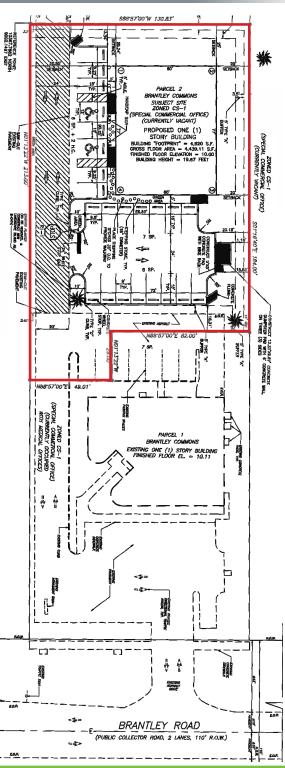

### **OFFICE DEVELOPMENT SITE** -

Medical Impact Fees are paid and architectural drawings in place for a 4,400± SF building with parking for medical uses per an expired Development Order. It is strategically located in the College Parkway & Summerlin Road professional business district with 242' frontage on Summerlin Road and visibility to 32,500 cars per day. This site is ideal as a small investment, doctor's office or owner-user.

# FOR SALE

1539 BRANTLEY ROAD, LOT 2, FORT MYERS, FL 33907

CONCEPTUAL PLANS

CONSULTANTS