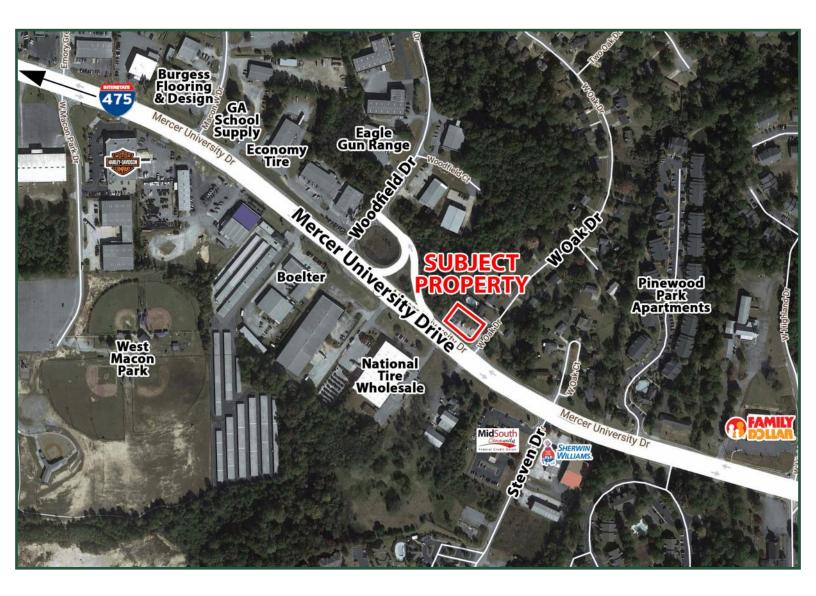

# Aerial

FOR MORE INFORMATION CONTACT **Trip Wilhoit, CCIM, ALC** 478-746-9421 (O) 478-960-4080 (C) trip@fickling.com **Patty Burns, CCIM, ALC** 478-746-9421 (O) 478-951-5100 (C) patty@fickling.com

- Traffic Count: 21,700 VPD on Mercer University Dr.
  - Location: This location is convenient to I-475, I-75, the Macon Mall, and West Macon, including the Lake Tobesofkee area. Businesses in the area include Family Dollar, MidSouth Community Federal Credit Union, Sherwin Williams, Harley Davidson of Macon, Eagle Gun Range, Boelter restaurant supply, West Macon Park, and other retail.
    - **Notes:** This cedar shingled cottage was designed and built for a salon. This floorplan lends itself for a salon, but also a general or medical office (with water in each treatment room). Building has 10 private stylist rooms with own shampoo sink and dryer, 3 tanning rooms (1 standing bed that is 4 years old, and 2 other beds which are 6 years old), 1 nail tech area, a boutique featuring jewelry and accessories, 2 restrooms, plenty of storage, a kitchenette, a laundry room with washer & dryer, and a nice open area for waiting or having lunch. There are currently two stylists and a nail tech in place that would like to stay.