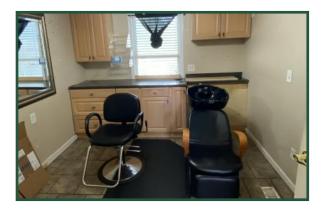

- Traffic Count: 21,700 VPD on Mercer University Dr.
  - Location: This location is convenient to I-475, I-75, the Macon Mall, and West Macon, including the Lake Tobesofkee area. Businesses in the area include Family Dollar, MidSouth Community Federal Credit Union, Sherwin Williams, Harley Davidson of Macon, Eagle Gun Range, Boelter restaurant supply, West Macon Park, and other retail.
    - **Notes:** This cedar shingled cottage was designed and built for a salon. This floorplan lends itself for a salon, but also a general or medical office (with water in each treatment room). Building has 10 private stylist rooms with own shampoo sink and dryer, 3 tanning rooms (1 standing bed that is 4 years old, and 2 other beds which are 6 years old), 1 nail tech area, a boutique featuring jewelry and accessories, 2 restrooms, plenty of storage, a kitchenette, a laundry room with washer & dryer, and a nice open area for waiting or having lunch. There are currently two stylists and a nail tech in place that would like to stay.