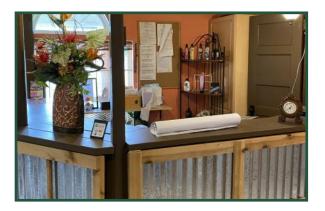

- Traffic Count: 21,700 VPD on Mercer University Dr.
  - Location: This location is convenient to I-475, I-75, the Macon Mall, and West Macon, including the Lake Tobesofkee area. Businesses in the area include Family Dollar, MidSouth Community Federal Credit Union, Sherwin Williams, Harley Davidson of Macon, Eagle Gun Range, Boelter restaurant supply, West Macon Park, and other retail.
    - **Notes:** This cedar shingled cottage was designed and built for a salon. This floorplan lends itself for a salon, but also a general or medical office (with water in each treatment room). Building has 10 private stylist rooms with own shampoo sink and dryer, 3 tanning rooms (1 standing bed that is 4 years old, and 2 other beds which are 6 years old), 1 nail tech area, a boutique featuring jewelry and accessories, 2 restrooms, plenty of storage, a kitchenette, a laundry room with washer & dryer, and a nice open area for waiting or having lunch. There are currently two stylists and a nail tech in place that would like to stay.