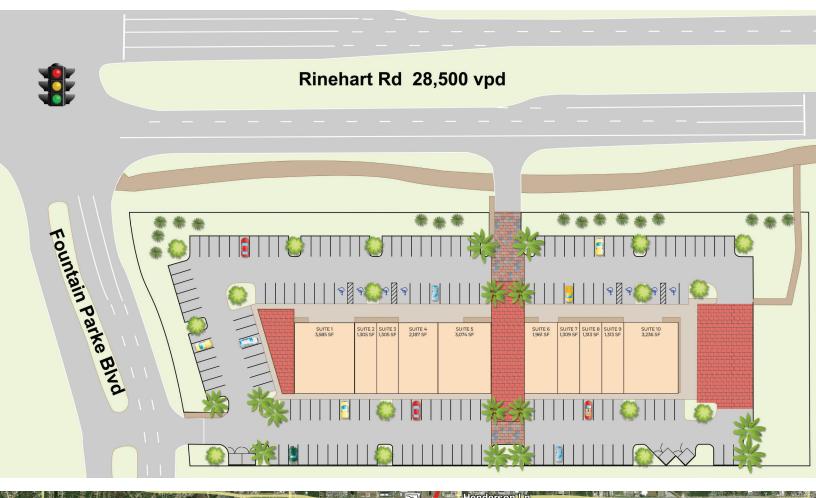

## **HIGHLIGHTS**

- New 20,588 SF retail development.
- Retail, Restaurant, Medical space available from 1,300 SF.
- Located in Lake Mary on Rinehart Road in front of Fountain Park a 115 unit townhome development.
- New 180 bed Orlando Health Hospital directly across the street.
- Located in a high end/ high growth area.
- 85,314 employees within a 3-mile radius.
- 9.7 million SF of office space within a 3-mile radius.
- 64,388 residents within a 3-mile radius.
- Delivery Estimated Spring 2023.