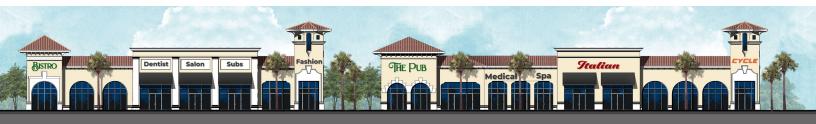

## SHOPPES AT FOUNTAIN PARKE

Rinehart Rd & Fountain Parke Blvd, Lake Mary, FL

## **HIGHLIGHTS**

- New 20,588 SF retail development.
- Retail, Restaurant, Medical space available from 1,300 SF.
- Located in Lake Mary on Rinehart Road in front of Fountain Park a 115 unit townhome development.
- New 180 bed Orlando Health Hospital directly across the street.
- Located in a high end/ high growth area.
- 85,314 employees within a 3-mile radius.
- 9.7 million SF of office space within a 3-mile radius.
- 64,388 residents within a 3-mile radius.
- Delivery Estimated Spring 2023.