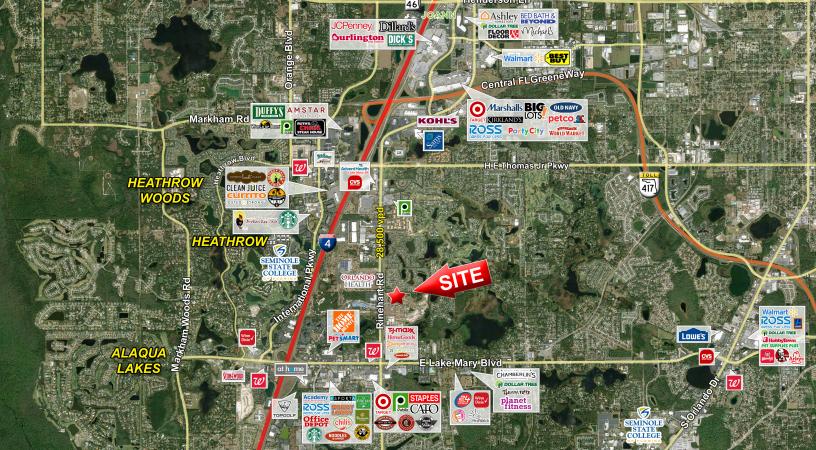

## **HIGHLIGHTS**

- New 20,588 SF retail development.
- Retail, Restaurant, Medical space available from 1,300 SF.
- Located in Lake Mary on Rinehart Road in front of Fountain Park a 115 unit townhome development.
- New 180 bed Orlando Health Hospital directly across the street.
- Located in a high end/ high growth area.
- 85,314 employees within a 3-mile radius.
- 9.7 million SF of office space within a 3-mile radius.
- 64,388 residents within a 3-mile radius.
- Delivery Estimated Spring 2023.