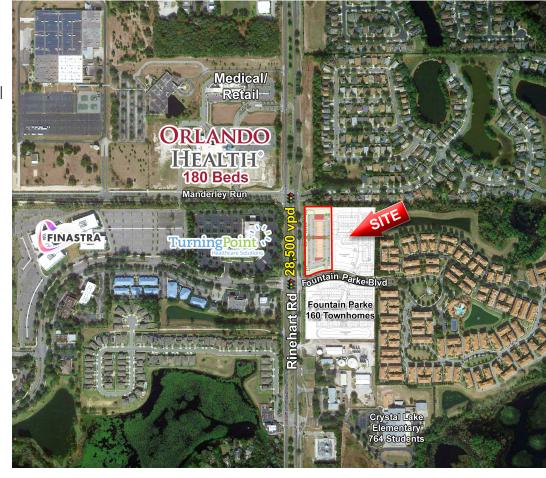

## **HIGHLIGHTS**

- New 20,588 SF retail development.
- Retail, Restaurant, Medical space available from 1,300 SF.
- Located in Lake Mary on Rinehart Road in front of Fountain Park a 115 unit townhome development.
- New 180 bed Orlando Health Hospital directly across the street.
- Located in a high end/ high growth area.
- 85,314 employees within a 3-mile radius.
- 9.7 million SF of office space within a 3-mile radius.
- 64,388 residents within a 3-mile radius.
- Delivery Estimated Spring 2023.