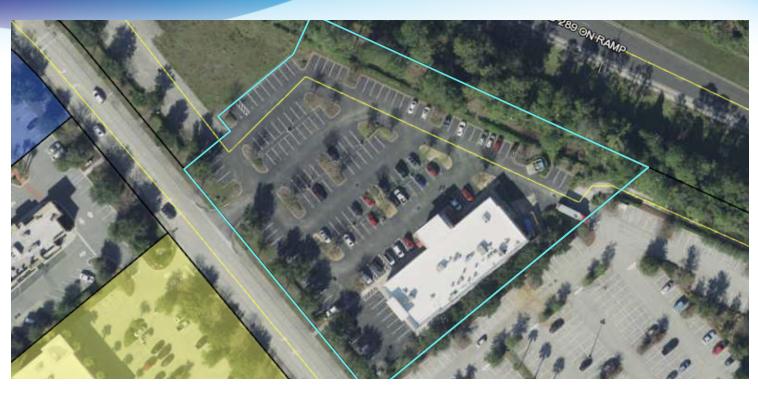

#### **PROPERTY OVERVIEW**

Incredible outparcel to Lowe's Home Improvement and other national tenants to include Wal-

Mart.

Located off highly desirable Palm Coast Pkwy.

Second generation restaurant that could be converted to retail or other uses.

#### **LOCATION OVERVIEW**

In the busy retail section off Palm Coast Pkwy and I-95