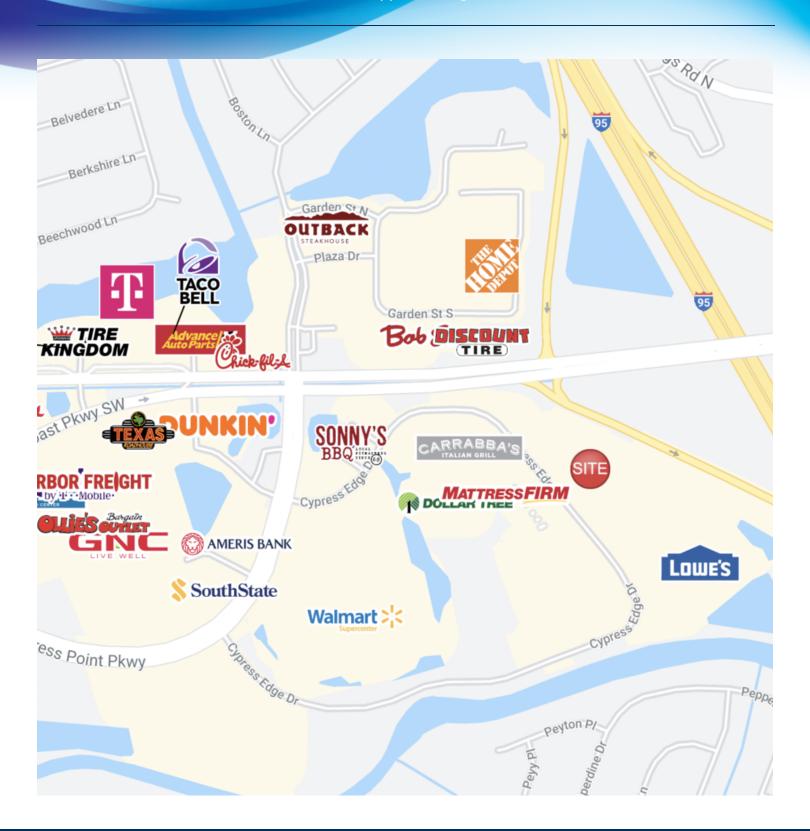

## **EXECUTIVE SUMMARY**

Former Golden Corrall • 225 Cypress Edge Dr Palm Coast, FL 32164



#### **OFFERING SUMMARY**

**Sale Price:** \$3,500,000

Price / SF: \$314.44

**Lot Size:** 2.56 Acres

**Building Size:** 11,131 SF

**APN#:** 18-11-31-1230-00000-

0041

#### **PROPERTY OVERVIEW**

Incredible outparcel to Lowe's Home Improvement and other national tenants to include Wal-

Mart.

Located off highly desirable Palm Coast Pkwy.

Second generation restaurant that could be converted to retail or other uses.

#### **LOCATION OVERVIEW**

In the busy retail section off Palm Coast Pkwy and I-95

# RETAIL MAP

Former Golden Corrall • 225 Cypress Edge Dr Palm Coast, FL 32164



## **ADDITIONAL PHOTOS**

Former Golden Corrall • 225 Cypress Edge Dr Palm Coast, FL 32164



President | Broker 321.722.0707 X13 jeff@teamlbr.com .722.0707 • teamlbr.com 70 W. Hibiscus Blvd., Melbourne, FL 32901

## **LOCATION MAP**

Former Golden Corrall • 225 Cypress Edge Dr Palm Coast, FL 32164



President | Broker 321.722.0707 X13 jeff@teamlbr.com

# Lightle Beckner Robison, Inc. 321.722.0707 • teamlbr.com 70 W. Hibiscus Blvd., Melbourne, FL 32901

## **DEMOGRAPHICS MAP & REPORT**

Former Golden Corrall • 225 Cypress Edge Dr Palm Coast, FL 32164



| POPULATION                            | I MILE                 | 3 MILES               | 5 MILES               |
|---------------------------------------|------------------------|-----------------------|-----------------------|
| Total