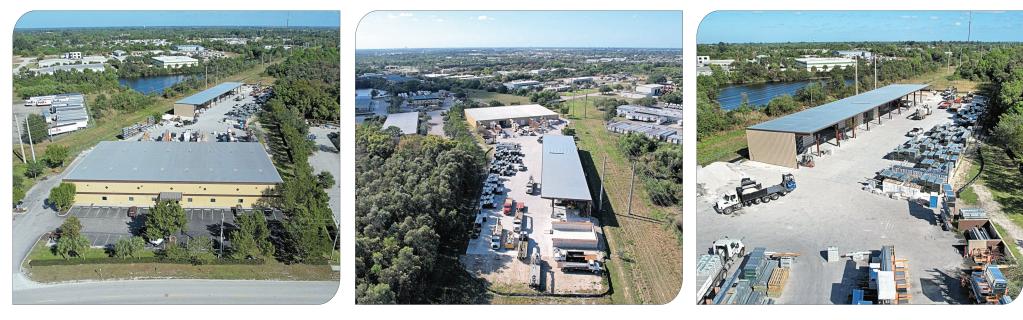

The premise consists of 35,400 SF situated on 5 acres. The tenant has occupied the building since 2016.

### PROPERTY SNAPSHOT

- S Building Size 25,000 SF
- Storage Building 10,400 SF
- S Acres
- Sear Built 2008 (Bldg) 2021 (Storage Bldg)
- S Clear Span Warehouse (Bldg)
- S 18' Clear Height
- S Fenced & Gated Yard
- Sour (4) Grade Level Doors
- S Two (2) 10' x 12' Dock Doors (Double Truckwell) with Levelers
- Soned IL (Light Industrial)