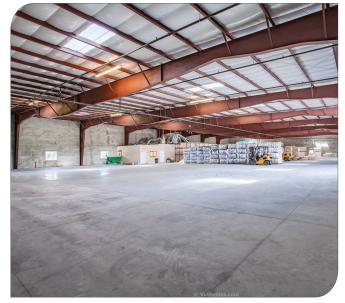

### PROPERTY SNAPSHOT

- S Building Size 25,000 SF
- Storage Building 10,400 SF
- S Acres
- Sear Built 2008 (Bldg) 2021 (Storage Bldg)
- S Clear Span Warehouse (Bldg)
- S 18' Clear Height
- S Fenced & Gated Yard
- Sour (4) Grade Level Doors
- S Two (2) 10' x 12' Dock Doors (Double Truckwell) with Levelers
- Soned IL (Light Industrial)

4655-4661 LAREDO AVE, FORT MYERS, FL 33905