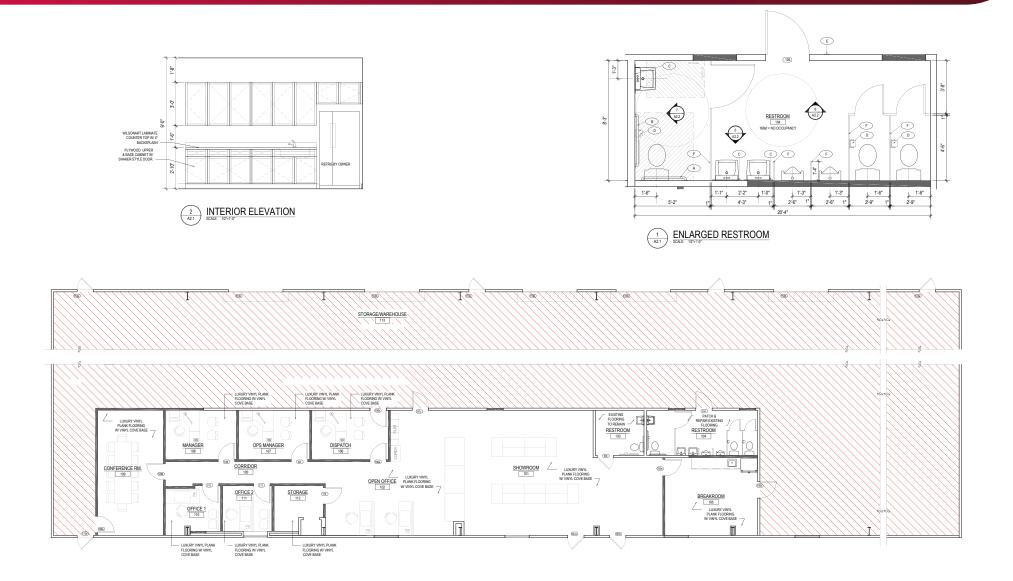

#### **OFFICE LAYOUT - 2,773 SF**

PROPOSED FINISH FLOOR PLAN

YOUR LOCAL MARKET **EXPERT** 11215 Metro Parkway, Suite 1 | Fort Myers, Florida 33966 | Lee-FL.com