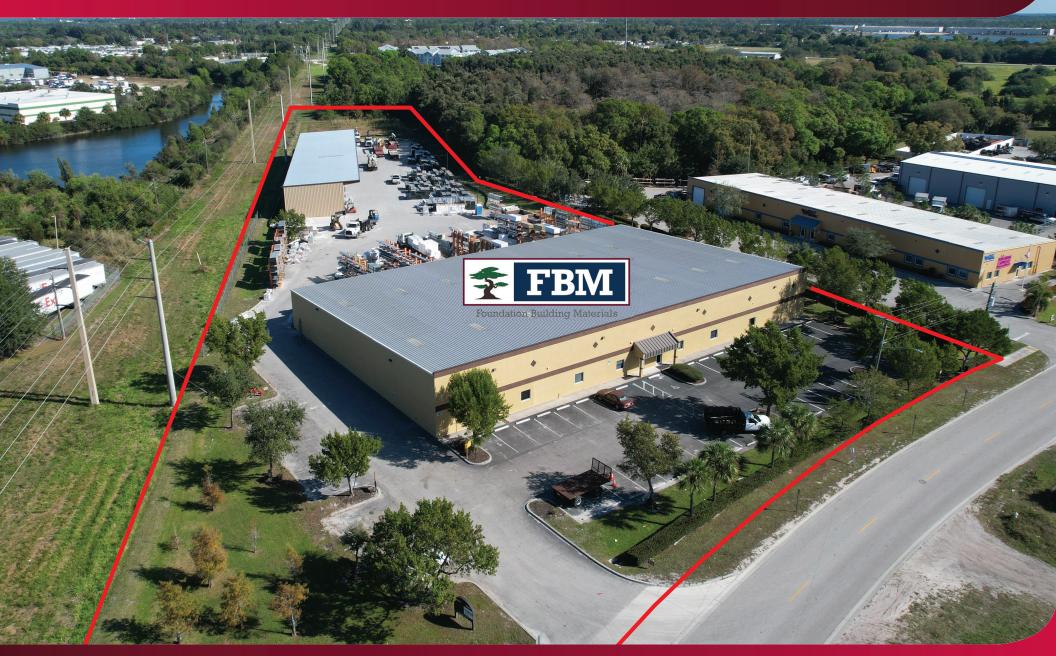

The premise consists of 35,400 SF situated on 5 acres. The tenant has occupied the building since 2016.

### PROPERTY SNAPSHOT

- S Building Size 25,000 SF
- Storage Building 10,400 SF
- S Acres
- Sear Built 2008 (Bldg) 2021 (Storage Bldg)
- S Clear Span Warehouse (Bldg)
- S 18' Clear Height
- S Fenced & Gated Yard
- Sour (4) Grade Level Doors
- S Two (2) 10' x 12' Dock Doors (Double Truckwell) with Levelers
- Soned IL (Light Industrial)

#### **AERIAL SITE OVERVIEW**

COMMERCIAL REAL ESTATE SERVICES

4655-4661 LAREDO AVE, FORT MYERS, FL 33905