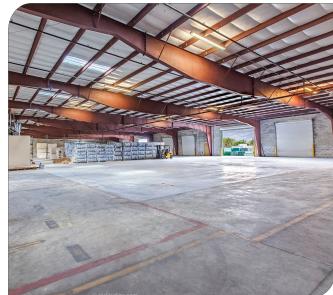

### PROPERTY SNAPSHOT

- S Building Size 25,000 SF
- Storage Building 10,400 SF
- S Acres
- Sear Built 2008 (Bldg) 2021 (Storage Bldg)
- S Clear Span Warehouse (Bldg)
- S 18' Clear Height
- S Fenced & Gated Yard
- Sour (4) Grade Level Doors
- S Two (2) 10' x 12' Dock Doors (Double Truckwell) with Levelers
- Soned IL (Light Industrial)

4655-4661 LAREDO AVE, FORT MYERS, FL 33905