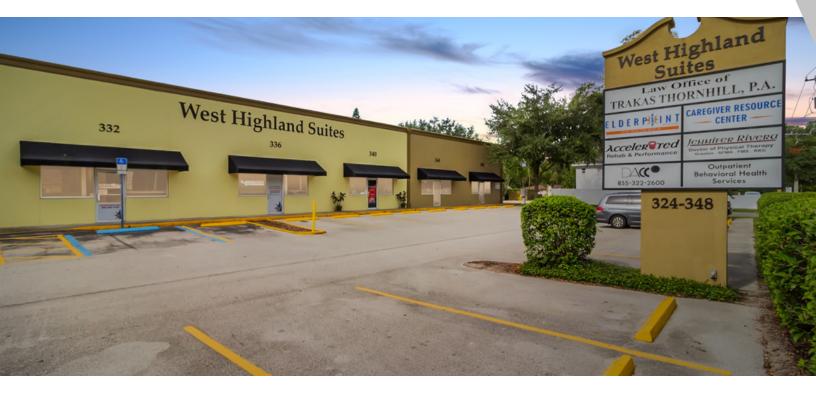

# OFFICE/MEDICAL INVESTMENT IN SOUTH LAKELAND

324 - 348 W Highland Dr, Lakeland, FL 33813

| OFFERING SUMMARY |                       | CLICK HERE TO V                                                                                                                                                                                     |
|------------------|-----------------------|-----------------------------------------------------------------------------------------------------------------------------------------------------------------------------------------------------|
| SALE PRICE:      | \$1,700,000           | PROPERTY OVERV<br>The West Highl<br>office/medical lo<br>with fitness, serv<br>40 parking space                                                                                                     |
| CAP RATE:        | 6.47%                 |                                                                                                                                                                                                     |
| NOI:             | \$110,000             |                                                                                                                                                                                                     |
| LOT SIZE:        | 0.95 Acres            | The building is f<br>increases. Three<br>build out as stand<br>kitchenette and<br>tenant moved ou<br>The property is<br>Tampa/Orlando/V<br>restaurant, retai<br>demographic wit<br>Bartow, Mulberry |
| BUILDING SIZE:   | 8,400 SF              |                                                                                                                                                                                                     |
| PARKING:         | 40 Spaces             |                                                                                                                                                                                                     |
| RENOVATED:       | 2021                  |                                                                                                                                                                                                     |
| ZONING:          | Office (O-1)          |                                                                                                                                                                                                     |
| MARKET:          | Tampa / St Petersburg | <ul> <li>RENT ROLL &amp; OPE</li> <li>Available upo<br/>propertyld=W</li> </ul>                                                                                                                     |
| SUBMARKET:       | Lakeland MSA          |                                                                                                                                                                                                     |
|                  |                       |                                                                                                                                                                                                     |

#### VIEW

nland Suites are 5 different suites with a total of 8,400 SF ocated in South Lakeland near Polk Parkway and S Florida Ave vices, restaurant and retail nearby. The building was built 2008 with es.