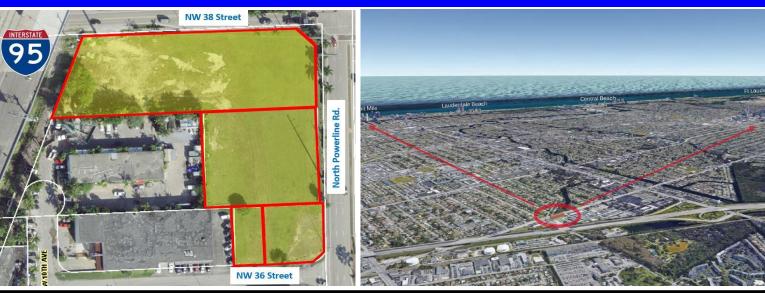

### Mixed Use/ Hotel Development Site with I-95 Frontage on 2.38 Acres

For Sale \$2,990,000 3701 N. Powerline Rd. Oakland Park, FL 33309

| For Sale                      | 4 Parcels Totaling 2.38 Acres or 103,568SF                                                                                                                                                                                                                                                                                                                                                                                                                                                                                                                                                                             |
|-------------------------------|------------------------------------------------------------------------------------------------------------------------------------------------------------------------------------------------------------------------------------------------------------------------------------------------------------------------------------------------------------------------------------------------------------------------------------------------------------------------------------------------------------------------------------------------------------------------------------------------------------------------|
| DESCRIPTION                   | High visibility 2.38 acre mixed use/ hotel site with I-95 frontage and a daily traffic count of 300,000 cars per day. PRZD zoning would introduce a mix of uses to include residential, retail, entertainment, and office. This site is approved for 128 hotel units and multifamily residential (20 units/ acre). Permitted uses would include banks, gym, brew pub, building supplies, day care/schools, food catering, funeral home, plant nursery, movie theatre, churches, medical office, restaurants, and minor auto repair. Ideal for a buyer seeking a site with a high traffic count and income demographic. |
| PROPERTY VIDEO TOUR           | https://www.youtube.com/embed/ZAQ1qLNGgpc?rel=0                                                                                                                                                                                                                                                                                                                                                                                                                                                                                                                                                                        |
| PRICING                       | \$2,990,000 (\$1,256,303 per acre, \$22.83 price per SF)                                                                                                                                                                                                                                                                                                                                                                                                                                                                                                                                                               |
| LOCATION                      | Located at the intersection of North Powerline Rd. & NW 38 St & I-95                                                                                                                                                                                                                                                                                                                                                                                                                                                                                                                                                   |
| ZONING                        | PRZD: Powerline Road Zoning District                                                                                                                                                                                                                                                                                                                                                                                                                                                                                                                                                                                   |
| TRAFFIC COUNT                 | I-95 312,000 Cars per Day North Powerline Rd. 55,300 Cars per Day                                                                                                                                                                                                                                                                                                                                                                                                                                                                                                                                                      |
| FOLIOS                        | 4942-21-20-0130, 4942-21-20-0121, 4942-21-38-0040 & 4942-21-38-0050                                                                                                                                                                                                                                                                                                                                                                                                                                                                                                                                                    |
| DEMOGRAPHICS<br>2021 Estimate | 1 mile3 mile5 mileHH Population:16,795140,403438,243Average HH Income:\$76,968\$74,109\$78,931                                                                                                                                                                                                                                                                                                                                                                                                                                                                                                                         |

### **NE Aerial View**