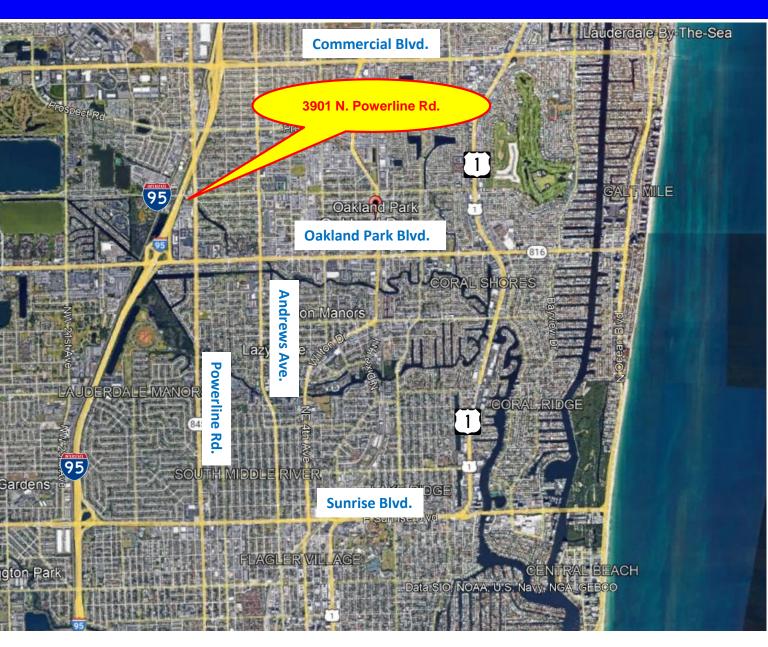

|

Disclaimer: This offering subject to errors, omissions, prior sale or withdrawal without notice.



FOR MORE INFORMATION:

John D. McQueston

john@johnmcqueston.com • 561-706-7721 (cell)

www.johnmcqueston.com

1233 E. Hillsboro Blvd Deerfield Beach, FL 33441

> 954.427.8686 T. 954.427.0117 F.

# **Location Map**

### For Sale \$2,990,000 3701 N. Powerline Rd. Oakland Park, FL 33309



Disclaimer: This offering subject to errors, omissions, prior sale or withdrawal without notice.



FOR MORE INFORMATION:

John D. McQueston

john@johnmcqueston.com • 561-706-7721 (cell)

www.johnmcqueston.com

1233 E. Hillsboro Blvd Deerfield Beach, FL 33441

> 954.427.8686 T. 954.427.0117 F.

## **Additional Photos**

For Sale \$2,990,000 3701 N. Powerline Rd. Oakland Park, FL 33309

### **NE Aerial View**

### **West Aerial View**



Disclaimer: This offering subject to errors, omissions, prior sale or withdrawal without notice.



FOR MORE INFORMATION:

John D. McQueston

john@johnmcqueston.com • 561-706-7721 (cell)

www.johnmcqueston.com

1233 E. Hillsboro Blvd Deerfield Beach, FL 33441

> 954.427.8686 T. 954.427.0117 F.