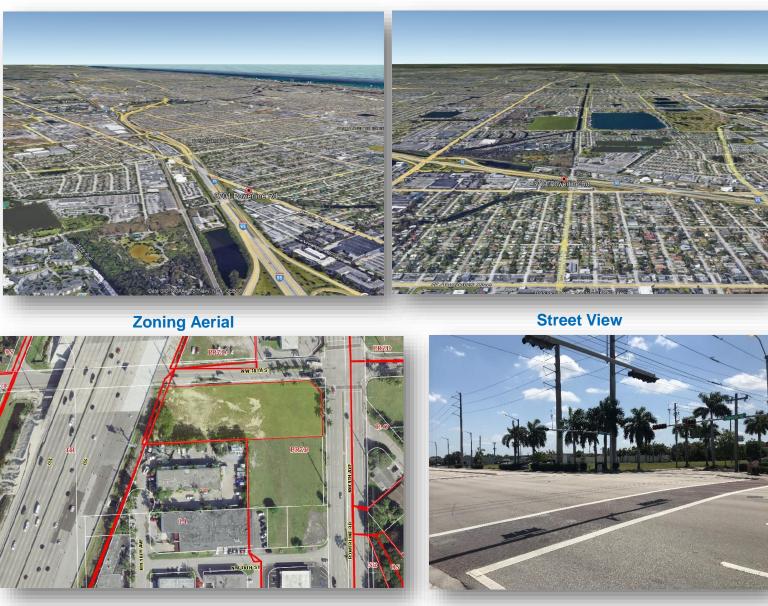

## **Additional Photos**

For Sale \$2,990,000 3701 N. Powerline Rd. Oakland Park, FL 33309

### **West Aerial View**

Disclaimer: This offering subject to errors, omissions, prior sale or withdrawal without notice.

FOR MORE INFORMATION:

John D. McQueston

john@johnmcqueston.com • 561-706-7721 (cell)