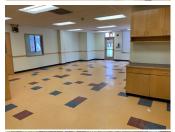

#### HUGE PRICE REDUCTION \$750,000 FIRM "AS-IS"

Freestanding building in Crystal Lake's premier business park, ideally located a short distance from both Crystal lake train stations. This former daycare facility has (8) classrooms/offices, (6) bathrooms, lobby and fully surrounded by a fenced in playground. This building would also be suitable for general office or medical uses. See photos and layout.

### SPECIFICATIONS

Sale: \$1,200,000 \$750,000 **Firm** (\$84.55 psf)

| Description     | Freestanding Building |
|-----------------|-----------------------|
| Building Size   | 8,870 SF              |
| Land Size       | 1.24 AC (54,014 SF)   |
| Year Built      | 1991                  |
| HVAC System     | GFA / Central Air     |
| Electrical      | 400 amp 3 phase       |
| Sprinkled       | Yes                   |
| Washrooms       | 6                     |
| Ceiling Height  | 8'                    |
| Parking         | 36                    |
| Sewer/Water     | City                  |
| Zoning          | B2 PUD                |
| PIN#            | 19-04-301-004         |
| RE Taxes        | \$31,211.18 (2020)    |
| CAM             | TBD                   |
| Possession Date | Immediate             |
| Lease Term      | 3-10 Years            |
|                 |                       |