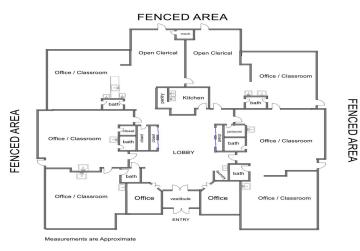

# January 7, 2022 FENCED AREA Open Clerical Open Classroom Office / Classroom

**PARKING** 

Lease: \$8,870/mo (\$12.00 psf) NNN

#### HUGE PRICE REDUCTION \$750,000 FIRM "AS-IS"

Freestanding building in Crystal Lake's premier business park, ideally located a short distance from both Crystal lake train stations. This former daycare facility has (8) classrooms/offices, (6) bathrooms, lobby and fully surrounded by a fenced in playground. This building would also be suitable for general office or medical uses. See photos and layout.