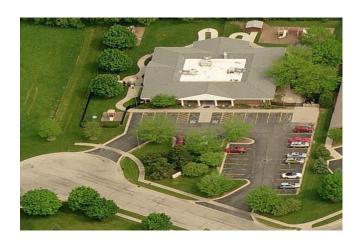

#### HUGE PRICE REDUCTION \$750,000 FIRM "AS-IS"

Freestanding building in Crystal Lake's premier business park, ideally located a short distance from both Crystal lake train stations. This former daycare facility has (8) classrooms/offices, (6) bathrooms, lobby and fully surrounded by a fenced in playground. This building would also be suitable for general office or medical uses. See photos and layout.

### SPECIFICATIONS

Sale: \$1,200,000 \$750,000 **Firm** (\$84.55 psf)

| Description     | Freestanding Building |
|-----------------|-----------------------|
| Building Size   | 8,870 SF              |
| Land Size       | 1.24 AC (54,014 SF)   |
| Year Built      | 1991                  |
| HVAC System     | GFA / Central Air     |
| Electrical      | 400 amp 3 phase       |
| Sprinkled       | Yes                   |
| Washrooms       | 6                     |
| Ceiling Height  | 8'                    |
| Parking         | 36                    |
| Sewer/Water     | City                  |
| Zoning          | B2 PUD                |
| PIN#            | 19-04-301-004         |
| RE Taxes        | \$31,211.18 (2020)    |
| CAM             | TBD                   |
| Possession Date | Immediate             |
| Lease Term      | 3-10 Years            |
|                 |                       |