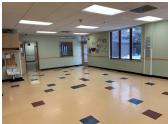

#### HUGE PRICE REDUCTION \$750,000 FIRM "AS-IS"

Freestanding building in Crystal Lake's premier business park, ideally located a short distance from both Crystal lake train stations. This former daycare facility has (8) classrooms/offices, (6) bathrooms, lobby and fully surrounded by a fenced in playground. This building would also be suitable for general office or medical uses. See photos and layout.

### SPECIFICATIONS

Sale: \$1,200,000 \$750,000 **Firm** (\$84.55 psf)

| Description     | Freestanding Building |
|-----------------|-----------------------|
| Building Size   | 8,870 SF              |
| Land Size       | 1.24 AC (54,014 SF)   |
| Year Built      | 1991                  |
| HVAC System     | GFA / Central Air     |
| Electrical      | 400 amp 3 phase       |
| Sprinkled       | Yes                   |
| Washrooms       | 6                     |
| Ceiling Height  | 8'                    |
| Parking         | 36                    |
| Sewer/Water     | City                  |
| Zoning          | B2 PUD                |
| PIN#            | 19-04-301-004         |
| RE Taxes        | \$31,211.18 (2020)    |
| CAM             | TBD                   |
| Possession Date | Immediate             |
| Lease Term      | 3-10 Years            |
|                 |                       |