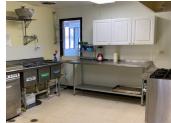

#### HUGE PRICE REDUCTION \$750,000 FIRM "AS-IS"

Freestanding building in Crystal Lake's premier business park, ideally located a short distance from both Crystal lake train stations. This former daycare facility has (8) classrooms/offices, (6) bathrooms, lobby and fully surrounded by a fenced in playground. This building would also be suitable for general office or medical uses. See photos and layout.