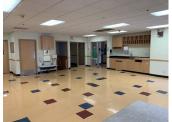

#### HUGE PRICE REDUCTION \$750,000 FIRM "AS-IS"

Freestanding building in Crystal Lake's premier business park, ideally located a short distance from both Crystal lake train stations. This former daycare facility has (8) classrooms/offices, (6) bathrooms, lobby and fully surrounded by a fenced in playground. This building would also be suitable for general office or medical uses. See photos and layout.