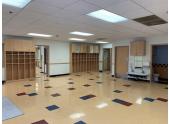

#### HUGE PRICE REDUCTION \$750,000 FIRM "AS-IS"

Freestanding building in Crystal Lake's premier business park, ideally located a short distance from both Crystal lake train stations. This former daycare facility has (8) classrooms/offices, (6) bathrooms, lobby and fully surrounded by a fenced in playground. This building would also be suitable for general office or medical uses. See photos and layout.

### SPECIFICATIONS

Sale: \$1,200,000 \$750,000 **Firm** (\$84.55 psf)

| Description     | Freestanding Building |
|-----------------|-----------------------|
| Building Size   | 8,870 SF              |
| Land Size       | 1.24 AC (54,014 SF)   |
| Year Built      | 1991                  |
| HVAC System     | GFA / Central Air     |
| Electrical      | 400 amp 3 phase       |
| Sprinkled       | Yes                   |
| Washrooms       | 6                     |
| Ceiling Height  | 8'                    |
| Parking         | 36                    |
| Sewer/Water     | City                  |
| Zoning          | B2 PUD                |
| PIN#            | 19-04-301-004         |
| RE Taxes        | \$31,211.18 (2020)    |
| CAM             | TBD                   |
| Possession Date | Immediate             |
| Lease Term      | 3-10 Years            |
|                 |                       |