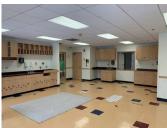

#### HUGE PRICE REDUCTION \$750,000 FIRM "AS-IS"

Freestanding building in Crystal Lake's premier business park, ideally located a short distance from both Crystal lake train stations. This former daycare facility has (8) classrooms/offices, (6) bathrooms, lobby and fully surrounded by a fenced in playground. This building would also be suitable for general office or medical uses. See photos and layout.