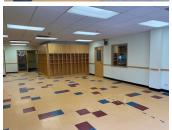

#### HUGE PRICE REDUCTION \$750,000 FIRM "AS-IS"

Freestanding building in Crystal Lake's premier business park, ideally located a short distance from both Crystal lake train stations. This former daycare facility has (8) classrooms/offices, (6) bathrooms, lobby and fully surrounded by a fenced in playground. This building would also be suitable for general office or medical uses. See photos and layout.

### SPECIFICATIONS

Sale: \$1,200,000 \$750,000 **Firm** (\$84.55 psf)

| Description     | Freestanding Building |
|-----------------|-----------------------|
| Building Size   | 8,870 SF              |
| Land Size       | 1.24 AC (54,014 SF)   |
| Year Built      | 1991                  |
| HVAC System     | GFA / Central Air     |
| Electrical      | 400 amp 3 phase       |
| Sprinkled       | Yes                   |
| Washrooms       | 6                     |
| Ceiling Height  | 8'                    |
| Parking         | 36                    |
| Sewer/Water     | City                  |
| Zoning          | B2 PUD                |
| PIN#            | 19-04-301-004         |
| RE Taxes        | \$31,211.18 (2020)    |
| CAM             | TBD                   |
| Possession Date | Immediate             |
| Lease Term      | 3-10 Years            |
|                 |                       |