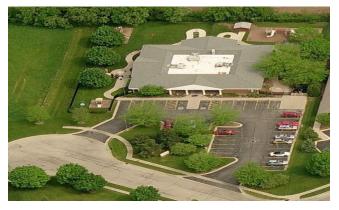

#### HUGE PRICE REDUCTION \$750,000 FIRM "AS-IS"

Freestanding building in Crystal Lake's premier business park, ideally located a short distance from both Crystal lake train stations. This former daycare facility has (8) classrooms/offices, (6) bathrooms, lobby and fully surrounded by a fenced in playground. This building would also be suitable for general office or medical uses. See photos and layout.

### SPECIFICATIONS

Sale: \$1,200,000 \$750,000 **Firm** (\$84.55 psf)

| Description     | Freestanding Building |
|-----------------|-----------------------|
| Building Size   | 8,870 SF              |
| Land Size       | 1.24 AC (54,014 SF)   |
| Year Built      | 1991                  |
| HVAC System     | GFA / Central Air     |
| Electrical      | 400 amp 3 phase       |
| Sprinkled       | Yes                   |
| Washrooms       | 6                     |
| Ceiling Height  | 8'                    |
| Parking         | 36                    |
| Sewer/Water     | City                  |
| Zoning          | B2 PUD                |
| PIN#            | 19-04-301-004         |
| RE Taxes        | \$31,211.18 (2020)    |
| CAM             | TBD                   |
| Possession Date | Immediate             |
| Lease Term      | 3-10 Years            |
|                 |                       |