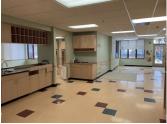

#### HUGE PRICE REDUCTION \$750,000 FIRM "AS-IS"

Freestanding building in Crystal Lake's premier business park, ideally located a short distance from both Crystal lake train stations. This former daycare facility has (8) classrooms/offices, (6) bathrooms, lobby and fully surrounded by a fenced in playground. This building would also be suitable for general office or medical uses. See photos and layout.