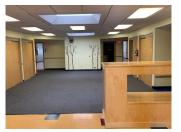

#### HUGE PRICE REDUCTION \$750,000 FIRM "AS-IS"

Freestanding building in Crystal Lake's premier business park, ideally located a short distance from both Crystal lake train stations. This former daycare facility has (8) classrooms/offices, (6) bathrooms, lobby and fully surrounded by a fenced in playground. This building would also be suitable for general office or medical uses. See photos and layout.

### SPECIFICATIONS

Sale: \$1,200,000 \$750,000 **Firm** (\$84.55 psf)

| Description     | Freestanding Building |
|-----------------|-----------------------|
| Building Size   | 8,870 SF              |
| Land Size       | 1.24 AC (54,014 SF)   |
| Year Built      | 1991                  |
| HVAC System     | GFA / Central Air     |
| Electrical      | 400 amp 3 phase       |
| Sprinkled       | Yes                   |
| Washrooms       | 6                     |
| Ceiling Height  | 8'                    |
| Parking         | 36                    |
| Sewer/Water     | City                  |
| Zoning          | B2 PUD                |
| PIN#            | 19-04-301-004         |
| RE Taxes        | \$31,211.18 (2020)    |
| CAM             | TBD                   |
| Possession Date | Immediate             |
| Lease Term      | 3-10 Years            |
|                 |                       |