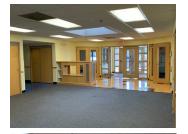

#### HUGE PRICE REDUCTION \$750,000 FIRM "AS-IS"

Freestanding building in Crystal Lake's premier business park, ideally located a short distance from both Crystal lake train stations. This former daycare facility has (8) classrooms/offices, (6) bathrooms, lobby and fully surrounded by a fenced in playground. This building would also be suitable for general office or medical uses. See photos and layout.