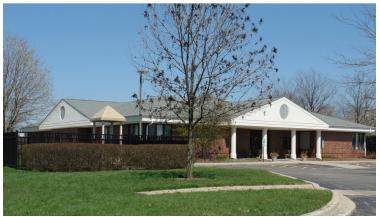

#### HUGE PRICE REDUCTION \$750,000 FIRM "AS-IS"

Freestanding building in Crystal Lake's premier business park, ideally located a short distance from both Crystal lake train stations. This former daycare facility has (8) classrooms/offices, (6) bathrooms, lobby and fully surrounded by a fenced in playground. This building would also be suitable for general office or medical uses. See photos and layout.