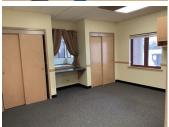

#### HUGE PRICE REDUCTION \$750,000 FIRM "AS-IS"

Freestanding building in Crystal Lake's premier business park, ideally located a short distance from both Crystal lake train stations. This former daycare facility has (8) classrooms/offices, (6) bathrooms, lobby and fully surrounded by a fenced in playground. This building would also be suitable for general office or medical uses. See photos and layout.

### SPECIFICATIONS

Sale: \$1,200,000 \$750,000 **Firm** (\$84.55 psf)

| Description     | Freestanding Building |
|-----------------|-----------------------|
| Building Size   | 8,870 SF              |
| Land Size       | 1.24 AC (54,014 SF)   |
| Year Built      | 1991                  |
| HVAC System     | GFA / Central Air     |
| Electrical      | 400 amp 3 phase       |
| Sprinkled       | Yes                   |
| Washrooms       | 6                     |
| Ceiling Height  | 8'                    |
| Parking         | 36                    |
| Sewer/Water     | City                  |
| Zoning          | B2 PUD                |
| PIN#            | 19-04-301-004         |
| RE Taxes        | \$31,211.18 (2020)    |
| CAM             | TBD                   |
| Possession Date | Immediate             |
| Lease Term      | 3-10 Years            |
|                 |                       |