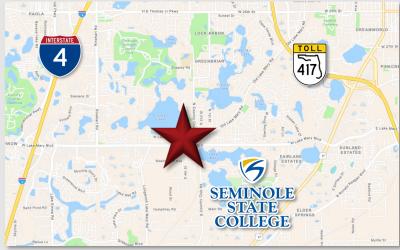

## LOCATION DETAILS

Located in beautiful Downtown Lake Mary on W Lake Mary Blvd with an AADT count of 24,500 CPD in 2020. Within walking distance of multiple shops and restaurants, Central Park, and only a 15-minute walk to/from the Lake Mary SunRail Station. Nearby Seminole State College's main campus and Lake Mary Centre. Less than 3 miles from I-4, US 17-92, and the 417.