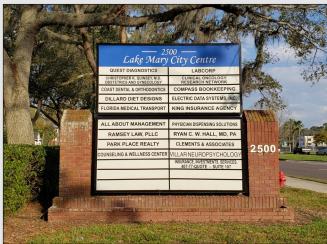

## SPACE DETAILS

- **±646 SF** Office Space
- Located on the 2nd floor of a ±35,000 SF Office Condominium
- Tenants include medical and various professional services
- **Ample Parking**
- Monument signage available