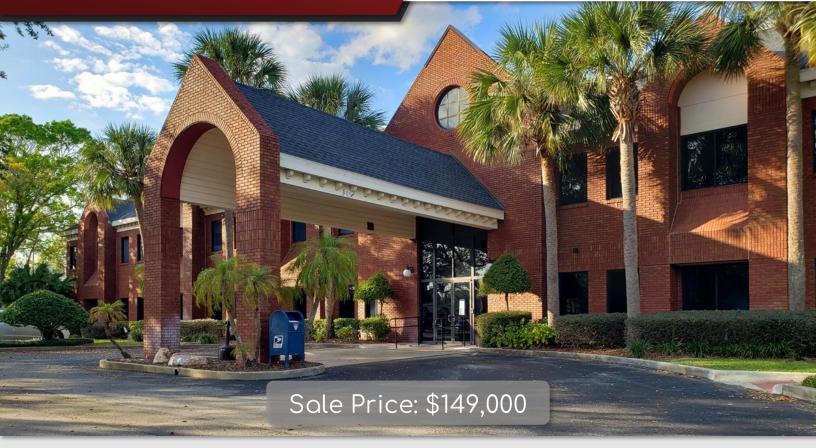

## Lake Mary Office 2500 W Lake Mary Blvd. STE #218, Lake Mary, FL 32746

## SPACE DETAILS

- **±646 SF** Office Space
- Located on the 2nd floor of a ±35,000 SF Office Condominium
- Tenants include medical and various professional services
- **Ample Parking**
- Monument signage available