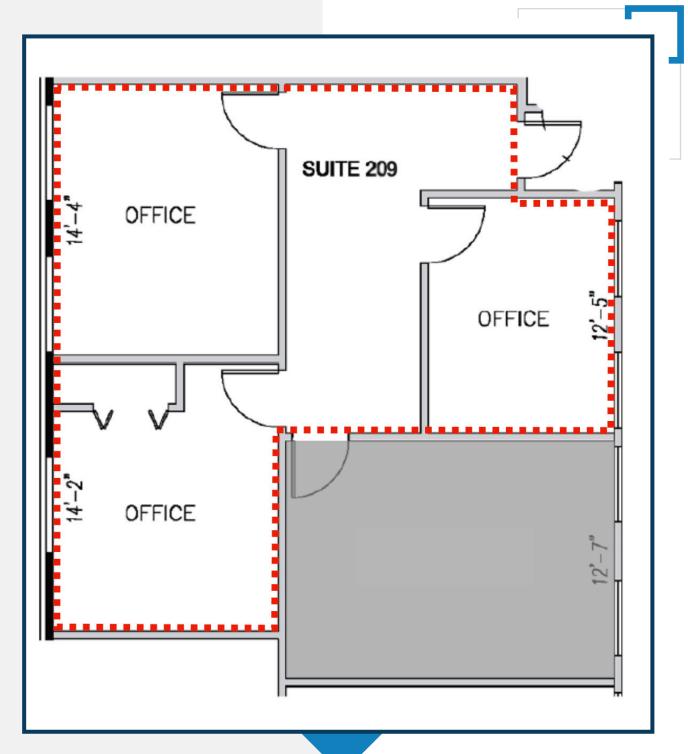

Commercial Partners is pleased to present for sale or lease, a 15,767± RSF office building with great access and visibility on I-4. Great opportunity for an owner user to add residual income. Located on Douglas Ave. between SR 436 & SR 434 fronting I-4.

#### PROPERTY OVERVIEW

- » 15,767± RSF Office Bldg.
- » Suites Available

Suite 211 - 721 ± RSF

Suite 209 - 930 - 1,126 ± RSF

Suite 205 - 1,626 ± RSF

Suite 215 - 1,449 ± RSF

- » Spacious suites with inviting atrium
- » Two sided digital (LED) billboard w/ income (\$53k-2019)
- » Sale Price: **\$1,995,000**
- » 1st Floor Lease Rate: \$16.95/RSF, net of janitorial
- » 2nd Floor Lease Rate: \$15.25/RSF, net of janitorial





901



#### THE 901 BUILDING SUITE 211 - 721 $\pm$ RSF





#### THE 901 BUILDING SUITE 209 - 930 - 1,126 ± RSF





### THE 901 BUILDING SUITE 205 - 1,626 RSF





# THE 901 BUILDING SUITE 215 - 1,449 $\pm$ RSF





## THE 901 BUILDING ALTAMONTE SPRINGS, FL