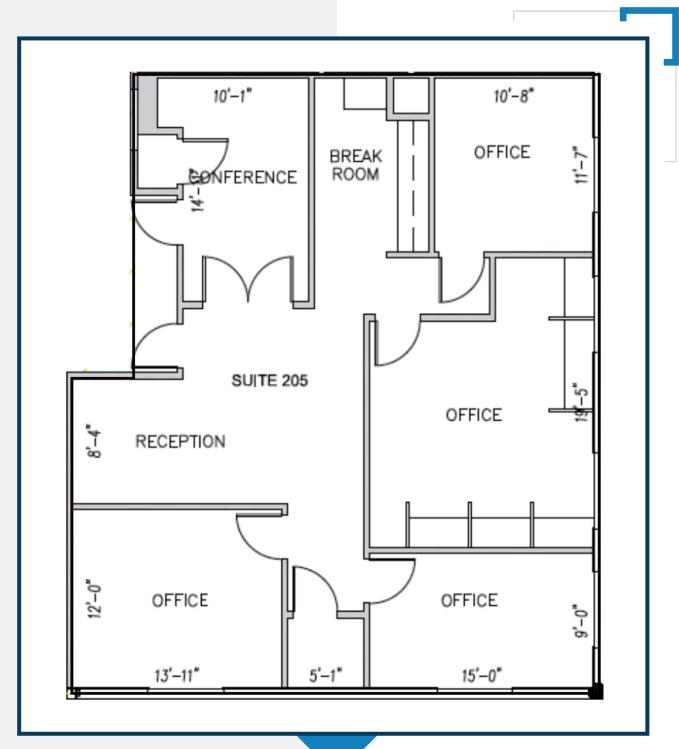

le or lease, a 15,767± RSF office building with great access and visibility on I-4. Great opportunity for an owner user to add residual income. Located on Douglas Ave. between SR 436 & SR 434 fronting I-4.

#### PROPERTY OVERVIEW

- » 15,767± RSF Office Bldg.
- » Suites Available

Suite 211 - 721 ± RSF

Suite 209 - 930 - 1,126 ± RSF

Suite 205 - 1,626 ± RSF

Suite 215 - 1,449 ± RSF

- » Spacious suites with inviting atrium
- » Two sided digital (LED) billboard w/ income (\$53k-2019)
- » Sale Price: **\$1,995,000**
- » 1st Floor Lease Rate: \$16.95/RSF, net of janitorial
- » 2nd Floor Lease Rate: \$15.25/RSF, net of janitorial





901



#### THE 901 BUILDING SUITE 211 - 721 $\pm$ RSF





#### THE 901 BUILDING SUITE 209 - 930 - 1,126 ± RSF





### THE 901 BUILDING SUITE 205 - 1,626 RSF





# THE 901 BUILDING SUITE 215 - 1,449 $\pm$ RSF





## THE 901 BUILDING ALTAMONTE SPRINGS, FL