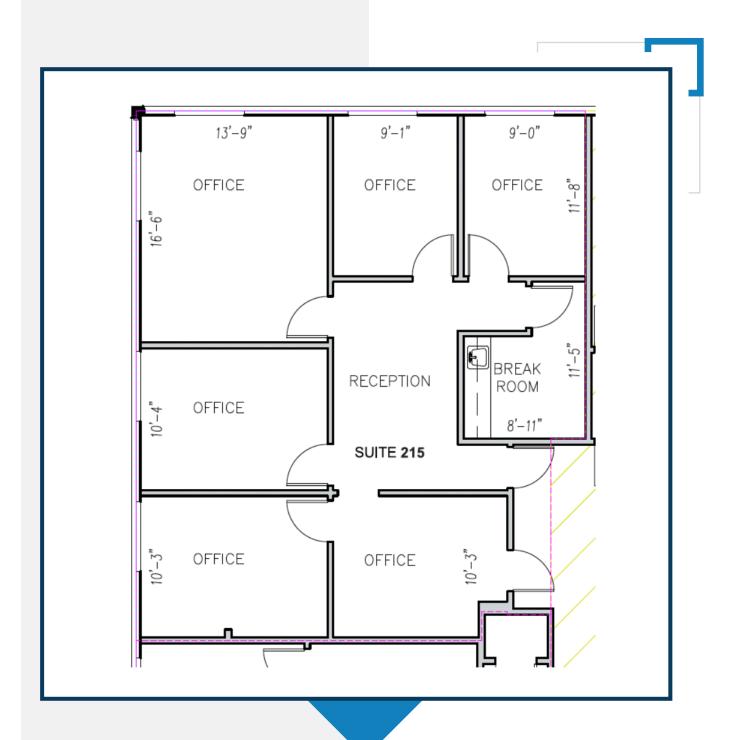

t access and visibility on I-4. Great opportunity for an owner user to add residual income. Located on Douglas Ave. between SR 436 & SR 434 fronting I-4.

#### PROPERTY OVERVIEW

- » 15,767± RSF Office Bldg.
- » Suites Available

Suite 211 - 721 ± RSF

Suite 209 - 930 - 1,126 ± RSF

Suite 205 - 1,626 ± RSF

Suite 215 - 1,449 ± RSF

- » Spacious suites with inviting atrium
- » Two sided digital (LED) billboard w/ income (\$53k-2019)
- » Sale Price: **\$1,995,000**
- » 1st Floor Lease Rate: \$16.95/RSF, net of janitorial
- » 2nd Floor Lease Rate: \$15.25/RSF, net of janitorial





901



#### THE 901 BUILDING SUITE 211 - 721 $\pm$ RSF





#### THE 901 BUILDING SUITE 209 - 930 - 1,126 ± RSF





### THE 901 BUILDING SUITE 205 - 1,626 RSF





# THE 901 BUILDING SUITE 215 - 1,449 $\pm$ RSF





## THE 901 BUILDING ALTAMONTE SPRINGS, FL