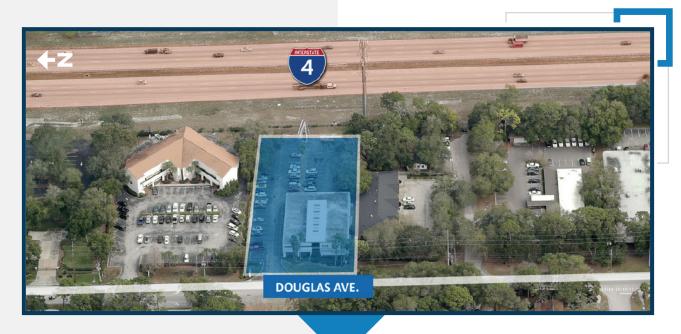

THE 901 BUILDING

**OFFICE BUILDING** 

901 DOUGLAS AVE., ALTAMONTE SPRINGS, FL FOR SALE / LEASE

Jamison Commercial Partners is pleased to present for sale or lease, a 15,767± RSF office building with great access and visibility on I-4. Great opportunity for an owner user to add residual income. Located on Douglas Ave. between SR 436 & SR 434 fronting I-4.

## THE 901 BUILDING ALTAMONTE SPRINGS, FL