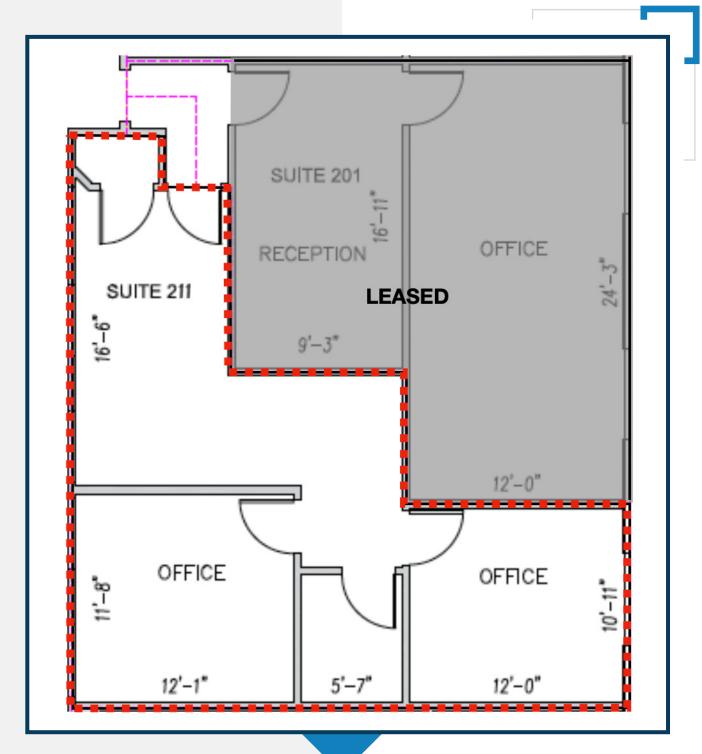

AS AVE., ALTAMONTE SPRINGS, FL FOR SALE / LEASE

Jamison Commercial Partners is pleased to present for sale or lease, a 15,767± RSF office building with great access and visibility on I-4. Great opportunity for an owner user to add residual income. Located on Douglas Ave. between SR 436 & SR 434 fronting I-4.

#### PROPERTY OVERVIEW

- » 15,767± RSF Office Bldg.
- » Suites Available

Suite 211 - 721 ± RSF

Suite 209 - 930 - 1,126 ± RSF

Suite 205 - 1,626 ± RSF

Suite 215 - 1,449 ± RSF

- » Spacious suites with inviting atrium
- » Two sided digital (LED) billboard w/ income (\$53k-2019)
- » Sale Price: **\$1,995,000**
- » 1st Floor Lease Rate: \$16.95/RSF, net of janitorial
- » 2nd Floor Lease Rate: \$15.25/RSF, net of janitorial





901



#### THE 901 BUILDING SUITE 211 - 721 $\pm$ RSF





#### THE 901 BUILDING SUITE 209 - 930 - 1,126 ± RSF





### THE 901 BUILDING SUITE 205 - 1,626 RSF





# THE 901 BUILDING SUITE 215 - 1,449 $\pm$ RSF





## THE 901 BUILDING ALTAMONTE SPRINGS, FL