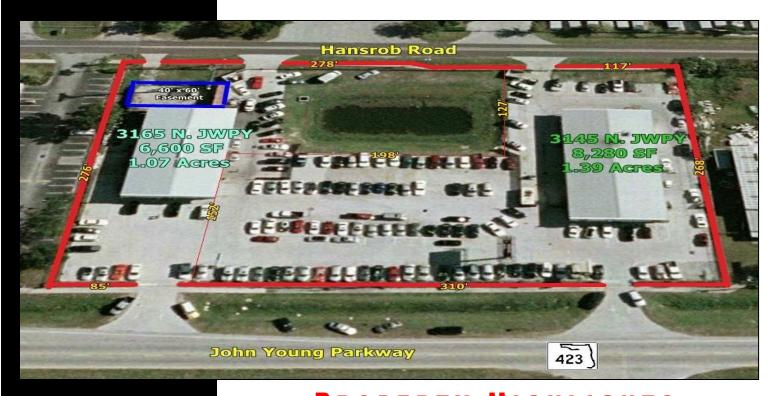

#### Results Real Estate Partners, LLC

Licensed Commercial Real Estate Brokers 108 Commerce Street, Suite 200 Lake Mary, Florida 32746

> 407.647.0200 main 407.647.0205 fax

www.ResultsREPartners.com

- Multi-Year NNN Lease with 2 Credit Tenants
- 2 Buildings totaling 14,880 SF on 2.46 Acres Zoned IC/W
- \$353,112 combined NOI for both buildings with 3% annual increases
- Building 1: 3145 N. John Young Parkway: 8,280 SF building
- \$21,000 NNN a month with 3% annual increases for Building 1
- Building 2: 3165 N. John Young Parkway: 6,600 SF building
- \$7,103 NNN a month with 3% annual increases for Building 2
- Owner responsible for roof/structure only
- Existing Large Pole Signage and Building Signage for both properties
- High Traffic Exposure with over 50,500 Cars per Day