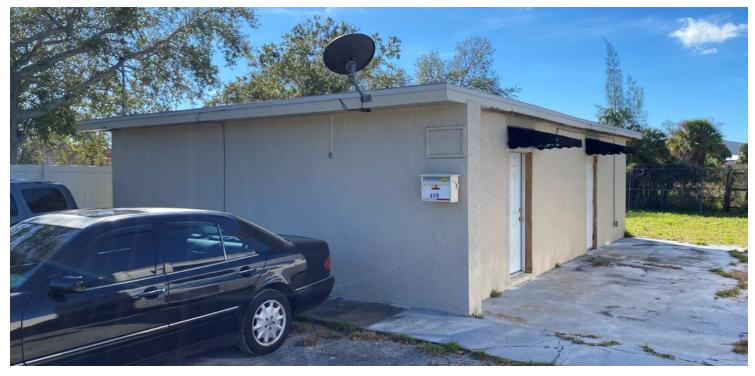

#### **Stand-Alone Office Building in the Heart of Melbourne!**

| OFFERING SUMMAI | RY                                              | PROPERTY OVERVIEW                                                                                                                                                                                                                                                                            |
|-----------------|-------------------------------------------------|----------------------------------------------------------------------------------------------------------------------------------------------------------------------------------------------------------------------------------------------------------------------------------------------|
| Sale Price:     | \$145,000                                       | 768 SF Stand-Alone CBS Office Building with Flat Membrane Roof.<br>No HOA or Association Fees!                                                                                                                                                                                               |
| Acreage:        | 0.13 Acres                                      | Interior: 3 Large Offices, 1 Full Bathroom with Shower & Utility/Storage Room.<br>Tile Flooring & Drop Ceiling Throughout. 100% HVAC & Lighted.<br>2 Entrances. Property Partially Fenced.                                                                                                   |
| Facility SF:    | 768 SF                                          | Zoning Allows: Office, Medical, Child Care, Electronic Assembly, Retail & More!<br>All Furniture/Inventory/Vehicles will be Removed Prior to Closing.<br>2021 Property Taxes were \$1,394.95                                                                                                 |
| Zoning:         | City of Melbourne<br>General Commercial<br>(C2) | <b>LOCATION OVERVIEW</b><br>Located in the heart of Melbourne approximately halfway between SR 192 & Eau<br>Gallie Boulevard. Close proximity to the Melbourne International Airport,                                                                                                        |
| Utilities:      | (C2)<br>City Water/Sewer; FPL                   | Downtown Melbourne, Downtown Eau Gallie Arts District and all of the other<br>dining, beaches, daycare, residential & industrial that Melbourne has to offer.<br>Easily accessible via nearby US1, Babcock Street & Apollo Boulevard. Make this<br>the future home for your business today!! |