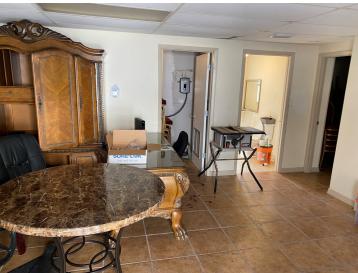

#### **Stand-Alone Office Building in the Heart of Melbourne!**

| OFFERING SUMMAI | RY                                              | PROPERTY OVERVIEW                                                                                                                                                                                                                                                                            |
|-----------------|-------------------------------------------------|----------------------------------------------------------------------------------------------------------------------------------------------------------------------------------------------------------------------------------------------------------------------------------------------|
| Sale Price:     | \$145,000                                       | 768 SF Stand-Alone CBS Office Building with Flat Membrane Roof.<br>No HOA or Association Fees!                                                                                                                                                                                               |
| Acreage:        | 0.13 Acres                                      | Interior: 3 Large Offices, 1 Full Bathroom with Shower & Utility/Storage Room.<br>Tile Flooring & Drop Ceiling Throughout. 100% HVAC & Lighted.<br>2 Entrances. Property Partially Fenced.                                                                                                   |
| Facility SF:    | 768 SF                                          | Zoning Allows: Office, Medical, Child Care, Electronic Assembly, Retail & More!<br>All Furniture/Inventory/Vehicles will be Removed Prior to Closing.<br>2021 Property Taxes were \$1,394.95                                                                                                 |
| Zoning:         | City of Melbourne<br>General Commercial<br>(C2) | <b>LOCATION OVERVIEW</b><br>Located in the heart of Melbourne approximately halfway between SR 192 & Eau<br>Gallie Boulevard. Close proximity to the Melbourne International Airport,                                                                                                        |
| Utilities:      | (C2)<br>City Water/Sewer; FPL                   | Downtown Melbourne, Downtown Eau Gallie Arts District and all of the other<br>dining, beaches, daycare, residential & industrial that Melbourne has to offer.<br>Easily accessible via nearby US1, Babcock Street & Apollo Boulevard. Make this<br>the future home for your business today!! |

# 438 Nieman Avenue

Melbourne, FL 32901

Additional Photos