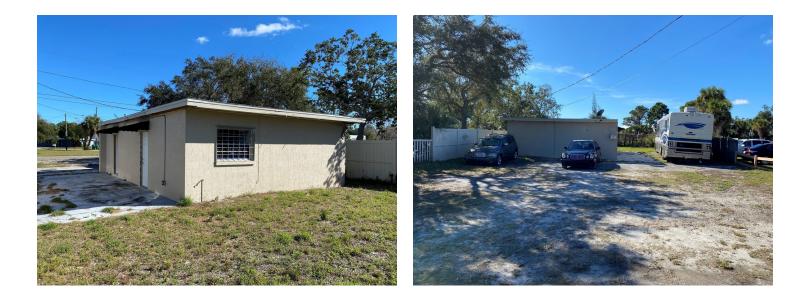

#### **Stand-Alone Office Building in the Heart of Melbourne!**

| OFFERING SUMMAI | RY                                              | PROPERTY OVERVIEW                                                                                                                                                                                                                                                                            |
|-----------------|-------------------------------------------------|----------------------------------------------------------------------------------------------------------------------------------------------------------------------------------------------------------------------------------------------------------------------------------------------|
| Sale Price:     | \$145,000                                       | 768 SF Stand-Alone CBS Office Building with Flat Membrane Roof.<br>No HOA or Association Fees!                                                                                                                                                                                               |
| Acreage:        | 0.13 Acres                                      | Interior: 3 Large Offices, 1 Full Bathroom with Shower & Utility/Storage Room.<br>Tile Flooring & Drop Ceiling Throughout. 100% HVAC & Lighted.<br>2 Entrances. Property Partially Fenced.                                                                                                   |
| Facility SF:    | 768 SF                                          | Zoning Allows: Office, Medical, Child Care, Electronic Assembly, Retail & More!<br>All Furniture/Inventory/Vehicles will be Removed Prior to Closing.<br>2021 Property Taxes were \$1,394.95                                                                                                 |
| Zoning:         | City of Melbourne<br>General Commercial<br>(C2) | <b>LOCATION OVERVIEW</b><br>Located in the heart of Melbourne approximately halfway between SR 192 & Eau<br>Gallie Boulevard. Close proximity to the Melbourne International Airport,                                                                                                        |
| Utilities:      | (C2)<br>City Water/Sewer; FPL                   | Downtown Melbourne, Downtown Eau Gallie Arts District and all of the other<br>dining, beaches, daycare, residential & industrial that Melbourne has to offer.<br>Easily accessible via nearby US1, Babcock Street & Apollo Boulevard. Make this<br>the future home for your business today!! |

# 438 Nieman Avenue

Melbourne, FL 32901

Additional Photos