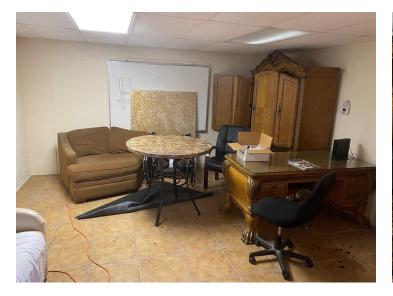

#### **Stand-Alone Office Building in the Heart of Melbourne!**

| OFFERING SUMMAI | RY                                              | PROPERTY OVERVIEW                                                                                                                                                                                                                                                                            |
|-----------------|-------------------------------------------------|----------------------------------------------------------------------------------------------------------------------------------------------------------------------------------------------------------------------------------------------------------------------------------------------|
| Sale Price:     | \$145,000                                       | 768 SF Stand-Alone CBS Office Building with Flat Membrane Roof.<br>No HOA or Association Fees!                                                                                                                                                                                               |
| Acreage:        | 0.13 Acres                                      | Interior: 3 Large Offices, 1 Full Bathroom with Shower & Utility/Storage Room.<br>Tile Flooring & Drop Ceiling Throughout. 100% HVAC & Lighted.<br>2 Entrances. Property Partially Fenced.                                                                                                   |
| Facility SF:    | 768 SF                                          | Zoning Allows: Office, Medical, Child Care, Electronic Assembly, Retail & More!<br>All Furniture/Inventory/Vehicles will be Removed Prior to Closing.<br>2021 Property Taxes were \$1,394.95                                                                                                 |
| Zoning:         | City of Melbourne<br>General Commercial<br>(C2) | <b>LOCATION OVERVIEW</b><br>Located in the heart of Melbourne approximately halfway between SR 192 & Eau<br>Gallie Boulevard. Close proximity to the Melbourne International Airport,                                                                                                        |
| Utilities:      | (C2)<br>City Water/Sewer; FPL                   | Downtown Melbourne, Downtown Eau Gallie Arts District and all of the other<br>dining, beaches, daycare, residential & industrial that Melbourne has to offer.<br>Easily accessible via nearby US1, Babcock Street & Apollo Boulevard. Make this<br>the future home for your business today!! |

# 438 Nieman Avenue

Melbourne, FL 32901

Additional Photos