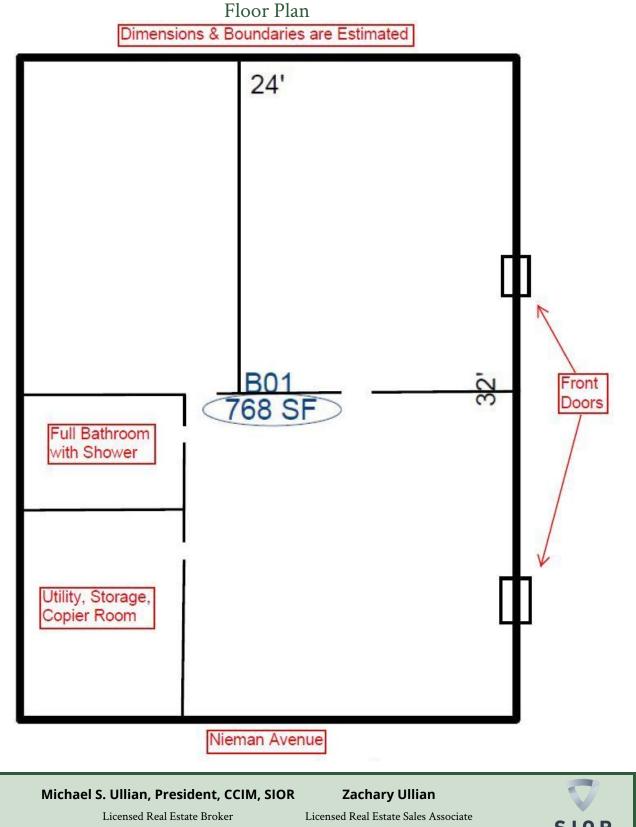

#### **Stand-Alone Office Building in the Heart of Melbourne!**

| OFFERING SUMMAI | RY                                              | PROPERTY OVERVIEW                                                                                                                                                                                                                                                                            |
|-----------------|-------------------------------------------------|----------------------------------------------------------------------------------------------------------------------------------------------------------------------------------------------------------------------------------------------------------------------------------------------|
| Sale Price:     | \$145,000                                       | 768 SF Stand-Alone CBS Office Building with Flat Membrane Roof.<br>No HOA or Association Fees!                                                                                                                                                                                               |
| Acreage:        | 0.13 Acres                                      | Interior: 3 Large Offices, 1 Full Bathroom with Shower & Utility/Storage Room.<br>Tile Flooring & Drop Ceiling Throughout. 100% HVAC & Lighted.<br>2 Entrances. Property Partially Fenced.                                                                                                   |
| Facility SF:    | 768 SF                                          | Zoning Allows: Office, Medical, Child Care, Electronic Assembly, Retail & More!<br>All Furniture/Inventory/Vehicles will be Removed Prior to Closing.<br>2021 Property Taxes were \$1,394.95                                                                                                 |
| Zoning:         | City of Melbourne<br>General Commercial<br>(C2) | <b>LOCATION OVERVIEW</b><br>Located in the heart of Melbourne approximately halfway between SR 192 & Eau<br>Gallie Boulevard. Close proximity to the Melbourne International Airport,                                                                                                        |
| Utilities:      | (C2)<br>City Water/Sewer; FPL                   | Downtown Melbourne, Downtown Eau Gallie Arts District and all of the other<br>dining, beaches, daycare, residential & industrial that Melbourne has to offer.<br>Easily accessible via nearby US1, Babcock Street & Apollo Boulevard. Make this<br>the future home for your business today!! |