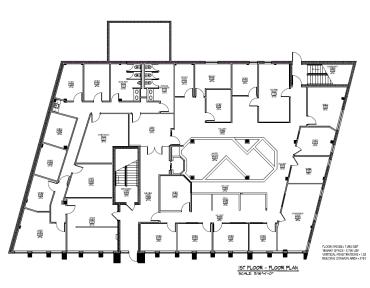

### PROPERTY HIGHLIGHTS

- · Restrooms, waiting area, water features
- 1st floor 5796 SF available ranging from :
- Executive Suites 125 SF 337 SF (\$30/SF full service)
- 5,796 SF Office Suite (\$12/SF NNN)
- 1,954 SF Office Suite (\$12/SF NNN)
- 1,365 SF Office Suite (\$12/SF NNN)
- CAM \$7.50/SF