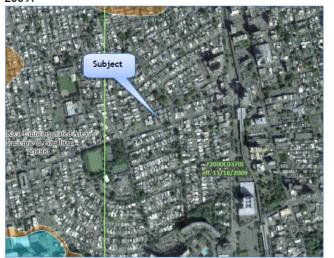

Price for Sale: \$1,200,000

The property falls under a Zone "X" non-floodable area as per Map FIRM 72000C-0370J, revised November 18, 2009.

Tax Code Numbers: 063-061-257-15-000