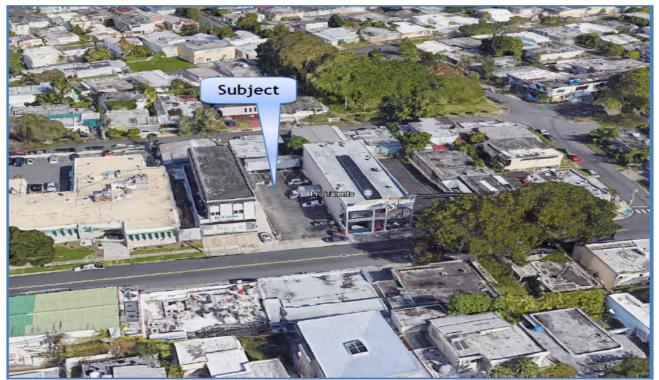

## **Domenech Plaza Bldg. San Juan**

**Property:** Domench Plaza 209-211 Domenech Ave. Eleanor Roosevelt Development, Hato Rey, San Juan PR **Description:** Domenech's Plaza is a mixed-use Commercial, retail and office space with an area total of 9,652 square feet approx., segregated among 3-story building levels on Lot-#211 on 550.23 square meters & Lot-#211 543.21 square meters