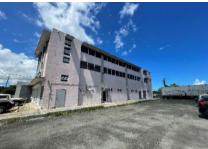

## **Domenech Plaza Bldg. San Juan**

**Property:** Domench Plaza 209-211 Domenech Ave. Eleanor Roosevelt Development, Hato Rey, San Juan PR **Description:** Domenech's Plaza is a mixed-use Commercial, retail and office space with an area total of 9,652 square feet approx., segregated among 3-story building levels on Lot-#211 on 550.23 square meters & Lot-#211 543.21 square meters