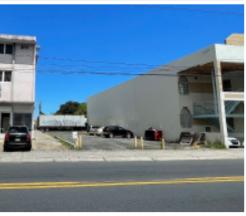

## **Domenech Plaza Bldg. San Juan**

**Property:** Domench Plaza 209-211 Domenech Ave. Eleanor Roosevelt Development, Hato Rey, San Juan PR **Description:** Domenech's Plaza is a mixed-use Commercial, retail and office space with an area total of 9,652 square feet approx., segregated among 3-story building levels on Lot-#211 on 550.23 square meters & Lot-#211 543.21 square meters

Lot-#209 it's a vacant parcel land for parking uses improved with paved area for approximately 15 stalls and a vehicular barrier arm gate on 543.21 square meters Zoning: C-1 (Commercial) zoning district.