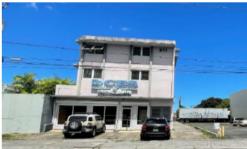

## **Domenech Plaza Bldg. San Juan**

**Property:** Domench Plaza 209-211 Domenech Ave. Eleanor Roosevelt Development, Hato Rey, San Juan PR **Description:** Domenech's Plaza is a mixed-use Commercial, retail and office space with an area total of 9,652 square feet approx., segregated among 3-story building levels on Lot-#211 on 550.23 square meters & Lot-#211 543.21 square meters