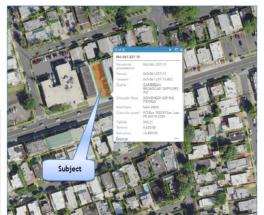

Price for Sale: \$1,200,000

The property falls under a Zone "X" non-floodable area as per Map FIRM 72000C-0370J, revised November 18, 2009.

Tax Code Numbers: 063-061-257-15-000