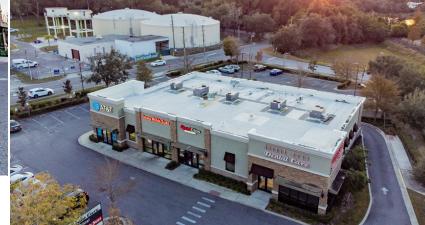

## 8263 LITTLE RD, NEW PORT RICHEY, FL 34654

Sale Price \$4,300,000
Rentable Area 7,420 SF
Lot Size 1.22 ACRES
Zoning Commercial

## **HIGHLIGHTS:**

- Internet Resistant Center-Food and Medical Uses
- NN Leases | Fee Simple Ownership
- Anchored by Heartland Dental, the Largest Dental Support Organization in the US
- Wal-Mart, Lowe's, Home Depot and Kohls anchored intersection
- Hard Corner Signalized Intersection
- New Port Richey has seen the job market increase by 2.4% over the last year.
- New Port Richey reached its highest population of 17,239 in 2021 and its population has increased by 15.61% since the most recent census, which recorded a population of 14,911 in 2010.