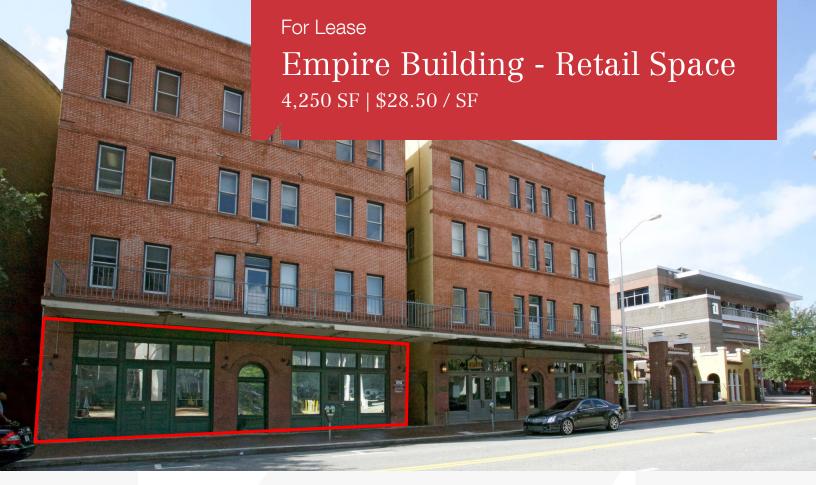

## 28-44 West Central Blvd

Orlando, Florida 32801

## **Property Highlights**

- 37,144± SF, four-story office building in Downtown Orlando
- Historic brick building; built in 1912
- Great location in the center of Downtown; close to Amway Center and Dr. Phillips Center
- Walking distance to Church Street SunRail station and shops
- Some free surface parking included
- Surrounded by restaurants and banking
- Zoning: AC-3A/T/HP (City of Orlando)
- Easy access to I-4, Colonial Drive (SR 50), SR 408 (EastWest) and Orange Blossom Trail

Lease Rate: \$28.50 / SF Modified Gross

| OFFERING SUMMARY     |                   |
|----------------------|-------------------|
| Available SF         | 4,250 SF          |
| Lease Rate           | \$28.50 / SF (MG) |
| <b>Building Size</b> | 37,144 SF         |