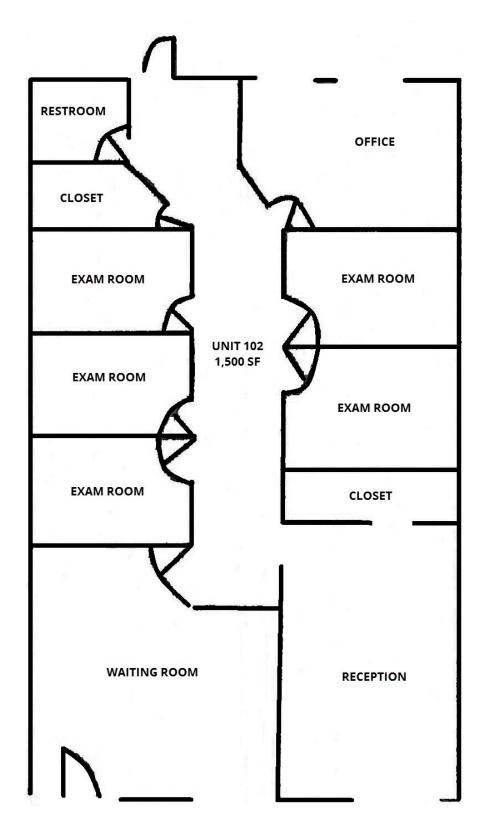

### PROPERTY DESCRIPTION

Small Investor Offering - 1,500 SF Office Condo in Arman Professional Center.

Long term tenant since 2004. Lease expires June 30, 2023.

\$20,320.75 Annual Base Rent.

Tenant pays condo dues and real estate taxes.

### **OFFERING SUMMARY**

| SALE PRICE:    | \$305,000                                 |  |
|----------------|-------------------------------------------|--|
| AVAILABLE SF:  | 1,500 SF                                  |  |
| YEAR BUILT:    | 2002                                      |  |
| PARCEL NO:     | 6337-50-00-1020                           |  |
| TRAFFIC COUNT: | 25,500 AADT                               |  |
| ZONING:        | PCD, Planned<br>Commercial<br>Development |  |