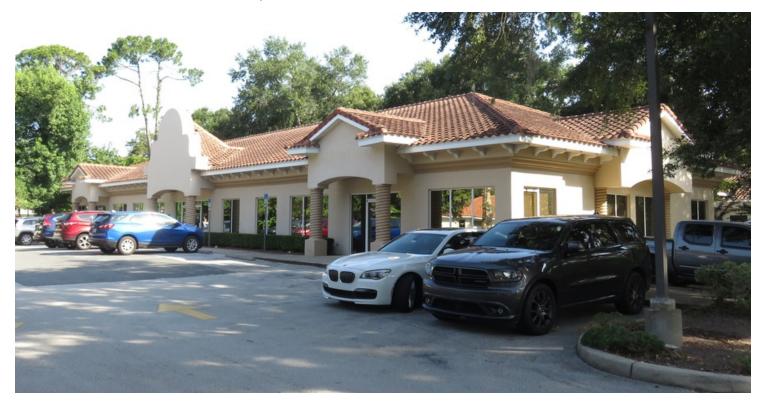

### PROPERTY DESCRIPTION

Small Investor Offering - 1,500 SF Office Condo in Arman Professional Center.

Long term tenant since 2004. Lease expires June 30, 2023.

\$20,320.75 Annual Base Rent.

Tenant pays condo dues and real estate taxes.

Condo Association handles all building and grounds maintenance.

6.7% Cap Rate.

Great to add to your investment portfolio!

Convenient Dunlawton Avenue location between Nova Road and Ridgewood Avenue (US Highway 1).

Building and Monument Signage.