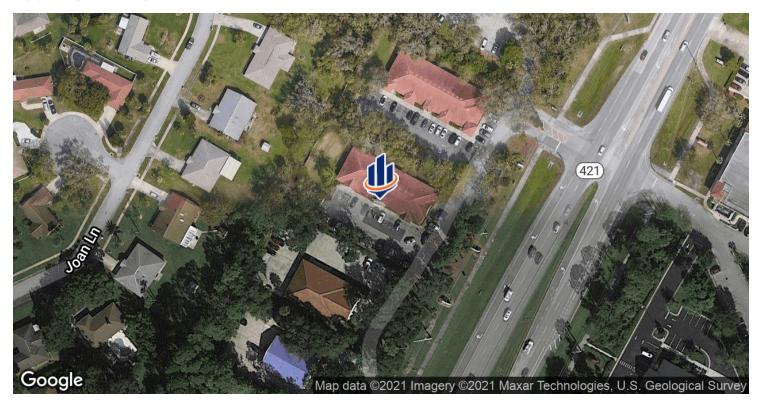

#### LOCATION DESCRIPTION

Located on the north side of Dunlawton Avenue between Nova Road and Ridgewood Avenue.

Approximately 2.9 miles to Interstate 95, 2.2 miles to Beaches, and 1 mile to Halifax Health Medical Center of Port Orange.

## **LOCATION ADDRESS**

733 Dunlawton Avenue, Unit 102 Port Orange, FL 32129

JOHN W. TROST, CCIM Principal | Senior Advisor O: 386.301.4581 | C: 386.295.5723 john.trost@svn.com