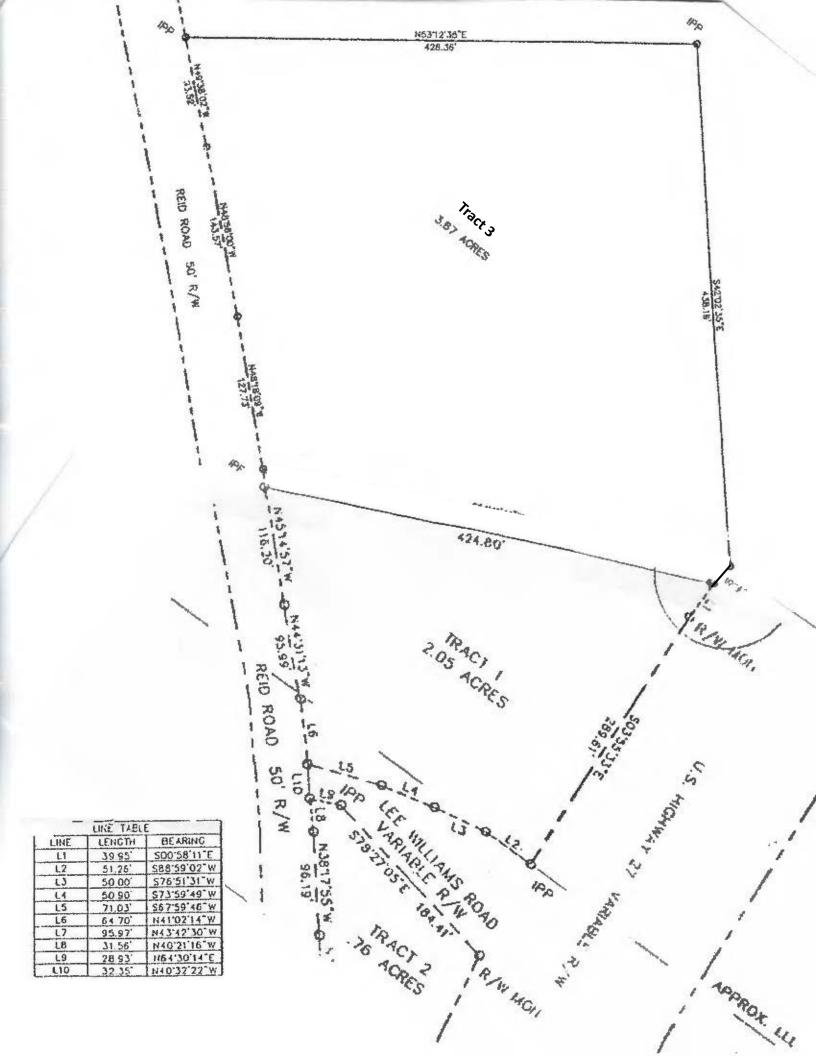

## For Sale Commercial Pin Corner 1 mile South of Interstate 20

- Great location for convenience store or retail
- Room on lot for industrial mixed use if desired
- Traffic count in excess of 25,000 vpd on US 27
- Less than one mile south of I-20, Exit 11
- County water on site
- Good topo with dirt to balance on site
- Crossover on US 27, site entrance on Lee Williams or Reid
- No GDOT work required
- Already zoned commercial, some site engineering available
- List price: \$675,000 for all (firm)