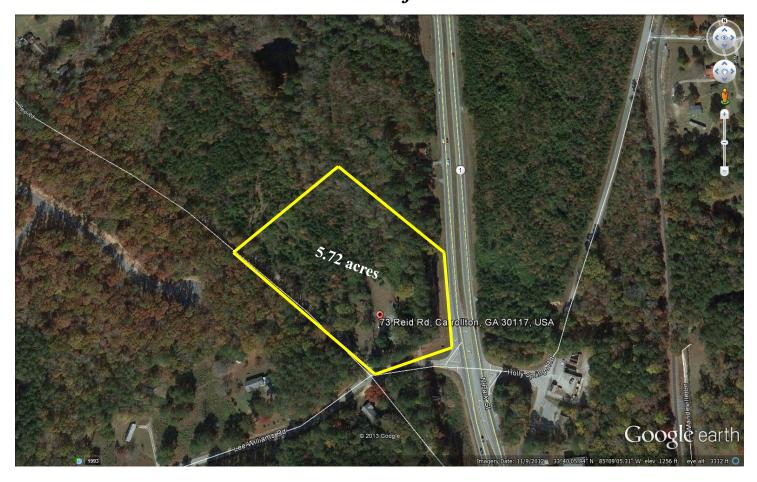

## For Sale Commercial Pin Corner 1 mile South of Interstate 20

- Great location for convenience store or retail
- Room on lot for industrial mixed use if desired
- Traffic count in excess of 25,000 vpd on US 27
- Less than one mile south of I-20, Exit 11
- County water on site
- Good topo with dirt to balance on site
- Crossover on US 27, site entrance on Lee Williams or Reid
- No GDOT work required
- Already zoned commercial, some site engineering available
- List price: \$675,000 for all (firm)