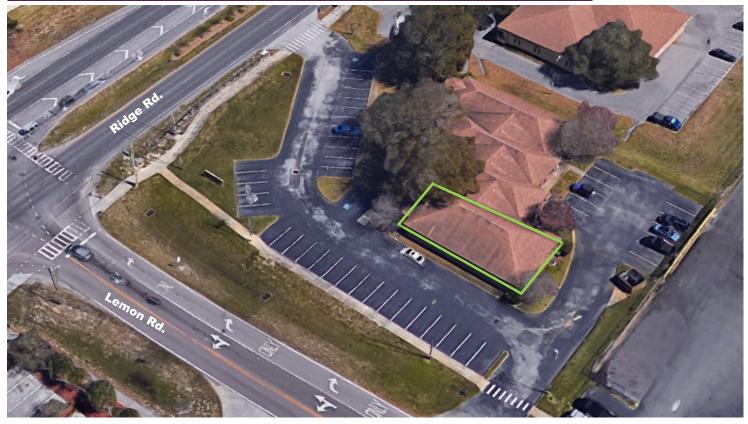

## Ridgewood Executive Center *Professional Office Condo for Sale* 7510 Ridge Road, Port Richey, Florida 34668

## For Sale

- 2,744± SF professional office condo
- Floorplan includes 8 private offices, conference room, reception area, breakroom, Ig storage room and 3 restrooms
- Excellent visibility on major commuter roadway
- 34,500 AADT FDOT
- Well-located between US-19 and Little Road
- Signalized intersection location
- Easy access and ample parking
- Sale Price: \$340,000