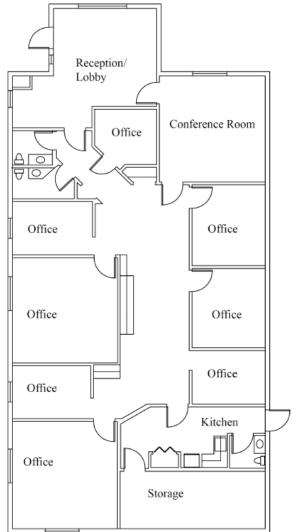

## For Sale

- 2,744± SF professional office condo
- Floorplan includes 8 private offices, conference room, reception area, breakroom, Ig storage room and 3 restrooms
- Excellent visibility on major commuter roadway
- 34,500 AADT FDOT
- Well-located between US-19 and Little Road
- Signalized intersection location
- Easy access and ample parking
- Sale Price: \$340,000