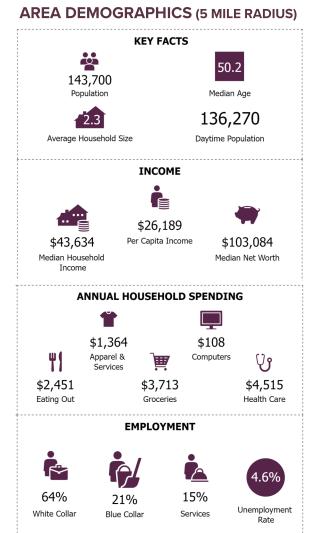

## Ridgewood Executive Center *Professional Office Condo for Sale* 7510 Ridge Road, Port Richey, Florida 34668

## For Sale

- 2,744± SF professional office condo
- Floorplan includes 8 private offices, conference room, reception area, breakroom, Ig storage room and 3 restrooms
- Excellent visibility on major commuter roadway
- 34,500 AADT FDOT
- Well-located between US-19 and Little Road
- Signalized intersection location
- Easy access and ample parking
- Sale Price: \$340,000