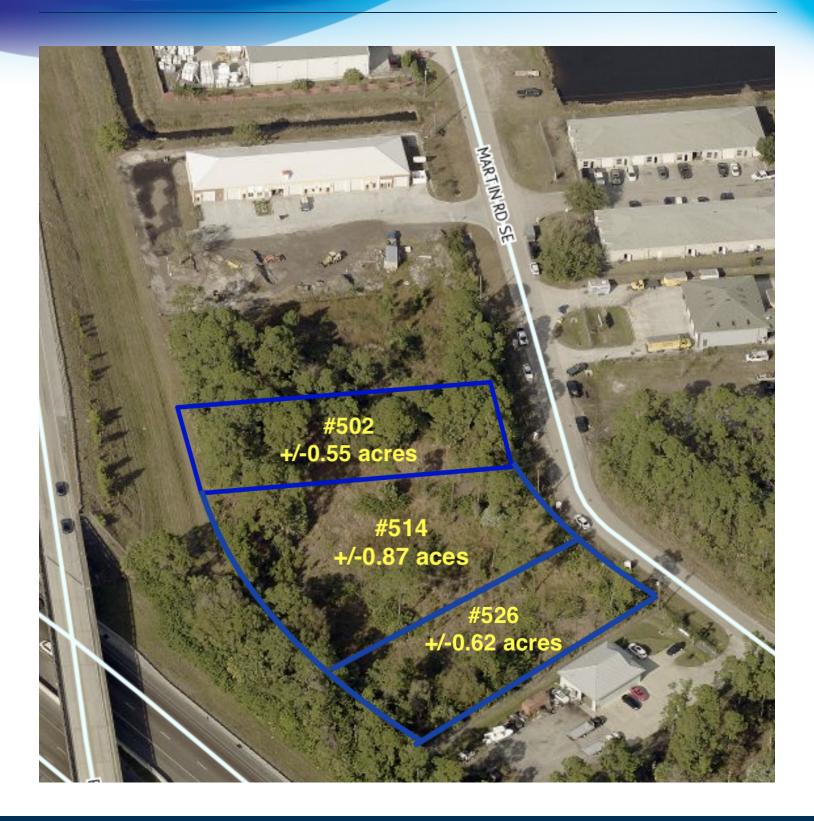

# **ADDITIONAL PHOTOS**

· Vacant Land - 502, 514, 526 Martin Road SE Palm Bay, FL 32909

Principal 321.722.0707 XII rob@teamlbr.com Lightle Beckner Robison, Inc.

321.722.0707 • teamlbr.com 70 W. Hibiscus Blvd., Melbourne, FL 32901

### **PROPERTY OVERVIEW**

Sale Price: \$310,000 Desirable

Desirable vacant land in SE Palm Bay.

Consists of three properties that are adjoining.

Zoned General Commercial which is a mix of service, warehousing, commercial, wholesaling, storage, and similar businesses and uses. (contact city of Palm Bay for specific use)

**Lot Size:** 2.04 Acres