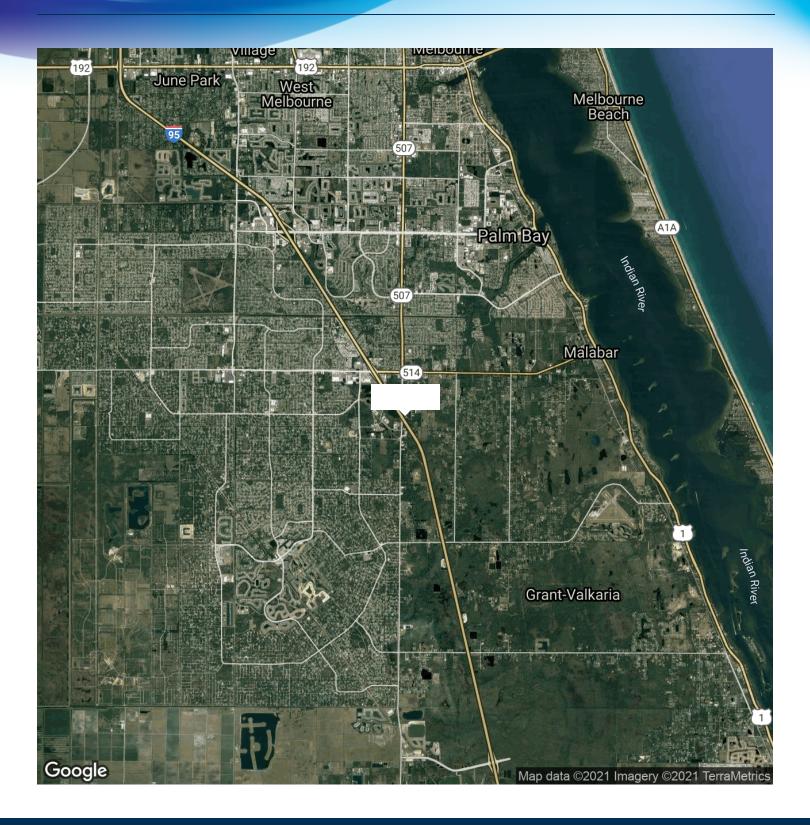

### **REGIONAL MAP**

· Vacant Land - 502, 514, 526 Martin Road SE Palm Bay, FL 32909

Principal 321.722.0707 XII rob@teamlbr.com Lightle Beckner Robison, Inc.

321.722.0707 • teamlbr.com 70 W. Hibiscus Blvd., Melbourne, FL 32901

#### **LOCATION OVERVIEW**

Desirable vacant land in SE Palm Bay
Site is less than 2 miles from the I-95/Malabar Rd interchange
Interstate visibility

Located on the east of Babcock Street

**Zoning:** GC