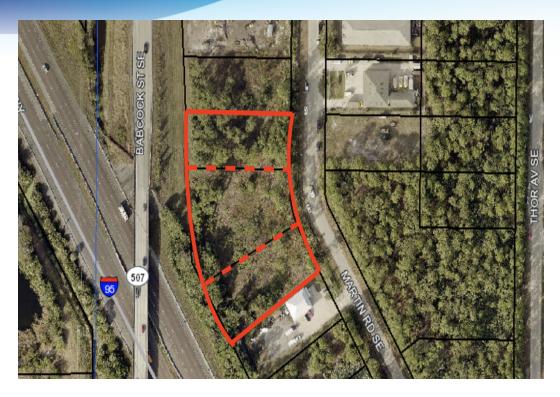

# **EXECUTIVE SUMMARY**

• Vacant Land - 502, 514, 526 Martin Road SE Palm Bay, FL 32909

### **PROPERTY OVERVIEW**

Sale Price: \$310,000 Desirable

Desirable vacant land in SE Palm Bay.

Consists of three properties that are adjoining.

Zoned General Commercial which is a mix of service, warehousing, commercial, wholesaling, storage, and similar businesses and uses. (contact city of Palm Bay for specific use)

**Lot Size:** 2.04 Acres

#### **LOCATION OVERVIEW**

Desirable vacant land in SE Palm Bay
Site is less than 2 miles from the I-95/Malabar Rd interchange
Interstate visibility

Located on the east of Babcock Street

**Zoning:** GC