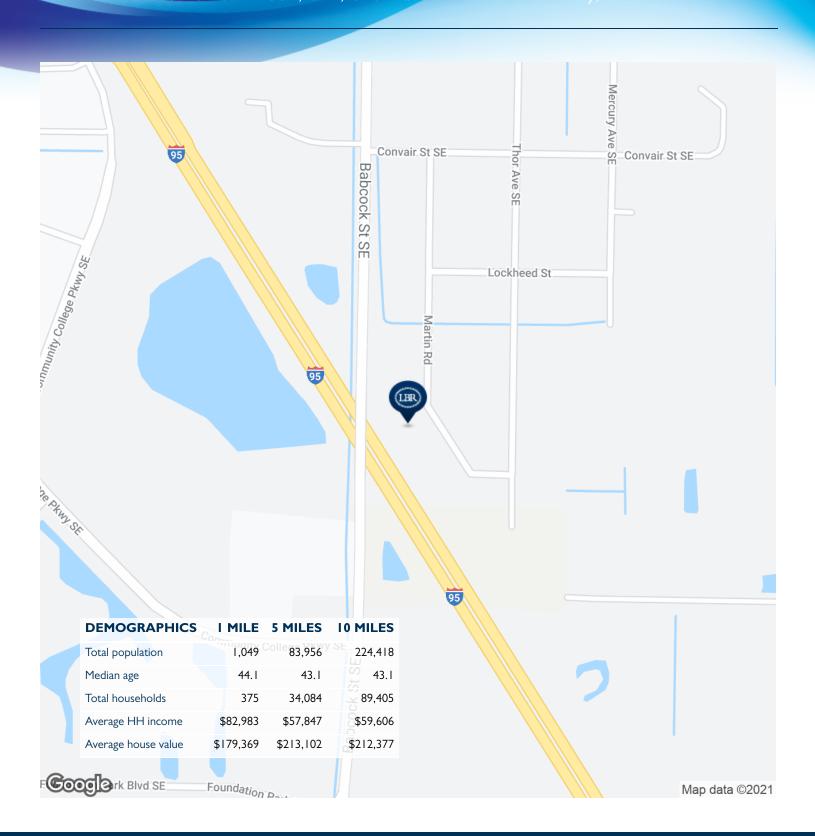

# **LOCATION MAP**

· Vacant Land - 502, 514, 526 Martin Road SE Palm Bay, FL 32909

#### **LOCATION OVERVIEW**

Desirable vacant land in SE Palm Bay
Site is less than 2 miles from the I-95/Malabar Rd interchange
Interstate visibility

Located on the east of Babcock Street

**Zoning:** GC