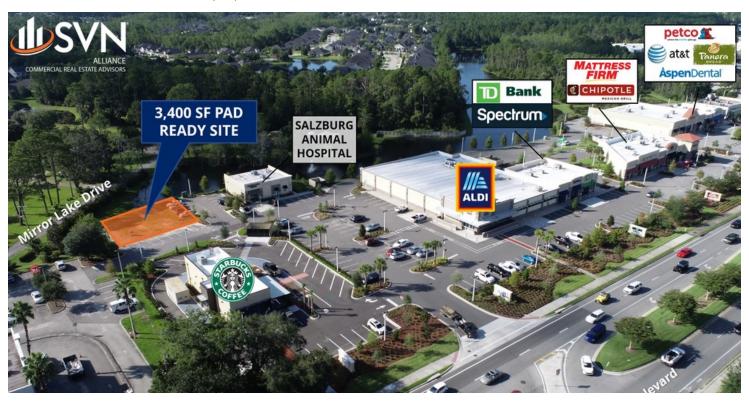

# SHOPPES ON GRANADA | 3,400 SF PAD READY SITE

## PROPERTY DESCRIPTION

3,400 SF Pad Ready Site for sale in Phase II of the Shoppes on Granada.

Site is cleared, filled, and all utilities stubbed.

Adjacent and overflow parking available.

Monument Sign on high traffic Granada Boulevard.

Full access to Granada Boulevard at signalized intersection in front of Lowe's Home Improvement.

Shoppes on Granada Phase I Tenants: Panera Bread, Aspen Dental, Petco, Chipotle Mexican Grill, Mattress Firm, AT&T Store, and Bronx Pizza.

Shoppes on Granada Phase II Tenants: Salzburg Animal Hospital, TD Bank, Spectrum, ALDI, and Starbucks.

Start construction immediately!

#### LOCATION DESCRIPTION

Located on the south side of Granada Boulevard east of Interstate 95 and west of Clyde Morris Boulevard. Approximately 1 mile to Interstate 95.