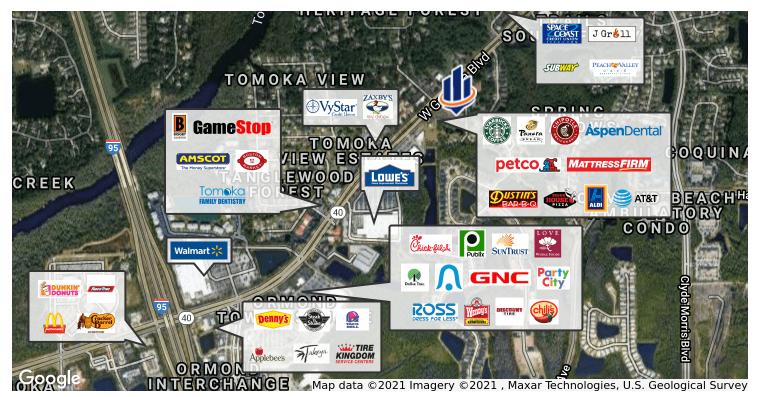

Full access to Granada Boulevard at signalized intersection in front of Lowe's Home Improvement.

Shoppes on Granada Phase I Tenants: Panera Bread, Aspen Dental, Petco, Chipotle Mexican Grill, Mattress Firm, AT&T Store, and Bronx Pizza.

Shoppes on Granada Phase II Tenants: Salzburg Animal Hospital, TD Bank, Spectrum, ALDI, and Starbucks.

Start construction immediately!

# **AERIAL**

O: 386.301.4581 john.trost@svn.com FL #BK-0160420 0: 386.453.4789 chris.butera@svn.com FL #SL3083110