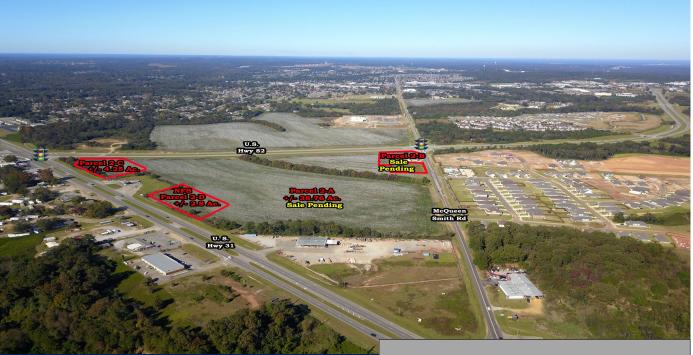

COMMERCIAL REAL ESTATE

McQueen Smith Rd & U.S. Hwy 82 & 31 Prattville, AL 36066

## FOR SALE

- Sale Prices:
- Parcel 2-B: Sale Pending Parcel 2-C: \$4.00/S.F. Parcel 2-D: NFS

**B-2 (Commercial)** 

**Commercial/Retail** 

- Zoning:
- Best Use:
- Visibility: Excellent
- Possession: Immediate
- Traffic Count: 19,633 (2019 AADT on US Hwy 31)
- Type of Listing: Exclusive

## **THREE (3) COMMERCIAL PARCELS!**

High visibility parcels at intersections of McQueen Smith Road & U.S. Hwy 82 & U.S. Hwy 31. Priced as entire parcels. Owner will consider subdivide. Great sites for retail, commercial or institutional use. Contact John Stanley, CCIM, for more information at (334) 271-2475.