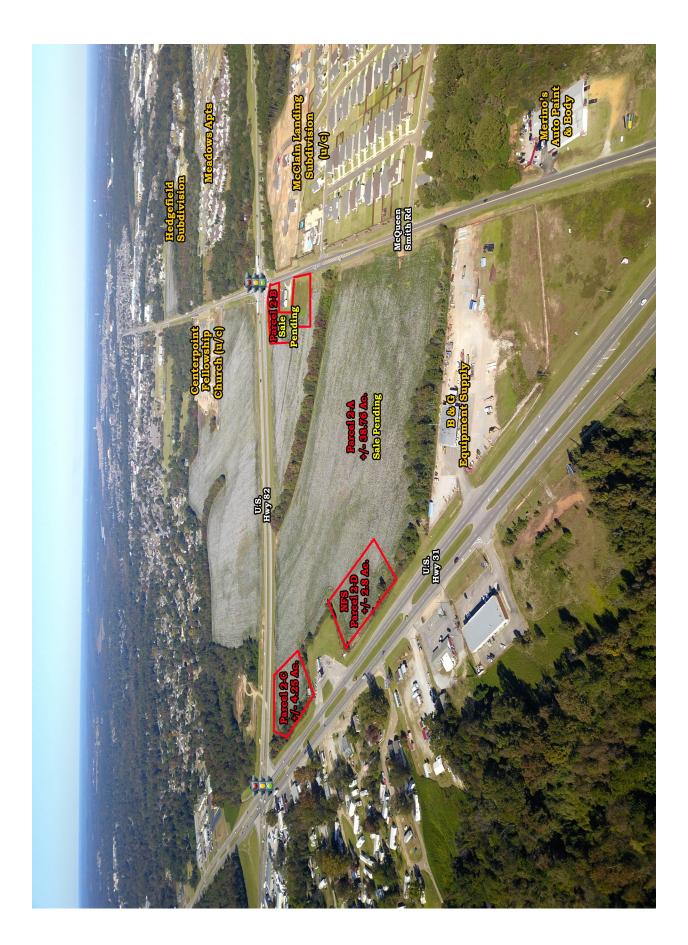

COMMERCIAL REAL ESTATE

McQueen Smith Rd & U.S. Hwy 82 & 31 Prattville, AL 36066

## FOR SALE

- Sale Prices:
- Parcel 2-B: Sale Pending Parcel 2-C: \$4.00/S.F. Parcel 2-D: NFS

**B-2 (Commercial)** 

**Commercial/Retail** 

- Zoning:
- Best Use:
- Visibility: Excellent
- Possession: Immediate
- Traffic Count: 19,633 (2019 AADT on US Hwy 31)
- Type of Listing: Exclusive

## **THREE (3) COMMERCIAL PARCELS!**

High visibility parcels at intersections of McQueen Smith Road & U.S. Hwy 82 & U.S. Hwy 31. Priced as entire parcels. Owner will consider subdivide. Great sites for retail, commercial or institutional use. Contact John Stanley, CCIM, for more information at (334) 271-2475.