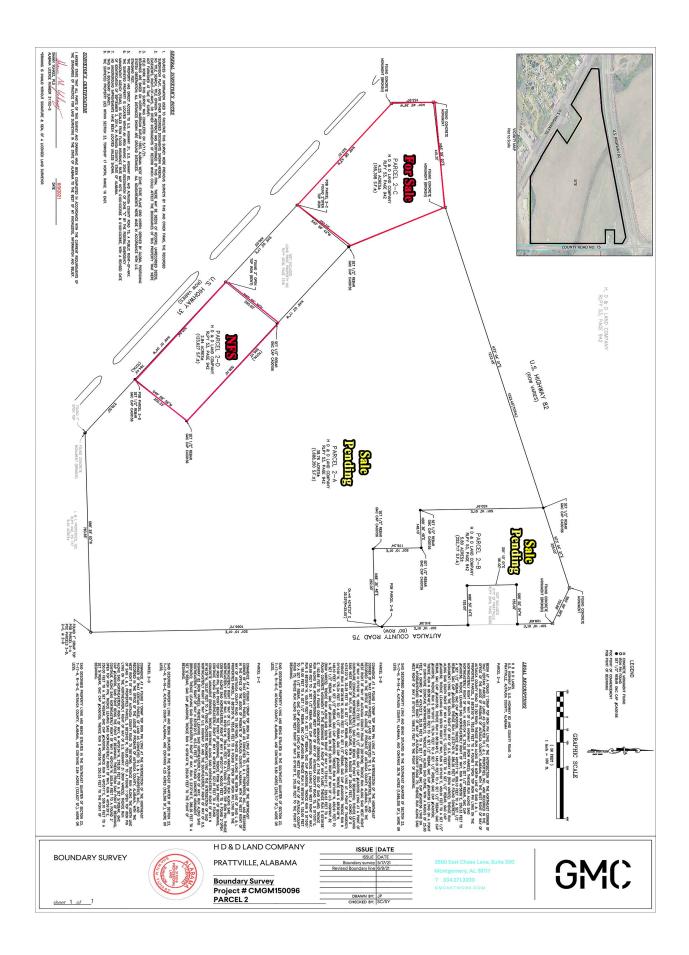

## FOR SALE

- Sale Prices:
- Parcel 2-B: Sale Pending Parcel 2-C: \$4.00/S.F. Parcel 2-D: NFS

**B-2 (Commercial)** 

**Commercial/Retail** 

- Zoning:
- Best Use:
- Visibility: Excellent
- Possession: Immediate
- Traffic Count: 19,633 (2019 AADT on US Hwy 31)
- Type of Listing: Exclusive

## **THREE (3) COMMERCIAL PARCELS!**

High visibility parcels at intersections of McQueen Smith Road & U.S. Hwy 82 & U.S. Hwy 31. Priced as entire parcels. Owner will consider subdivide. Great sites for retail, commercial or institutional use. Contact John Stanley, CCIM, for more information at (334) 271-2475.