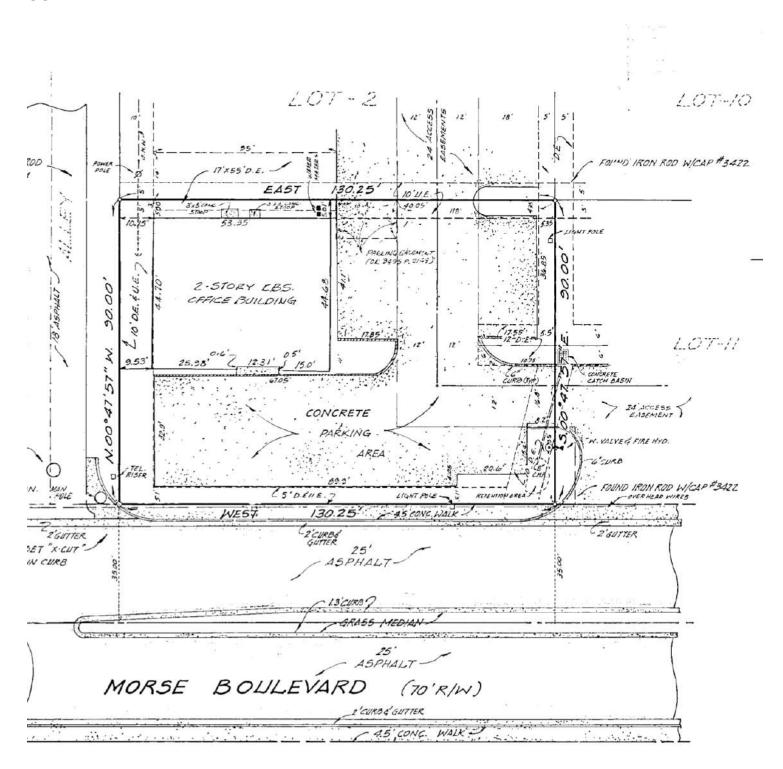

ent use law firm.
- Mix of private offices, conf rooms and breakroom
- Easily set up for owner occupant or divisible for add'l rental income
- 2015 new plumbing
- 2017 new HVAC's
- 2019 new roof (both barrel & flat)

**LEE ZERIVITZ, SIOR, CCIM**Managing Partner
407.644.CITY
lee@citycommercial.com

CITY COMMERCIAL 1101 Symonds Ave. Winter Park, FL 32789 CITYcommercial.com



## **Photos**







**LEE ZERIVITZ, SIOR, CCIM**Managing Partner
407.644.CITY
lee@citycommercial.com

CITY COMMERCIAL 1101 Symonds Ave. Winter Park, FL 32789 CITYcommercial.com



# **Additional Photos**









**LEE ZERIVITZ, SIOR, CCIM**Managing Partner
407.644.CITY
lee@citycommercial.com

CITY COMMERCIAL 1101 Symonds Ave. Winter Park, FL 32789 CITYcommercial.com



## SPACE PLAN



## SPACE PLAN



## **SURVEY**





# **Location Map**





# Demographics Map & Report



| POPULATION           | 1 MILE    | 3 MILES   | 5 MILES   |
|----------------------|-----------|-----------|-----------|
| Total Population     | 8,018     | 75,391    | 243,326   |
| Average Age          | 37.1      | 36.9      | 36.5      |
| Average Age (Male)   | 36.3      | 35.5      | 35.0      |
| Average Age (Female) | 38.3      | 38.6      | 38.0      |
| HOUSEHOLDS & INCOME  | 1 MILE    | 3 MILES   | 5 MILES   |
| Total Households     | 3,128     | 31,693    | 98,294    |
| # of Persons per HH  | 2.6       | 2.4       | 2.5       |
| Average HH Income    | \$57,114  | \$74,339  | \$74,063  |
| Average House Value  | \$238,256 | \$313,875 | \$311,081 |

<sup>\*</sup> Demographic data derived from 2010 US Census