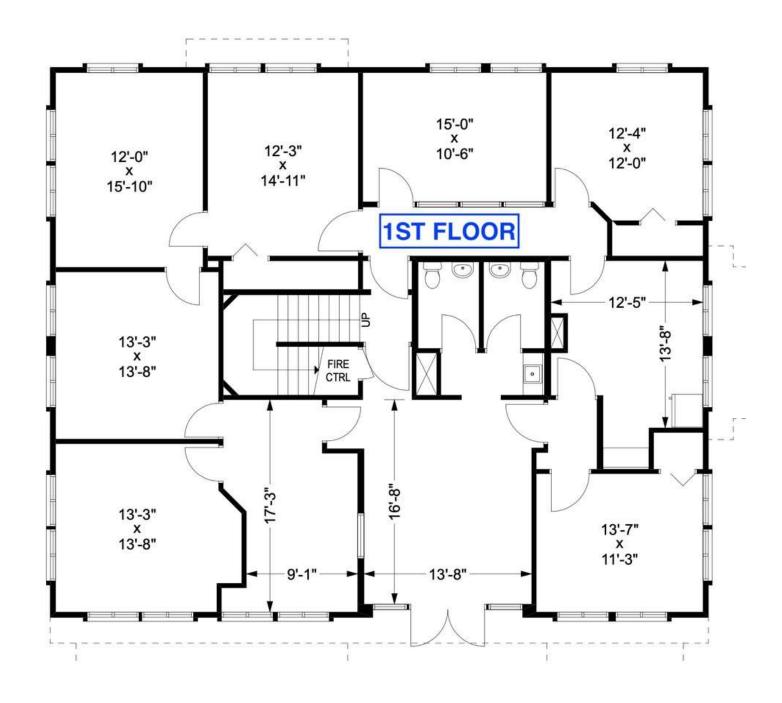

fices have private balconies. Current use law firm.
- Mix of private offices, conf rooms and breakroom
- Easily set up for owner occupant or divisible for add'l rental income
- 2015 new plumbing
- 2017 new HVAC's
- 2019 new roof (both barrel & flat)

**LEE ZERIVITZ, SIOR, CCIM**Managing Partner
407.644.CITY
lee@citycommercial.com

CITY COMMERCIAL 1101 Symonds Ave. Winter Park, FL 32789 CITYcommercial.com



## **Photos**







**LEE ZERIVITZ, SIOR, CCIM**Managing Partner
407.644.CITY
lee@citycommercial.com

CITY COMMERCIAL 1101 Symonds Ave. Winter Park, FL 32789 CITYcommercial.com



# **Additional Photos**









**LEE ZERIVITZ, SIOR, CCIM**Managing Partner
407.644.CITY
lee@citycommercial.com

CITY COMMERCIAL 1101 Symonds Ave. Winter Park, FL 32789 CITYcommercial.com



## SPACE PLAN



## SPACE PLAN



## **SURVEY**





# **Location Map**





# Demographics Map & Report



| POPULATION           | 1 MILE    | 3 MILES   | 5 MILES   |
|----------------------|-----------|-----------|-----------|
| Total Population     | 8,018     | 75,391    | 243,326   |
| Average Age          | 37.1      | 36.9      | 36.5      |
| Average Age (Male)   | 36.3      | 35.5      | 35.0      |
| Average Age (Female) | 38.3      | 38.6      | 38.0      |
| HOUSEHOLDS & INCOME  | 1 MILE    | 3 MILES   | 5 MILES   |
| Total Households     | 3,128     | 31,693    | 98,294    |
| # of Persons per HH  | 2.6       | 2.4       | 2.5       |
| Average HH Income    | \$57,114  | \$74,339  | \$74,063  |
| Average House Value  | \$238,256 | \$313,875 | \$311,081 |

<sup>\*</sup> Demographic data deri