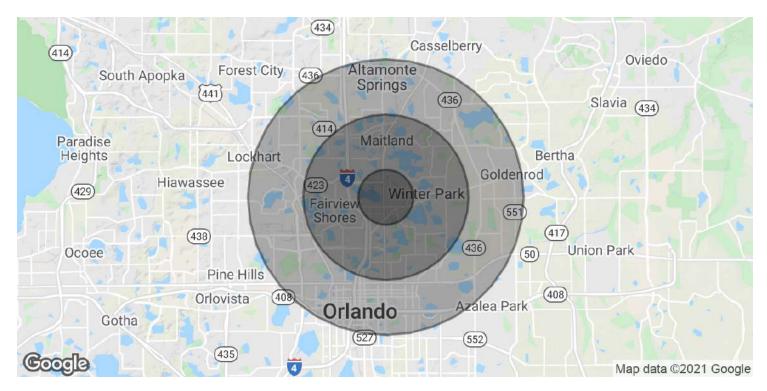

# Demographics Map & Report

| POPULATION           | 1 MILE    | 3 MILES   | 5 MILES   |
|----------------------|-----------|-----------|-----------|
| Total Population     | 8,018     | 75,391    | 243,326   |
| Average Age          | 37.1      | 36.9      | 36.5      |
| Average Age (Male)   | 36.3      | 35.5      | 35.0      |
| Average Age (Female) | 38.3      | 38.6      | 38.0      |
| HOUSEHOLDS & INCOME  | 1 MILE    | 3 MILES   | 5 MILES   |
| Total Households     | 3,128     | 31,693    | 98,294    |
| # of Persons per HH  | 2.6       | 2.4       | 2.5       |
| Average HH Income    | \$57,114  | \$74,339  | \$74,063  |
| Average House Value  | \$238,256 | \$313,875 | \$311,081 |

<sup>\*</sup> Demographic data derived from 2010 US Census