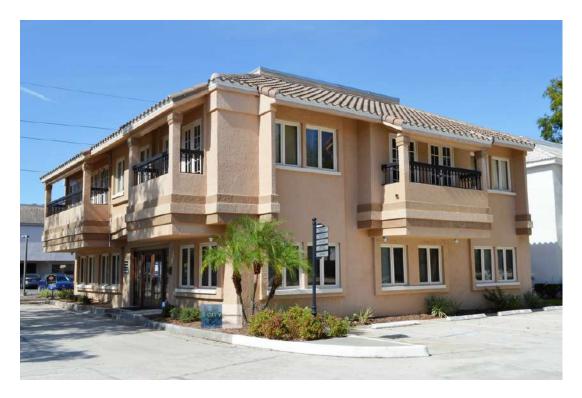

# Winter Park - Professional Office Building

#### **PROPERTY OVERVIEW:**

Morse Blvd free-standing, classic professional office building Located directly across from the brand new WP Library & Event Center Keewin Office Park - very well established & maintained boutique office park Walking distance to WP's prime dining and social venues - 1 block east of 17/92 First time available in 30 years

#### **PROPERTY HIGHLIGHTS:**

- ± 5,068 SF with ± 20 parks
- 4 offices have private balconies. Current use law firm.
- Mix of private offices, conf rooms and breakroom
- Easily set up for owner occupant or divisible for add'l rental income
- 2015 new plumbing
- 2017 new HVAC's
- 2019 new roof (both barrel & flat)