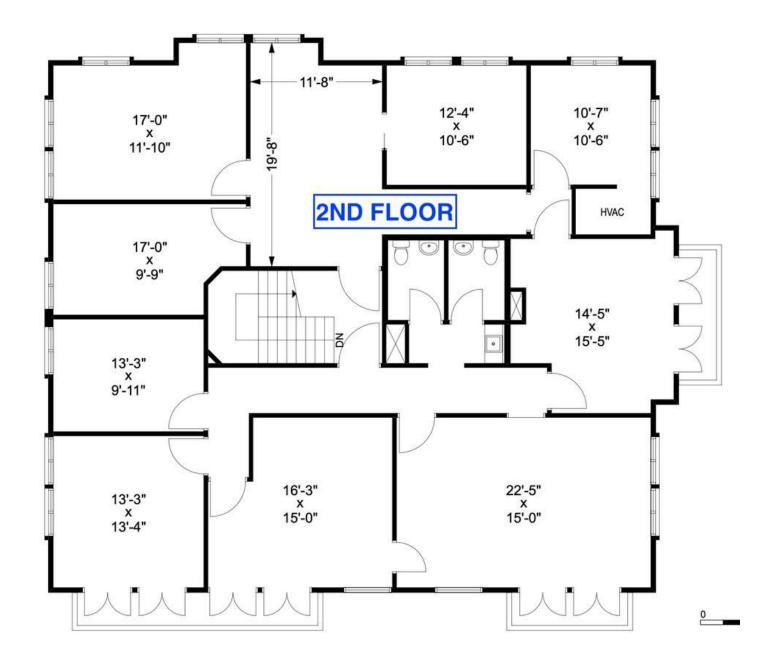

e balconies. Current use law firm.
- Mix of private offices, conf rooms and breakroom
- Easily set up for owner occupant or divisible for add'l rental income
- 2015 new plumbing
- 2017 new HVAC's
- 2019 new roof (both barrel & flat)

**LEE ZERIVITZ, SIOR, CCIM**Managing Partner
407.644.CITY
lee@citycommercial.com

CITY COMMERCIAL 1101 Symonds Ave. Winter Park, FL 32789 CITYcommercial.com



## **Photos**







**LEE ZERIVITZ, SIOR, CCIM**Managing Partner
407.644.CITY
lee@citycommercial.com

CITY COMMERCIAL 1101 Symonds Ave. Winter Park, FL 32789 CITYcommercial.com



# **Additional Photos**









**LEE ZERIVITZ, SIOR, CCIM**Managing Partner
407.644.CITY
lee@citycommercial.com

CITY COMMERCIAL 1101 Symonds Ave. Winter Park, FL 32789 CITYcommercial.com



## SPACE PLAN



## SPACE PLAN



## **SURVEY**





# **Location Map**





# Demographics Map & Report



| POPULATION           | 1 MILE    | 3 MILES   | 5 MILES   |
|----------------------|-----------|-----------|-----------|
| Total Population     | 8,018     | 75,391    | 243,326   |
| Average Age          | 37.1      | 36.9      | 36.5      |
| Average Age (Male)   | 36.3      | 35.5      | 35.0      |
| Average Age (Female) | 38.3      | 38.6      | 38.0      |
| HOUSEHOLDS & INCOME  | 1 MILE    | 3 MILES   | 5 MILES   |
| Total Households     | 3,128     | 31,693    | 98,294    |
| # of Persons per HH  | 2.6       | 2.4       | 2.5       |
| Average HH Income    | \$57,114  | \$74,339  | \$74,063  |
| Average House Value  | \$238,256 | \$313,875 | \$311,081 |

<sup>\*</sup> Demographic data derived from 2010 US