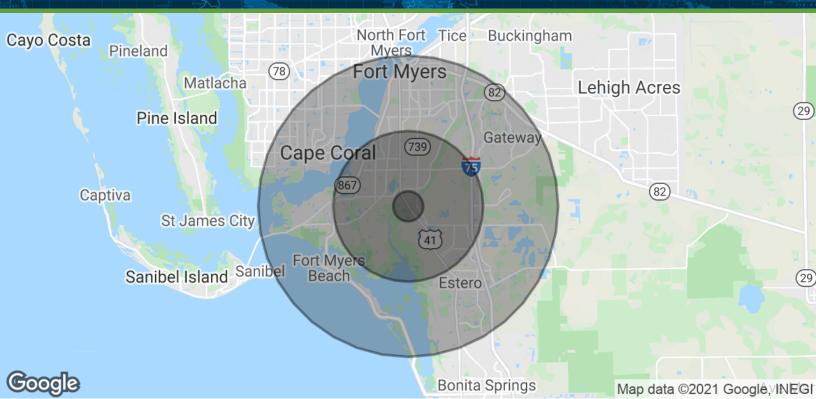

## **FOR SALE**

6080 JONATHANS BAY DR, FORT MYERS, FL 33908

Land

| POPULATION           | 1 MILE | 5 MILES | 10 MILES |
|----------------------|--------|---------|----------|
| Total Population     | 2,411  | 101,088 | 313,734  |
| Average age          | 55.0   | 48.6    | 47.6     |
| Average age (Male)   | 55.0   | 47.2    | 46.6     |
| Average age (Female) | 55.2   | 49.2    | 48.3     |

| HOUSEHOLDS & INCOME | 1 MILE    | 5 MILES   | 10 MILES  |
|---------------------|-----------|-----------|-----------|
| Total households    | 1,162     | 45,152    | 137,131   |
| # of persons per HH | 2.1       | 2.2       | 2.3       |
| Average HH income   | \$111,150 | \$73,381  | \$74,454  |
| Average house value | \$400,540 | \$266,435 | \$271,372 |

<sup>\*</sup> Demographic data derived from 2010 US Census

Theresa Blauch-Mitchell, CCIM

1922 VICTORIA AVE STE A FT MYERS, FL 33901

239.265.2628

theresa@ccim.net

FL #BK3202944

Each office independently owned and operated.