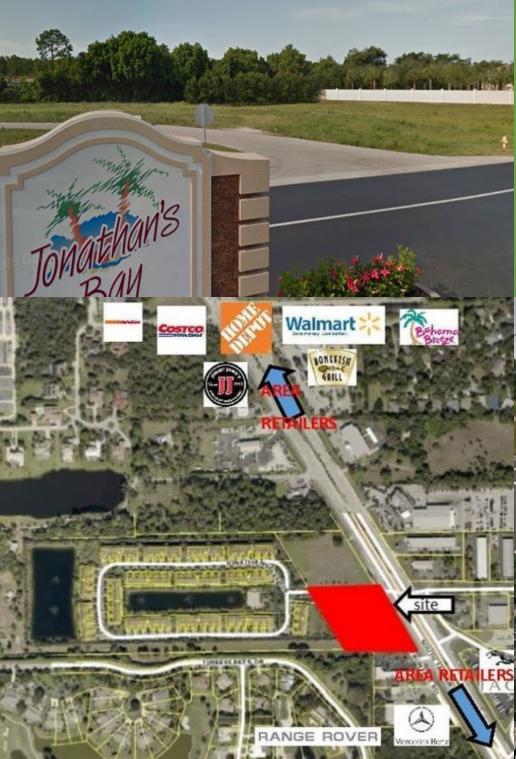

## Ft Myers! 425 Feet! 41! Frontage!

6080 JONATHANS BAY DR, FORT MYERS, FL 33908

## 62.5K CARS PER DAY!

- CPD Has So Many Uses! Anything to do with Boats!
- Car Wash!
- · Contractors & Builders!
- C Store! Package Store!
- Farm Feed Fertilizer Mixing & Sales!
- Funeral Home Crematory!
- Health Care Facility!
- Hotel Motel!
- Medical! Rx!
- · Processing Warehousing!
- Gas Station!

## Ft Myers! 425 Feet! 41! Frontage!