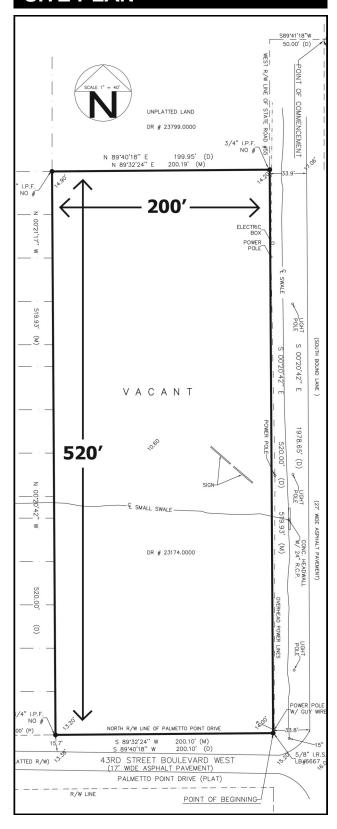

## **SITE PLAN**

#### **FEATURES**

- ❖ 2.39 Acres MOL
- ❖ 520' frontage on US 19 N: Depth 200'
- Zoning: NCM Neighborhood Commercial Mixed Use—Manatee County — FLU: Res 9
- Two Billboards onsite Income: \$1,820/YR
- Parcel ID#: 34-17-02-0000000-1100
- Utilities: Water line (16 inch diameter) and Sewer line (8 inch diameter) at South side of parcel
- Asking Price: \$312,300