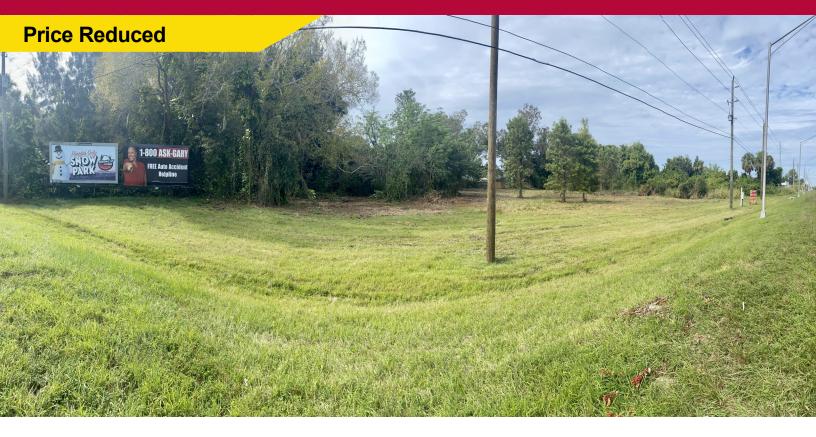

#### FOR SALE - Neighborhood Commercial or Multi-Family Site

# PARCEL AVAILABLE

4355 US 19, Palmetto, FL 34221

#### **FEATURES**

- ❖ 2.39 Acres MOL
- ❖ 520' frontage on US 19 N: Depth 200'
- Zoning: NCM Neighborhood Commercial Mixed Use—Manatee County — FLU: Res 9
- Two Billboards onsite Income: \$1,820/YR
- Parcel ID#: 34-17-02-0000000-1100
- Utilities: Water line (16 inch diameter) and Sewer line (8 inch diameter) at South side of parcel
- Asking Price: \$312,300