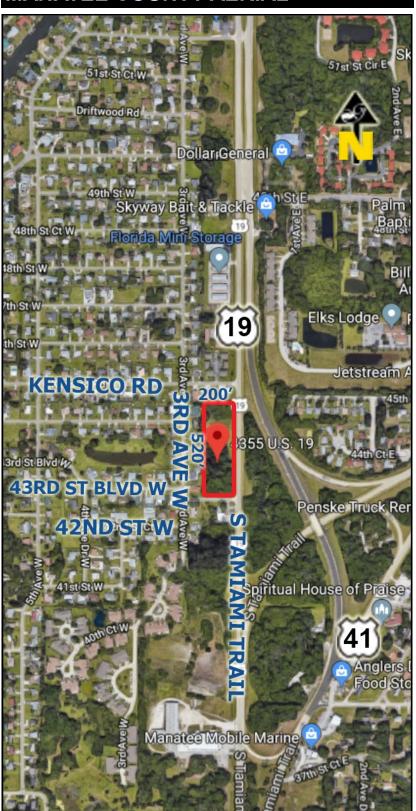

#### FOR SALE - Neighborhood Commercial or Multi-Family Site

# PARCEL AVAILABLE

4355 US 19, Palmetto, FL 34221





#### **FEATURES**

- ❖ 2.39 Acres MOL
- ❖ 520' frontage on US 19 N: Depth 200'
- Zoning: NCM Neighborhood Commercial Mixed Use—Manatee County — FLU: Res 9
- Two Billboards onsite Income: \$1,820/YR
- Parcel ID#: 34-17-02-0000000-1100
- Utilities: Water line (16 inch diameter) and Sewer line (8 inch diameter) at South side of parcel
- Asking Price: \$312,300

| Demographics     | 1-mile | 3-mile | 5-mile  |
|------------------|--------|--------|---------|
| Total Population | 6,993  | 32,661 | 107,661 |
| Median Age       | 42.51  | 42.68  | 43.73   |
| Households       | 2,730  | 12,391 | 43,254  |

### **LOCATION MAP**





### **MANATEE COUNTY AERIAL**



## **SITE PLAN**