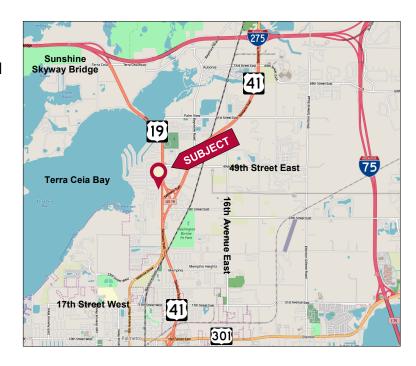

#### FOR SALE - Neighborhood Commercial or Multi-Family Site

# PARCEL AVAILABLE

4355 US 19, Palmetto, FL 34221





#### **FEATURES**

- ❖ 2.39 Acres MOL
- ❖ 520' frontage on US 19 N: Depth 200'
- Zoning: NCM Neighborhood Commercial Mixed Use—Manatee County — FLU: Res 9
- Two Billboards onsite Income: \$1,820/YR
- Parcel ID#: 34-17-02-0000000-1100
- Utilities: Water line (16 inch diameter) and Sewer line (8 inch diameter) at South side of parcel
- Asking Price: \$312,300

| Demographics     | 1-mile | 3-mile | 5-mile  |
|------------------|--------|--------|---------|
| Total Population | 6,993  | 32,661 | 107,661 |
| Median Age       | 42.51  | 42.68  | 43.73   |
| Households       | 2,730  | 12,391 | 43,254  |

### **LOCATION MAP**





### **MANATEE COUNTY AERIAL**



## **SITE PLAN**