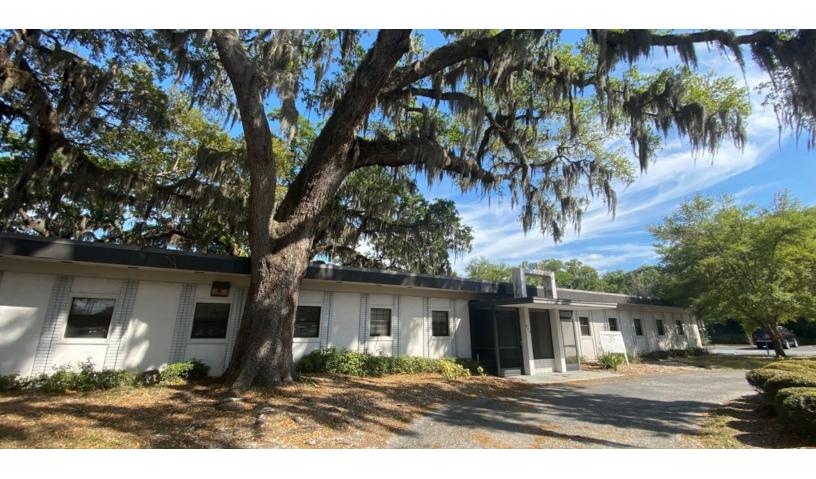

### **Property description**

209 San Carlos Ave is a single-story office building near Downtown Sanford. Zoned RMOI, this planned mixed-use district is designed to accommodate business and professional offices. High density multifamily/residential opportunities and institutional uses are also included. An ideal location for a medical user or professional services.

#### **Property highlights**

- 5,073± SF building offering ideal professional/medical office layout
- 0.61± AC corner lot with multiple access driveways
- 42± parking spaces
- Existing plumbing infrastructure that includes hot and cold water in every office
- Adaptive reuse opportunity with unique open atrium lobby
- Multiple existing short-term leases in place