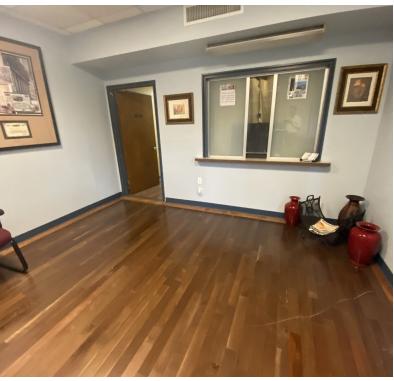

### **Property description**

209 San Carlos Ave is a single-story office building near Downtown Sanford. Zoned RMOI, this planned mixed-use district is designed to accommodate business and professional offices. High density multifamily/residential opportunities and institutional uses are also included. An ideal location for a medical user or professional services.

#### **Property highlights**

- 5,073± SF building offering ideal professional/medical office layout
- 0.61± AC corner lot with multiple access driveways
- 42± parking spaces
- Existing plumbing infrastructure that includes hot and cold water in every office
- Adaptive reuse opportunity with unique open atrium lobby
- Multiple existing short-term leases in place