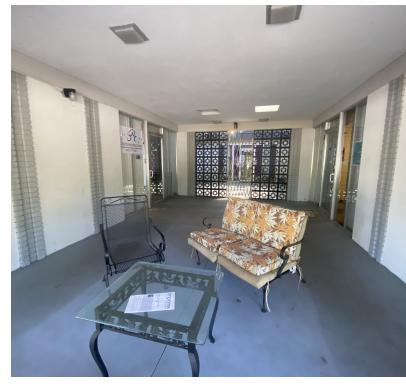

### **Property description**

209 San Carlos Ave is a single-story office building near Downtown Sanford. Zoned RMOI, this planned mixed-use district is designed to accommodate business and professional offices. High density multifamily/residential opportunities and institutional uses are also included. An ideal location for a medical user or professional services.

#### **Property highlights**

- 5,073± SF building offering ideal professional/medical office layout
- 0.61± AC corner lot with multiple access driveways
- 42± parking spaces
- Existing plumbing infrastructure that includes hot and cold water in every office
- Adaptive reuse opportunity with unique open atrium lobby
- Multiple existing short-term leases in place