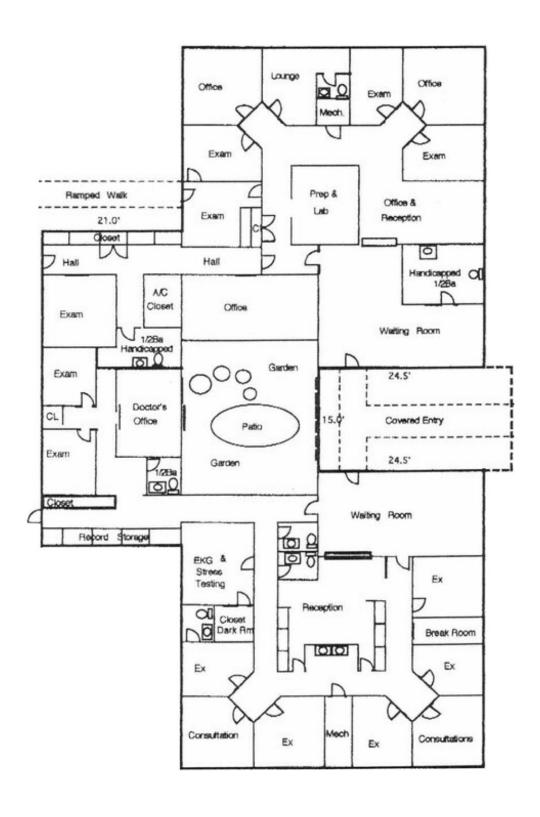

#### **Property highlights**

- 5,073± SF building offering ideal professional/medical office layout
- 0.61± AC corner lot with multiple access driveways
- 42± parking spaces
- Existing plumbing infrastructure that includes hot and cold water in every office
- Adaptive reuse opportunity with unique open atrium lobby
- Multiple existing short-term leases in place