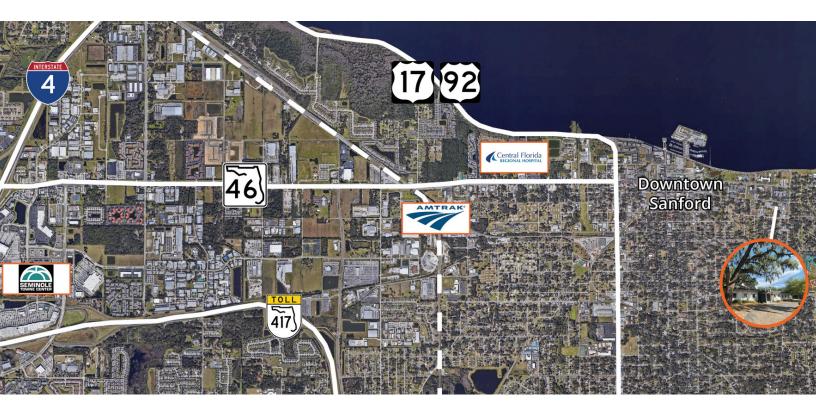

### **Property description**

209 San Carlos Ave is a single-story office building near Downtown Sanford. Zoned RMOI, this planned mixed-use district is designed to accommodate business and professional offices. High density multifamily/residential opportunities and institutional uses are also included. An ideal location for a medical user or professional services.