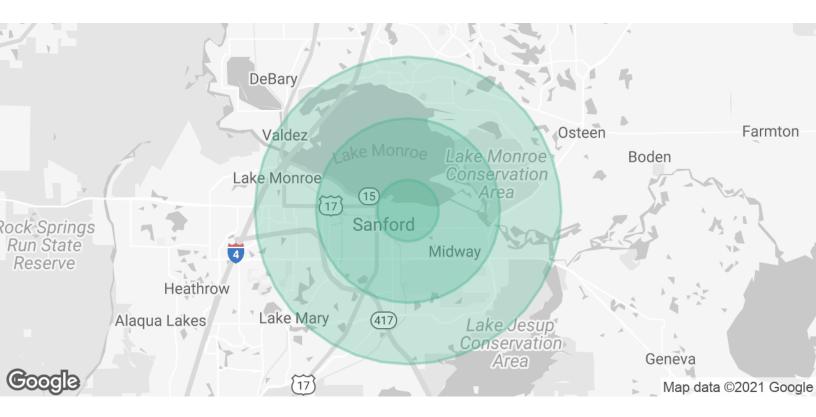

| Population           | 1 Mile    | 3 Miles   | 5 Miles   |
|----------------------|-----------|-----------|-----------|
| Total Population     | 4,689     | 34,193    | 81,445    |
| Average age          | 39.3      | 34.2      | 35.6      |
| Average age (Male)   | 35.7      | 33.2      | 34.8      |
| Average age (Female) | 45.0      | 35.8      | 36.3      |
|                      |           |           |           |
| Households & Income  | 1 Mile    | 3 Miles   | 5 Miles   |
| Total households     | 2,001     | 12,949    | 30,188    |
| # of persons per HH  | 2.3       | 2.6       | 2.7       |
| Average HH income    | \$55,754  | \$46,688  | \$54,422  |
| Average house value  | \$224,087 | \$224,711 | \$219,898 |