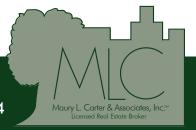

#### ABOUT THE PROPERTY

SIZE

 $35 \pm$  acres (see parcel breakdown map for additional parcel availability)

PRICE

\$4,400/acre or \$157,500

ZONING

Agricultural

ROAD FRONTAGE 1,320′± on Harris Fish Camp Rd

#### **DESCRIPTION**

Take a step back in time and experience Old Florida at its finest! This high and dry property is an outdoor enthusiast's dream with recreational opportunities galore including wild turkey, deer and hog hunting right on site. This property would be a perfect place to build your dream home and create your own rural retreat. This parcel is part of a 323± acre offering. Please see attached parcel breakdown map for more information.