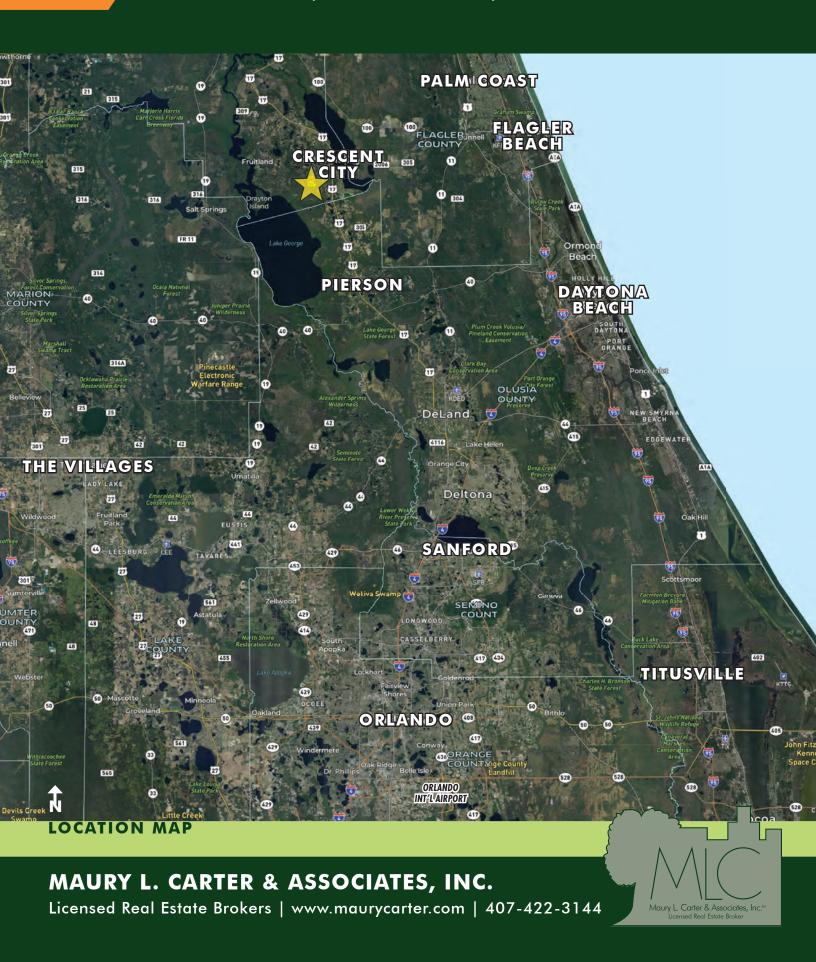

#### **DRIVE TIMES**

Crescent City: 8 min Palatka: 35 min Flagler Beach: 50 min Daytona Beach: 1 hour Gainesville or Ocala: 1.5 hours Downtown Orlando: 1.5 hours Orlando Int'l Airport: 1.5 hours

Jacksonville: 1.5 hours