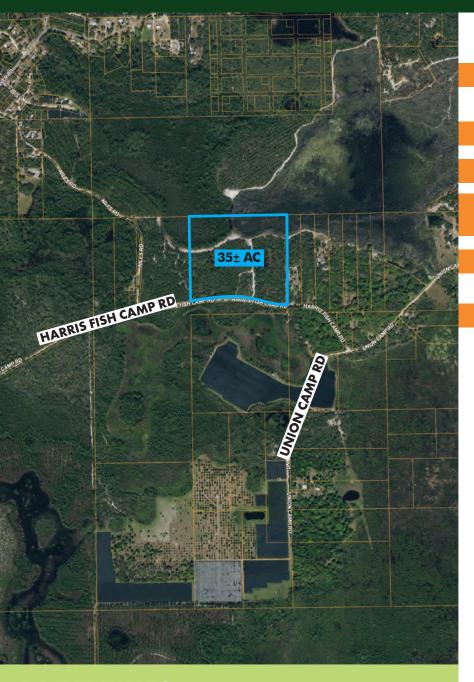

#### ABOUT THE PROPERTY

SIZE

 $35 \pm$  acres (see parcel breakdown map for additional parcel availability)

PRICE

\$4,400/acre or \$157,500

ZONING

Agricultural

ROAD FRONTAGE 1,320′± on Harris Fish Camp Rd

#### **DESCRIPTION**

Take a step back in time and experience Old Florida at its finest! This high and dry property is an outdoor enthusiast's dream with recreational opportunities galore including wild turkey, deer and hog hunting right on site. This property would be a perfect place to build your dream home and create your own rural retreat. This parcel is part of a 323± acre offering. Please see attached parcel breakdown map for more information.