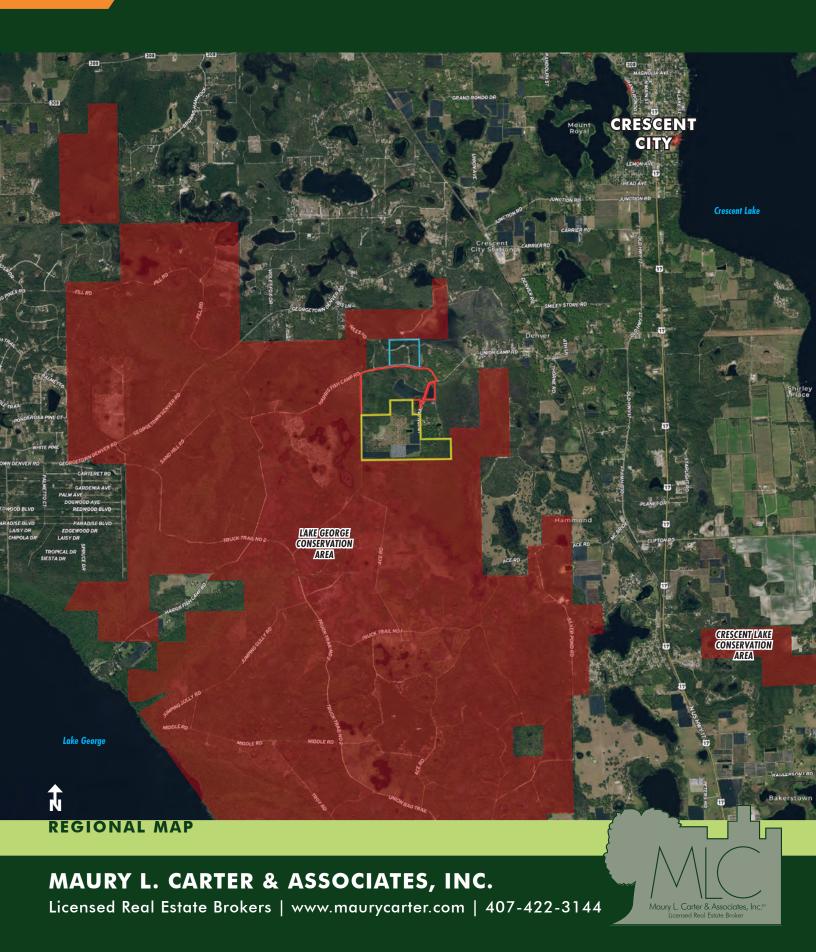

#### ABOUT THE PROPERTY

SIZE

 $35 \pm$  acres (see parcel breakdown map for additional parcel availability)

PRICE

\$4,400/acre or \$157,500

ZONING

Agricultural

ROAD FRONTAGE 1,320′± on Harris Fish Camp Rd

#### **DESCRIPTION**

Take a step back in time and experience Old Florida at its finest! This high and dry property is an outdoor enthusiast's dream with recreational opportunities galore including wild turkey, deer and hog hunting right on site. This property would be a perfect place to build your dream home and create your own rural retreat. This parcel is part of a 323± acre offering. Please see attached parcel breakdown map for more information.