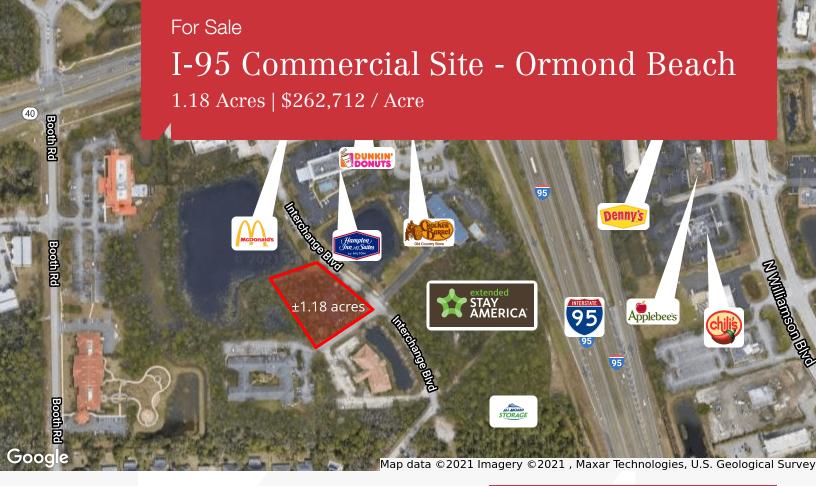

# Interchange Boulevard

Ormond Beach, Florida 32174

## **Property Highlights**

- Located at the Granada Boulevard (SR40) interchange
- Ideal hotel, multifamily or other commercial use
- Flexible zoning in place under BPUD
- Mature residential and retail market in Daytona's highest-end community
- Upscale suburban market in the Daytona Beach area
- Near northern access to Minto's 'Latitude Margaritaville' project, which is underway with over 6,900 homes