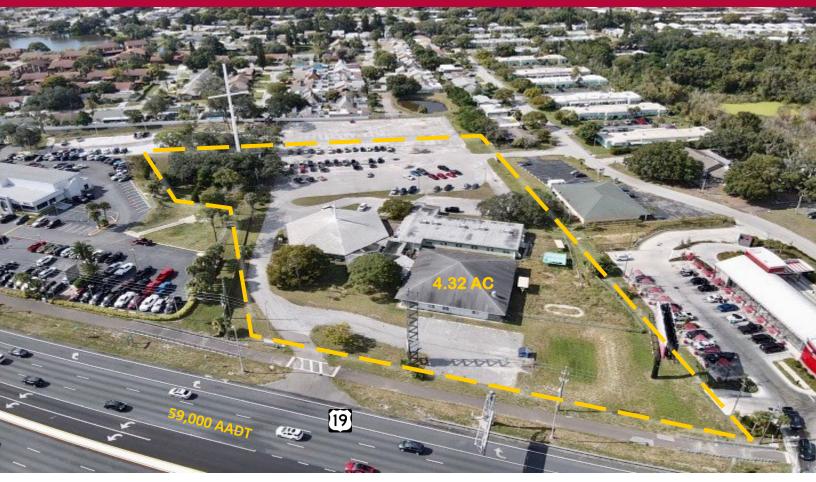

## PARCEL FOR SALE Former Church - Redevelopment Opportunity 4125-4149 US Highway 19, New Port Richey, FL 34652

## **FEATURES**

- \* 4.32 AC MOL
- \* 18,600 SF in three buildings
- Just north of SR 54 and US Highway 19 with a curb cut and median cut access at Glissade Dr traffic light
- ✤ Zoning: C-2 / MF-1, Pasco County
- \* Future Land Use: ROR
- \* Parcel Number: 18-26-16-0010-04800-0020
- \* 2021 Real Estate Taxes: \$3,473.00
- \* Asking Price: \$ 2,850,000