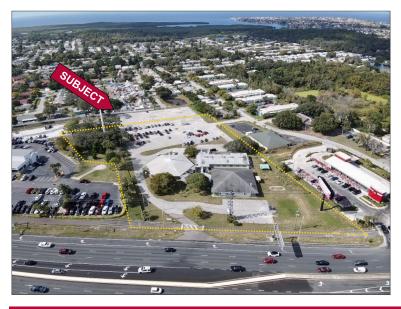

## PARCEL FOR SALE Former Church - Redevelopment Opportunity 4125-4149 US Highway 19, New Port Richey, FL 34652

## **FEATURES**

- \* 4.32 AC MOL
- \* 18,600 SF in three buildings
- Just north of SR 54 and US Highway 19 with a curb cut and median cut access at Glissade Dr traffic light
- ✤ Zoning: C-2 / MF-1, Pasco County
- \* Future Land Use: ROR
- \* Parcel Number: 18-26-16-0010-04800-0020
- \* 2021 Real Estate Taxes: \$3,473.00
- \* Asking Price: \$ 2,850,000