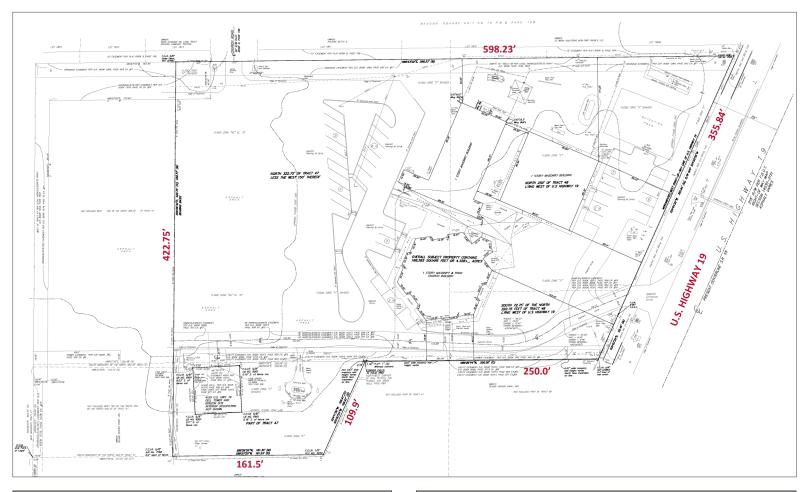

## **FEATURES**

- \* 4.32 AC MOL
- \* 18,600 SF in three buildings
- Just north of SR 54 and US Highway 19 with a curb cut and median cut access at Glissade Dr traffic light
- ✤ Zoning: C-2 / MF-1, Pasco County
- \* Future Land Use: ROR
- \* Parcel Number: 18-26-16-0010-04800-0020
- \* 2021 Real Estate Taxes: \$3,473.00
- \* Asking Price: \$ 2,850,000