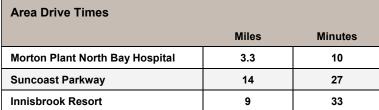

-1, Pasco County
- \* Future Land Use: ROR
- \* Parcel Number: 18-26-16-0010-04800-0020
- \* 2021 Real Estate Taxes: \$3,473.00
- \* Asking Price: \$ 2,850,000

LOCATION MAP



Elliott M. Ross, CCIM O: 813.755.6700 C: 727.639.3800 elliott@rossrealtytampabay.com

ROSS REALTY GROUP, INC. Watermark Building 5 5415 Mariner St, Suite 208 Tampa, FL 33609

## PARCEL FOR SALE Former Church - Redevelopment Opportunity 4125-4149 US Highway 19, New Port Richey, FL 34652



## 2021 Demographics

|                          | 1-mile   | 3-mile   | 5-mile   |
|--------------------------|----------|----------|----------|
| Total Population         | 9,206    | 74,901   | 149,010  |
| Total Households         | 4,903    | 33,327   | 68,310   |
| Average Household Income | \$35,900 | \$40,705 | \$43,500 |



н

G

REALTY

INC.

COMMERCIAL SALES AND LEASING





Any information given herein is obtained from sources considered reliable. However, we are not responsible for misstatement of facts, errors, omissions, prior sale, withdrawal from market, modification of mortgage commitment, terms and considerations, or change in price without notice. The information supplied herein is for informational purposes only and shall not contain a warranty or assurance that said information is correct. Any person intending to rely upon the information supplied herein should verify said information independently.