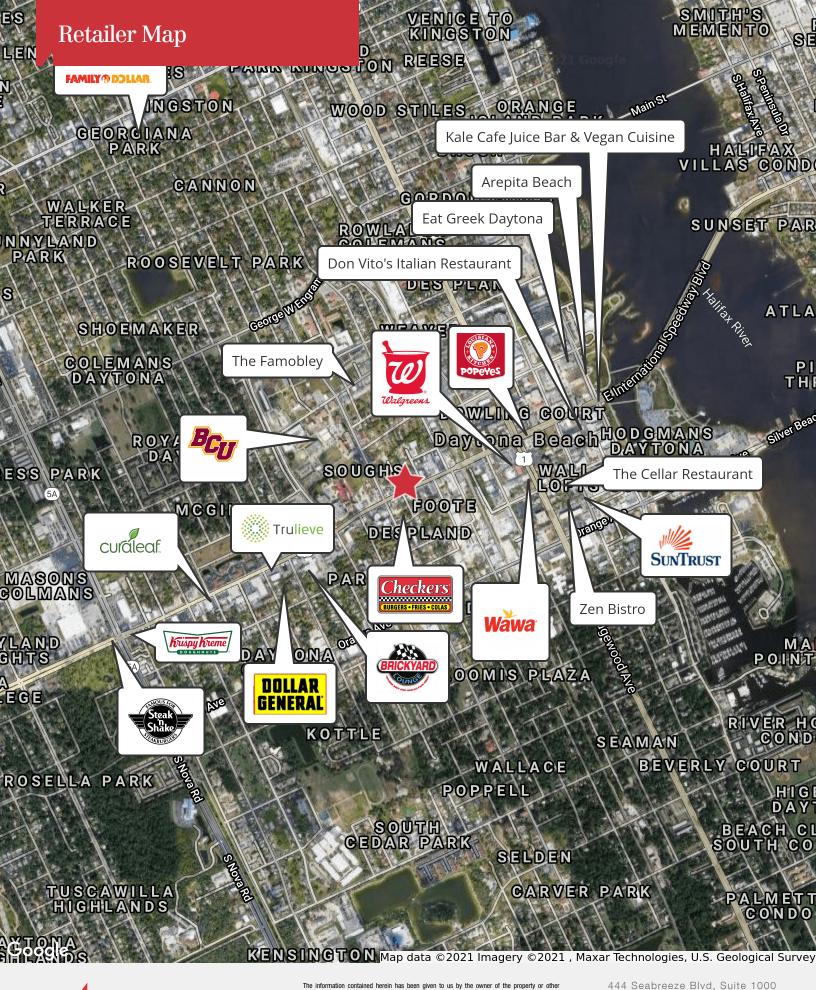

## 556 W. International Speedway Boulevard

Daytona Beach, Florida 32114

## **Property Highlights**

- Great retail location with frontal on International Speedway Boulevard
- Traffic Counts: 28,500
- Historic Daytona Beach District, Opportunity Zone
- Just a block off of US 1 & International Speedway Boulevard traffic light intersection
- Excellent Investment Property!