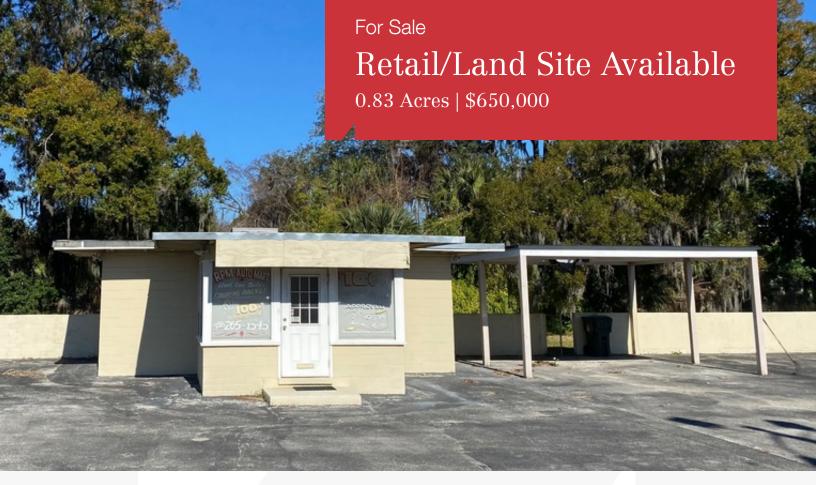

## 556 W. International Speedway Boulevard

Daytona Beach, Florida 32114

## **Property Highlights**

- Great retail location with frontal on International Speedway Boulevard
- Traffic Counts: 28,500
- Historic Daytona Beach District, Opportunity Zone
- Just a block off of US 1 & International Speedway Boulevard traffic light intersection
- Excellent Investment Property!

Sale Price: \$650,000

| OFFERING SUMMARY |            |  |
|------------------|------------|--|
| Sale Price       | \$650,000  |  |
| Lot Size         | 0.83 Acres |  |