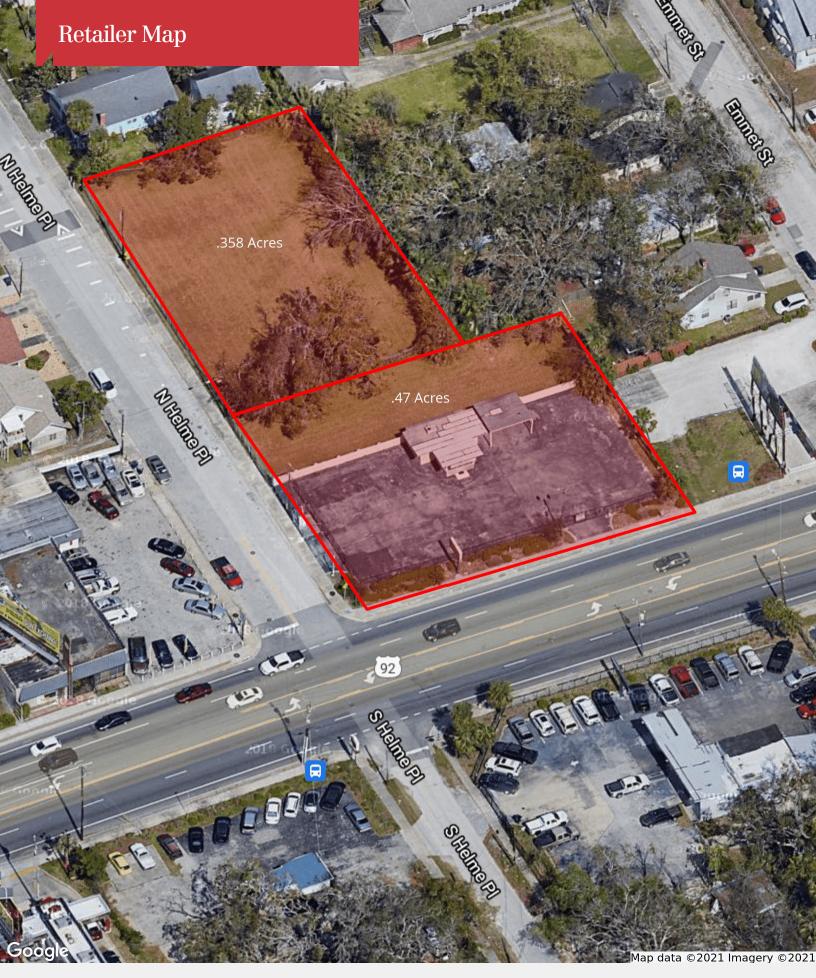

## 556 W. International Speedway Boulevard

Daytona Beach, Florida 32114

## **Property Highlights**

- Great retail location with frontal on International Speedway Boulevard
- Traffic Counts: 28,500
- Historic Daytona Beach District, Opportunity Zone
- Just a block off of US 1 & International Speedway Boulevard traffic light intersection
- Excellent Investment Property!

Sale Price: \$650,000

| OFFERING SUMMARY |            |  |
|------------------|------------|--|
| Sale Price       | \$650,000  |  |
| Lot Size         | 0.83 Acres |  |