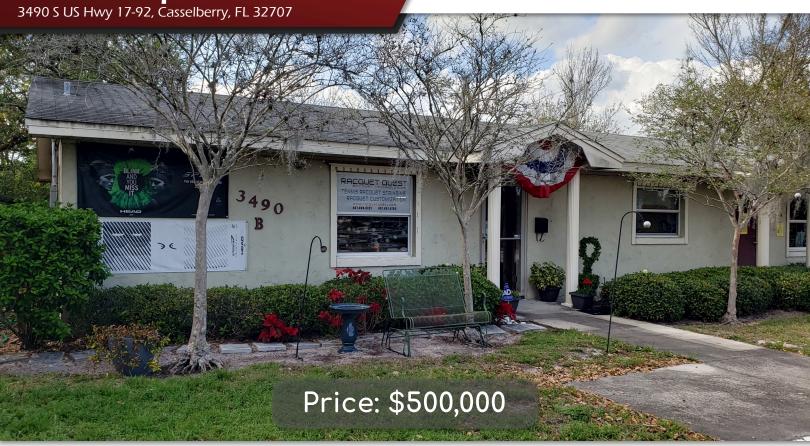

## PROPERTY DETAILS

- ± 2,110 SF Retail/Office Duplex
- ± 99.7' Frontage on S US 17-92
- ± 0.31 Acres
- Zoned General Commercial
- 11 Parking spaces
- Beautiful lakefront view
- 100% Leased

| 2021 DEMOGRAPHICS | 1-MILE   | 3-MILE   | 5-MILE   |
|-------------------|----------|----------|----------|
| Population        | 6,475    | 94,704   | 230,747  |
| Average HH Income | \$64,917 | \$77,349 | \$92,512 |
| Median HH Income  | \$51,691 | \$58,966 | \$66,307 |

## Lake Ellen Retail/ Office Duplex 3490 S US Hwy 17-92, Casselberry, FL 32707

CONTACT FOR MORE INFORMATION

**Marie Shorey, CCIM** (407) 383-8142 marie@palkiper.com

**Bob Cantu** (407) 765-1600 bcantu@palkiper.com