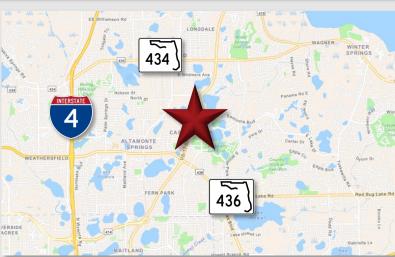

## LOCATION DETAILS

Located near the corner of Plumosa Ave and US Hwy 17-92 with a high traffic count of over 56,500 CPD between SR 434 and SR 436. Directly across from Home Depot and nearby Publix. Less than 3 miles from The Altamonte Mall, multiple retail centers, and over 150 restaurants. Half a mile from Target and Casselberry City Center.