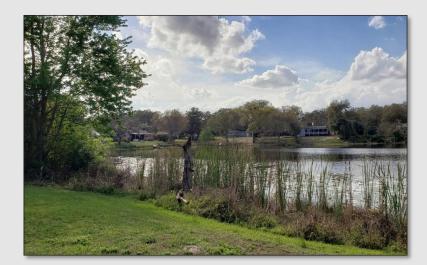

## PROPERTY DETAILS

- ± 2,110 SF Retail/Office Duplex
- ± 99.7' Frontage on S US 17-92
- ± 0.31 Acres
- Zoned General Commercial
- 11 Parking spaces
- Beautiful lakefront view
- 100% Leased

| 2021 DEMOGRAPHICS | 1-MILE   | 3-MILE   | 5-MILE   |
|-------------------|----------|----------|----------|
| Population        | 6,475    | 94,704   | 230,747  |
| Average HH Income | \$64,917 | \$77,349 | \$92,512 |
| Median HH Income  | \$51,691 | \$58,966 | \$66,307 |