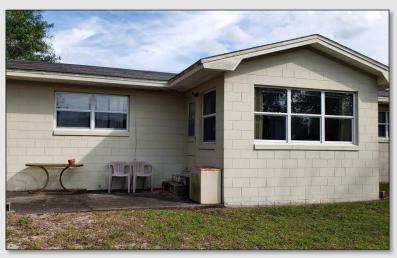

## PROPERTY DETAILS

- ± 2,110 SF Retail/Office Duplex
- ± 99.7' Frontage on S US 17-92
- ± 0.31 Acres
- Zoned General Commercial
- 11 Parking spaces
- Beautiful lakefront view
- 100% Leased

| 2021 DEMOGRAPHICS | 1-MILE   | 3-MILE   | 5-MILE   |
|-------------------|----------|----------|----------|
| Population        | 6,475    | 94,704   | 230,747  |
| Average HH Income | \$64,917 | \$77,349 | \$92,512 |
| Median HH Income  | \$51,691 | \$58,966 | \$66,307 |

## Lake Ellen Retail/ Office Duplex 3490 S US Hwy 17-92, Casselberry, FL 32707

CONTACT FOR MORE INFORMATION

**Marie Shorey, CCIM** (407) 383-8142 marie@palkiper.com

**Bob Cantu** (407) 765-1600 bcantu@palkiper.com