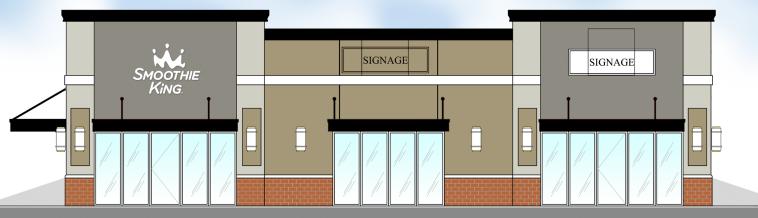

### HIGHLIGHTS

- New 3,400 SF retail center.
- 1,200 2,400 SF space available, with new Smoothie King.
- Strong mix of surrounding national retailers: Papa Johns, Waffle House, Moe's, CVS, Burger King and Denny's driving traffic.
- Incentives available for qualified tenants.
- Excellent visibility and frontage on Woodland Blvd.
- Pylon signage available.
- Excellent demographics, daytime population and wellestablished neighborhood.