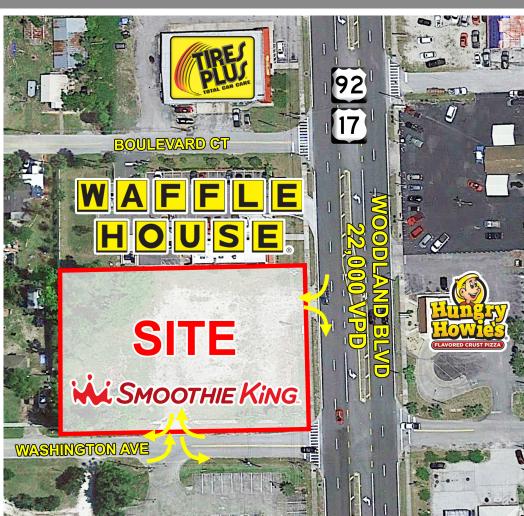

### HIGHLIGHTS

- New 3,400 SF retail center.
- 1,200 2,400 SF space available, with new Smoothie King.
- Strong mix of surrounding national retailers: Papa Johns, Waffle House, Moe's, CVS, Burger King and Denny's driving traffic.
- Incentives available for qualified tenants.
- Excellent visibility and frontage on Woodland Blvd.
- Pylon signage available.
- Excellent demographics, daytime population and wellestablished neighborhood.

<u>Traffic Counts</u> US Hwy 17/92: ±22,000 vpd