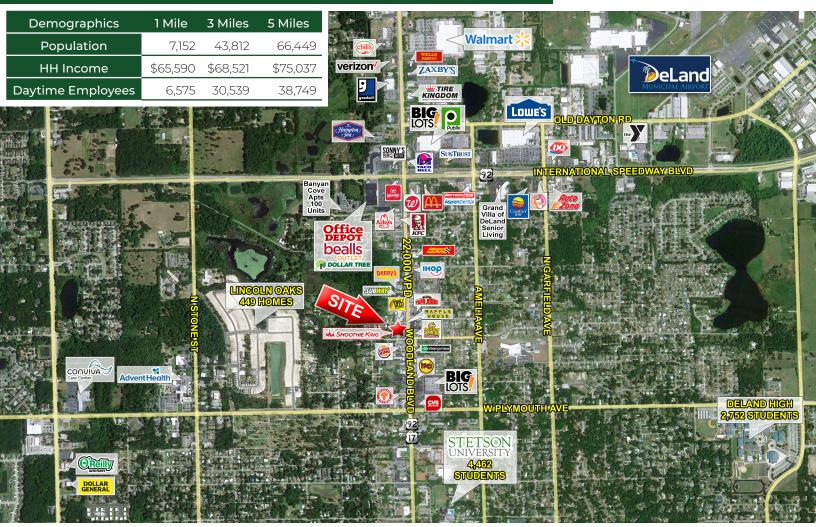

### HIGHLIGHTS

- New 3,400 SF retail center.
- 1,200 2,400 SF space available, with new Smoothie King.
- Strong mix of surrounding national retailers: Papa Johns, Waffle House, Moe's, CVS, Burger King and Denny's driving traffic.
- Incentives available for qualified tenants.
- Excellent visibility and frontage on Woodland Blvd.
- Pylon signage available.
- Excellent demographics, daytime population and wellestablished neighborhood.

<u>Traffic Counts</u> US Hwy 17/92: ±22,000 vpd