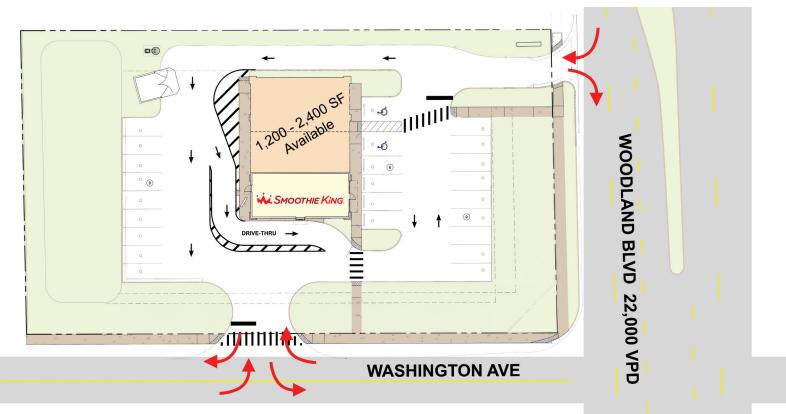

### HIGHLIGHTS

- New 3,400 SF retail center.
- 1,200 2,400 SF space available, with new Smoothie King.
- Strong mix of surrounding national retailers: Papa Johns, Waffle House, Moe's, CVS, Burger King and Denny's driving traffic.
- Incentives available for qualified tenants.
- Excellent visibility and frontage on Woodland Blvd.
- Pylon signage available.
- Excellent demographics, daytime population and wellestablished neighborhood.