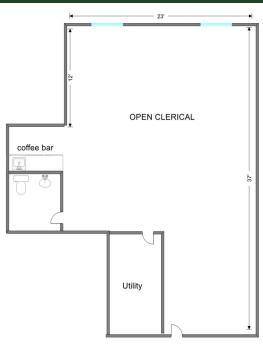

## SUITE 302 A

OFFICE 11 x 12 11 x 12

OPEN CLERICAL

Measurements Approximate

SUITE 302-A

1,000 SF