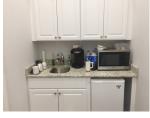

## **Professional Office Space**

Two professional spaces of 1,000 SF and 950 SF available in this multi -tenant building.

**SUITE 302-A:** 1,000 SF located on the main level with 2 private offices one of which opens to private outdoor deck. Large open clerical area suitable for work stations or additional offices with vaulted ceilings, coffee bar and private restroom. **SUITE 302-B:** 950 SF garden level office with open clerical, kitchenette and restroom.