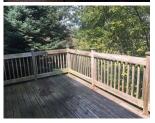

## **Professional Office Space**

Two professional spaces of 1,000 SF and 950 SF available in this multi -tenant building.

**SUITE 302-A:** 1,000 SF located on the main level with 2 private offices one of which opens to private outdoor deck. Large open clerical area suitable for work stations or additional offices with vaulted ceilings, coffee bar and private restroom. **SUITE 302-B:** 950 SF garden level office with open clerical, kitchenette and restroom.