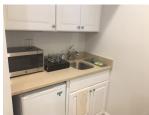

## **Professional Office Space**

Two professional spaces of 1,000 SF and 950 SF available in this multi -tenant building.

**SUITE 302-A:** 1,000 SF located on the main level with 2 private offices one of which opens to private outdoor deck. Large open clerical area suitable for work stations or additional offices with vaulted ceilings, coffee bar and private restroom. **SUITE 302-B:** 950 SF garden level office with open clerical, kitchenette and restroom.