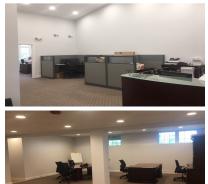

## **Professional Office Space**

Two professional spaces of 1,000 SF and 950 SF available in this multi -tenant building.

**SUITE 302-A:** 1,000 SF located on the main level with 2 private offices one of which opens to private outdoor deck. Large open clerical area suitable for work stations or additional offices with vaulted ceilings, coffee bar and private restroom. **SUITE 302-B:** 950 SF garden level office with open clerical, kitchenette and restroom.

## SUITE 302 A

OFFICE 11 x 12 11 x 12

OPEN CLERICAL

Measurements Approximate

SUITE 302-A

1,000 SF

## SUITE 302 B

SUITE 302-B (lower level) 950 SF

MEASUREMENTS APPROXIMATE

Industrial

Commercial

Office

Land

Business