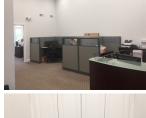

## **Professional Office Space**

Two professional spaces of 1,000 SF and 950 SF available in this multi -tenant building.

**SUITE 302-A:** 1,000 SF located on the main level with 2 private offices one of which opens to private outdoor deck. Large open clerical area suitable for work stations or additional offices with vaulted ceilings, coffee bar and private restroom. **SUITE 302-B:** 950 SF garden level office with open clerical, kitchenette and restroom.