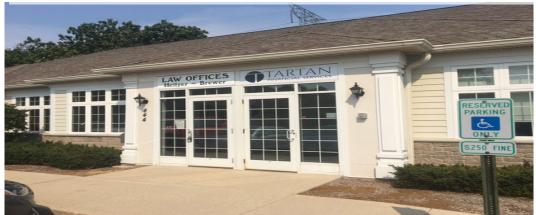

## 444 N. ROUTE 31 SUITES 302 A & 302 B CRYSTAL LAKE, IL 60014

## **Professional Office Space**

Two professional spaces of 1,000 SF and 950 SF available in this multi -tenant building.

**SUITE 302-A:** 1,000 SF located on the main level with 2 private offices one of which opens to private outdoor deck. Large open clerical area suitable for work stations or additional offices with vaulted ceilings, coffee bar and private restroom. **SUITE 302-B:** 950 SF garden level office with open clerical, kitchenette and restroom.

Elevator and stairs. Lease one or both. CAM, taxes and insurance included in lease. Tenant responsible for utilities.

Complex is home to business professionals and retailers such as Jimmy Johns, State Farm and Columbia College. Located just north of Route 176 with ample parking. Other tenants in the building are Attorneys and Accountants. Owner will consider a sale subject to offer.