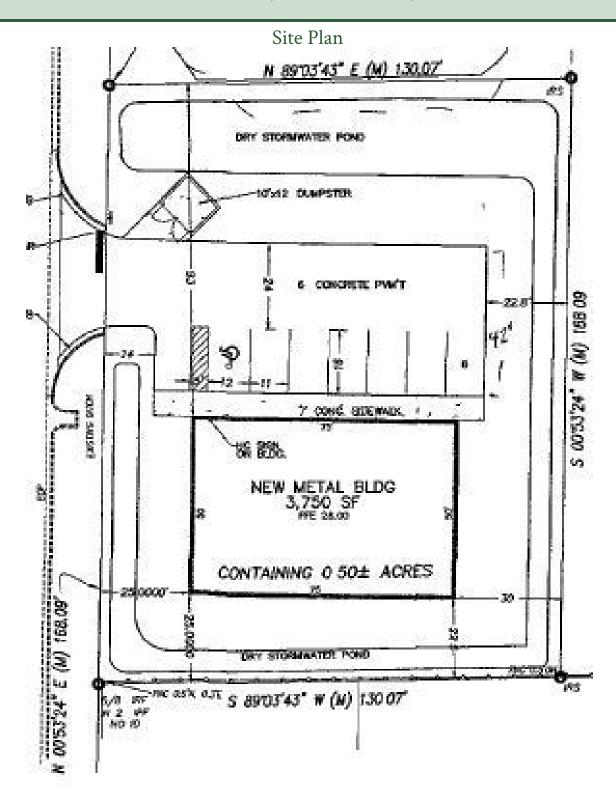

#### **OFFERING SUMMARY**

Sale Price:

\$695,000 Est. 3

Acreage: 0.5 Acres

Year Built: 2018

**Facility SF:** 3.750 SF + 625 SF

Mezzanine

**Zoning:** City of West Melbourne