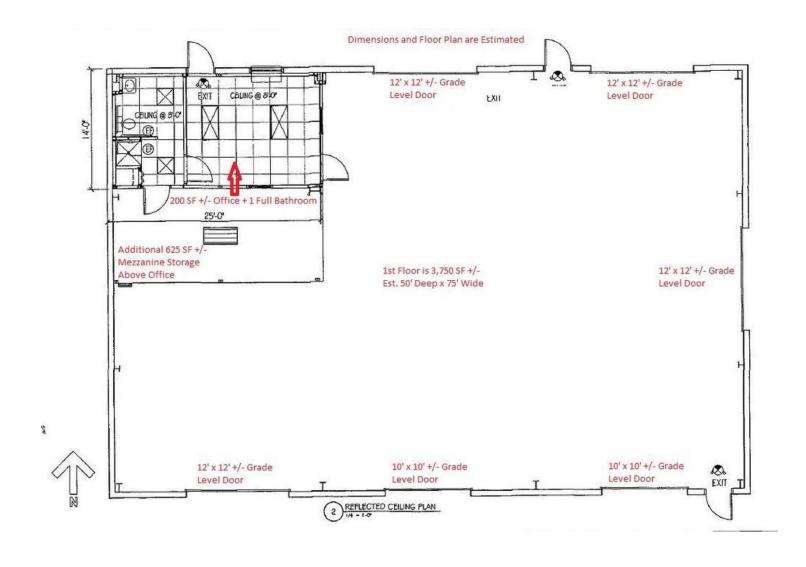

# Stand-Alone Industrial Warehouse / Automotive

460 Shinn Avenue, West Melbourne, FL 32904

Floor Plan

#### PROPERTY OVERVIEW

Est. 3,750 SF CBS & Metal Warehouse + 625 SF Bonus Upstairs Mezzanine.

Interior: 200 SF Office, 1 Full Bathroom, Rest is Open Warehouse.

Ceiling Height Ranges 17' 6" – 20' 6" (measured floor to bottom of steel beam).

6-Grade Level Overhead Doors (Four are 12' x 12' +/-) (Two are 10' x 10' +/-).

City Water/Sewer. 3-Phase Power. LED Lighting in Warehouse.

8 Paved/Striped Parking Spaces. 6" Concrete Slab in Building/Lot.