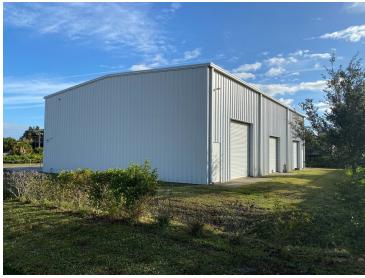

# Stand-Alone Industrial Warehouse / Automotive

460 Shinn Avenue, West Melbourne, FL 32904

For Sale: Automotive / Warehouse / Manufacturing Building in Heart of Melbourne!

#### PROPERTY OVERVIEW

Est. 3,750 SF CBS & Metal Warehouse + 625 SF Bonus Upstairs Mezzanine.

Interior: 200 SF Office, 1 Full Bathroom, Rest is Open Warehouse.

Ceiling Height Ranges 17' 6" – 20' 6" (measured floor to bottom of steel beam).

6-Grade Level Overhead Doors (Four are 12' x 12' +/-) (Two are 10' x 10' +/-).

City Water/Sewer. 3-Phase Power. LED Lighting in Warehouse.

8 Paved/Striped Parking Spaces. 6" Concrete Slab in Building/Lot.