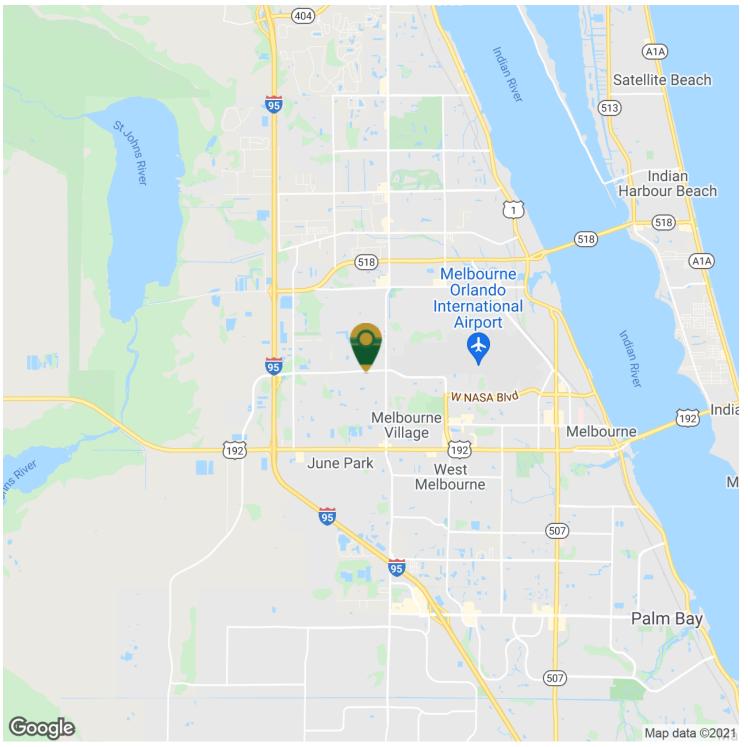

### Location Map

#### **LOCATION OVERVIEW**

Located in the heart of Melbourne's industrial market just south of Ellis Road. Ellis Road I-95 Interchange is less than 2 miles to the west and provides easy access to the rest of Brevard County. Close proximity to the Melbourne International Airport, L3Harris, Northrop Grumman, and all of the other major employers in town. Make this the future home for your business today!