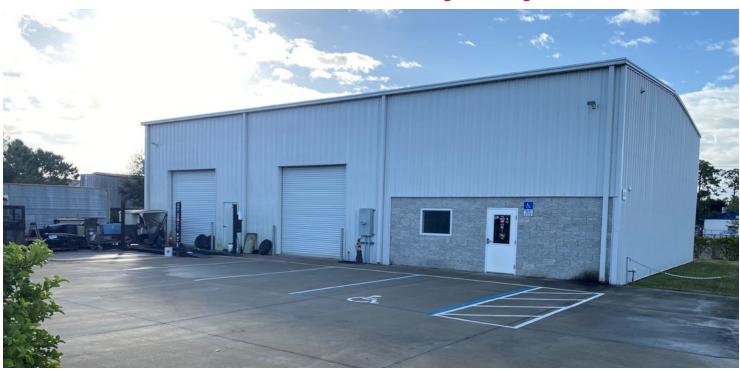

# Stand-Alone Industrial Warehouse / Automotive

460 Shinn Avenue, West Melbourne, FL 32904

For Sale: Automotive / Warehouse / Manufacturing Building in Heart of Melbourne!

#### PROPERTY OVERVIEW

Est. 3,750 SF CBS & Metal Warehouse + 625 SF Bonus Upstairs Mezzanine.

Interior: 200 SF Office, 1 Full Bathroom, Rest is Open Warehouse.

Ceiling Height Ranges 17' 6" – 20' 6" (measured floor to bottom of steel beam).

6-Grade Level Overhead Doors (Four are 12' x 12' +/-) (Two are 10' x 10' +/-).

City Water/Sewer. 3-Phase Power. LED Lighting in Warehouse.

8 Paved/Striped Parking Spaces. 6" Concrete Slab in Building/Lot.