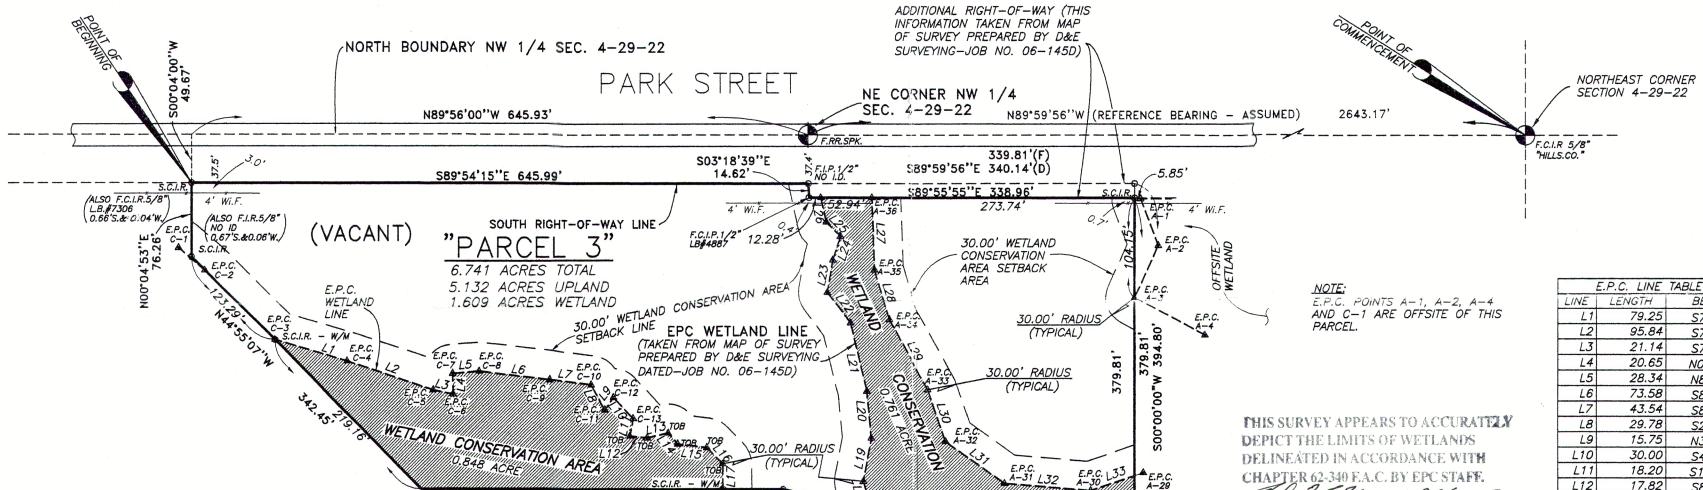

### BOUNDARY AND SPECIFIC PURPOSE WETLAND DELINEATION SURVEY

OF THE ENVIRONMENTAL PROTECTION COMMISSION OF HILLSBOROUGH COUNTY FLORIDA

BEARING BASIS:

NORTH BOUNDARY OF THE

BEARING

S73°30'00"E

S72°08'54"E

S78°54'31 "E

NORTHWEST 1/4 OF SECTION 4, TOWNSHIP 29 SOUTH, RANGE 22 EAST, HILLSBOROUGH COUNTY,

(AN ASSUMED BEARING) ALONG THE

100'

<u>Description:</u> (As Furnished) "PARCEL 3" (PART OF FOLIO NO. 091192.0000)

A PARCEL OF LAND LYING IN SECTION 4, TOWNSHIP 29 SOUTH, RANGE 22 EAST,
HILLSBOROUGH COUNTY, FLORIDA, EXPLICITLY DESCRIBED AS FOLLOWS:

N.M.F. FALLS IN WATER N89\*55'07''W

COMMENCE AT THE NORTHEAST CORNER OF THE NORTHWEST 1/4 OF SAID SECTION 4; THENCE ON THE NORTH BOUNDARY THEREOF N89\*56'00"W, A DISTANCE OF 645.93 FEET; THENCE SO0\*04'00"W, A DISTANCE OF 49.67 FEET TO THE SOUTH RIGHT—OF—WAY OF PARK STREET AND THE POINT OF BEGINNING; THENCE ON SAID RIGHT—OF—WAY LINE S89\*54'15"E, A DISTANCE OF 645.99 FEET; THENCE CONTINUE ON SAID RIGHT—OF—WAY LINE S89\*59'56"E, A DISTANCE OF 340.14 FEET; THENCE DEPARTING SAID RIGHT—OF—WAY LINE S00\*00'00"W, A DISTANCE OF 394.80 FEET; THENCE N78\*11'01"W, A DISTANCE OF 374.04 FEET; THENCE N89\*55'07"W, A DISTANCE OF 378.31 FEET; THENCE N44\*55'07"W, A DISTANCE OF 342.45 FEET; THENCE N00\*04'53"E, A DISTANCE OF 76.26 FEET TO THE POINT OF BEGINNING, LESS ADDITIONAL RIGHT—OF—WAY FOR PARK STREET.

CONTAINING 6.74 ACRES, MORE OR LESS.

DELINEATED IN ACCORDANCE WITH

CHAPTER 62-340 F.A.C. BY EPC STAFF.

2/2-507

L11 18.20

L12 17.82

L13 22.55

L14 15.06

WET'AND AREA POINTS A-29 THROUGH A-36 AS SHOWN HEREON WERE FIELD STAKED BY THOMAS LAFOUNTAIN OF THE HILLSBOROUGH COUNTY ENVIROMENTAL PROTECTION COMMISSION ON 1-29-07 AND FIELD LOCATED BY BROOKS LAND SURVEYING, INC. ON 2-8-07. THE REMAINDER OF WETLAND LINES RETRACED FROM MAP OF SURVEY PREPARED BY D&E SURVEYING, JOB NO. 06-145E.

48.43

NEW LINE BY TOM LaFOUNTAIN = 1075.71 LINEAR FEET

| Surve <sub>s</sub><br>Notes | YOT'S 1. No underground installations or im<br>5. No instruments of Record reflecting<br>5. Unless otherwise shown hereon, no<br>6. This survey does not reflect nor a                                                                                                                                                                                                    | Jurisdicti                                                                | onal Wetland Areas or other physical to                                                                                                                                                                                                                              | e furnished this Surveyor except as sho<br>pographic features have been located.     |
|-----------------------------|---------------------------------------------------------------------------------------------------------------------------------------------------------------------------------------------------------------------------------------------------------------------------------------------------------------------------------------------------------------------------|---------------------------------------------------------------------------|----------------------------------------------------------------------------------------------------------------------------------------------------------------------------------------------------------------------------------------------------------------------|--------------------------------------------------------------------------------------|
|                             |                                                                                                                                                                                                                                                                                                                                                                           | Gener                                                                     | ral Legend                                                                                                                                                                                                                                                           |                                                                                      |
| S.C.M.<br>P-K.              | :Set Capped Iron Rod 5/8"x18" LB.#7077 :Found Capped Iron Rod :Found Iron Rod :Found Capped Iron :Found Capped Iron :Found Iron Pipe :Found Concrete Monument :Set Concrete Monument 4"x4"x24" LB.#7077 :Parker Kaylon Naii :Set P – K. Naii & Disk LB.#7077 :Found P – K. Naii & Disk :Found Railroad Spike :No Monumentation Found or Set :Permanent Reference Monument | PCP<br>PC<br>PT<br>E.P.C.<br>(P)<br>(Od)<br>(On)<br>(F) 10<br>No/M<br>LB. | :Permanent Control Point :Point of Curvature :Point of Tangancy :Environmental Protection Commission :E.P.C. Wetland Point :Point of Intersection :Plat :Description :Tield Measured, Calculated or Observed :No Identification :Witness Monument :Licensed Business | Sec. :Section Section X-X- Twp. :Township :Sec-Twp-Rgt Rge. :Range R/W :Right of Way |