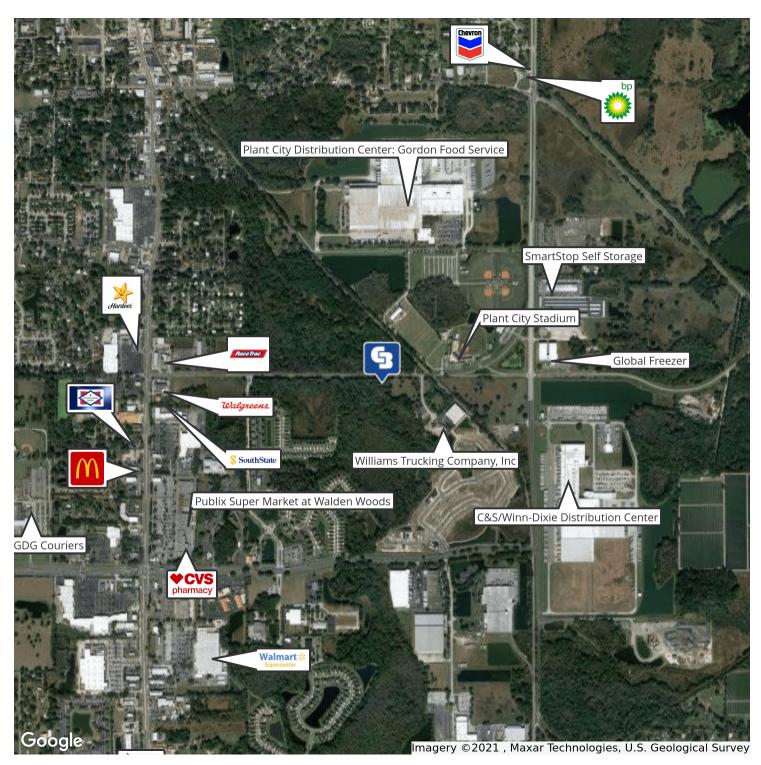

#### **PROPERTY OVERVIEW**

6.74 Acres on E Park Rd. Zoned PD with Commercial use. Minutes from I-4 and between two heavily traveled roads. N Park has an FDOT traffic count of 17,600 and James L Redman PKWY FDOT traffic count is 29,000. To the north and east there are industrial, distribution and agricultural properties and to the west is retail and residential. The Plant City Stadium is to the NE corner of the property. Folio number for this listing is 091192-0070 and 091192-0080 is also available for a combined 13.92 acres for \$1,249,000.