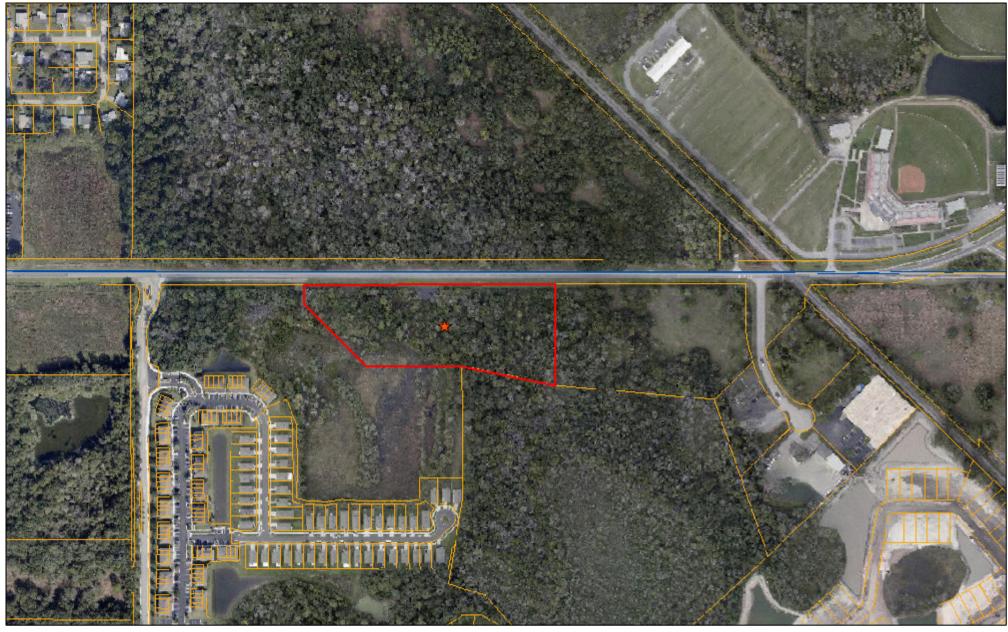

#### AREA

Property begins approximately 762' from the corner of E Park Road and Corporate Center Lane and extends down E Park approximately 994' feet. The property is between N Park Road and James L Redman PKWY.

#### **PROPERTY OVERVIEW**

6.74 Acres on E Park Rd. Zoned PD with Commercial use. Minutes from I-4 and between two heavily traveled roads. N Park has an FDOT traffic count of 17,600 and James L Redman PKWY FDOT traffic count is 29,000. To the north and east there are industrial, distribution and agricultural properties and to the west is retail and residential. The Plant City Stadium is to the NE corner of the property. Folio number for this listing is 091192-0070 and 091192-0080 is also available for a combined 13.92 acres for \$1,249,000.