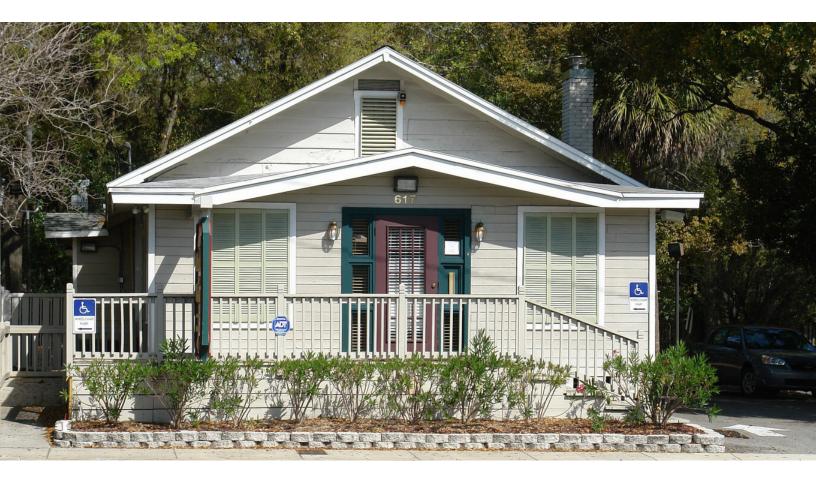

### Downtown Orlando Office | For Sale 617 W Colonial Drive Orlando, FL 32804

# Free-standing downtown office available

- 1,424± SF free-standing office building
- Immediate access to E Colonial Drive (SR 50), with close proximity to Interstate-4, and SR 408
- Minutes from Lake Eola, Mills Avenue, SoDo, and the Milk
  District. Within close proximity to the Orlando Executive Airport
- Five on-site parking spaces

### **Asking Price**

- \$285,000 (\$200/sf)