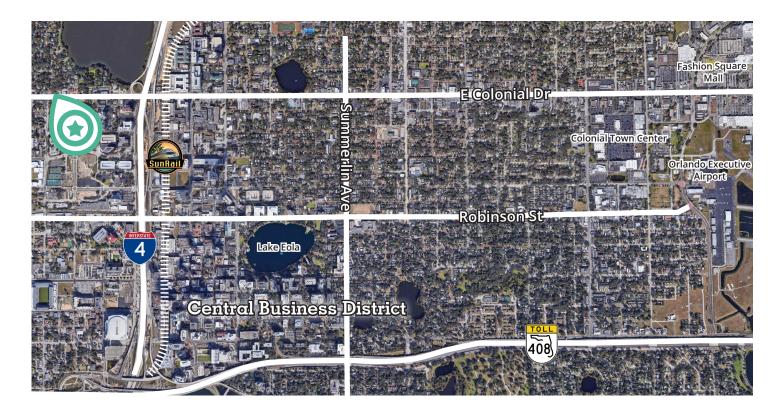

# Free-standing downtown office available

- 1,424± SF free-standing office building
- Immediate access to E Colonial Drive (SR 50), with close proximity to Interstate-4, and SR 408
- Minutes from Lake Eola, Mills Avenue, SoDo, and the Milk
  District. Within close proximity to the Orlando Executive Airport
- Five on-site parking spaces

## For further information

Lawson Dann Senior Vice President C +1 407 342 4698 lawson.dann@avisonyoung.com

Immediate access to E Colonial Drive (SR 50) 49,000± AADT

Downtown location

Frontage on major road and monument signage

Minutes from Lake Eola and numerous eateries

© 2020 Avison Young - Florida, LLC. All rights reserved. E. & O.E.: The information contained herein was obtained from sources which we deem reliable and, while thought to be correct, is not guaranteed by Avison Young.