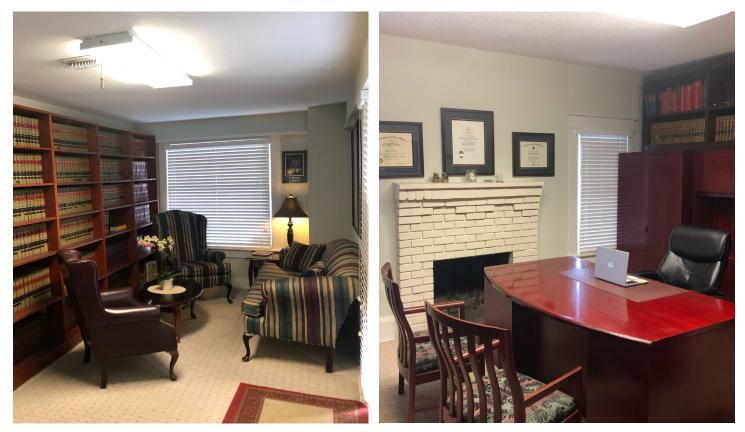

# Free-standing downtown office available

- 1,424± SF free-standing office building
- Immediate access to E Colonial Drive (SR 50), with close proximity to Interstate-4, and SR 408
- Minutes from Lake Eola, Mills Avenue, SoDo, and the Milk
  District. Within close proximity to the Orlando Executive Airport
- Five on-site parking spaces

#### 1,424± SF

For further information

Lawson Dann Senior Vice President C +1 407 342 4698 lawson.dann@avisonyoung.com

avisonyoung.com

© 2020 Avison Young - Florida, LLC. All rights reserved. E. & O.E.: The information contained herein was obtained from sources which we deem reliable and, while thought to be correct, is not guaranteed by Avison Young.