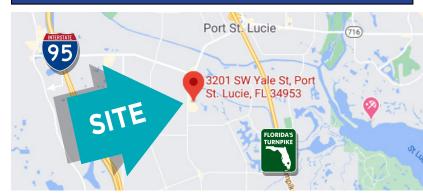

SW Darwin Blvd     | 7,800/Day  |
|--------------------|------------|
| Port St Lucie Blvd | 15,200/Day |

- Valuable commercial plot
- Next to the Walmart Neighborhood Market, across the street from the St Lucie Medical Center
   Publix Super Market at Darwin Square.
- Plot located in one of the best commercial area
- Great vacant land development opportunities in the growing Port St. Lucie area
- Commercial General Zoning.

50,094 ±SQFT

## **DEMOGRAPHIC**

|         | Annual Household Income | Total Consumer<br>Spending |
|---------|-------------------------|----------------------------|
| 1 mile  | \$57,511                | \$6,124,569                |
| 3 miles | \$63,277                | \$48,853,825               |
| 5 miles | \$63,222                | \$99,919,082               |



\$800,000



JOE PELAYO / CCIM, SIOR trec@joepelayo.com 954.224.8773

TREC
Total Real Estate
Consultants Inc.
www.trecfl.com
954.341.3294

GEORGE PELAYO / RENE, MRP georgetrec@joepelayo.com 954.482.1330



## 3201 SW Yale St, Port Saint Lucie, FL 34953





JOE PELAYO / CCIM, SIOR trec@joepelayo.com 954.224.8773

TREC
Total Real Estate
Consultants Inc.
www.trecfl.com
954.341.3294

GEORGE PELAYO / RENE, MRP georgetrec@joepelayo.com 954.482.1330