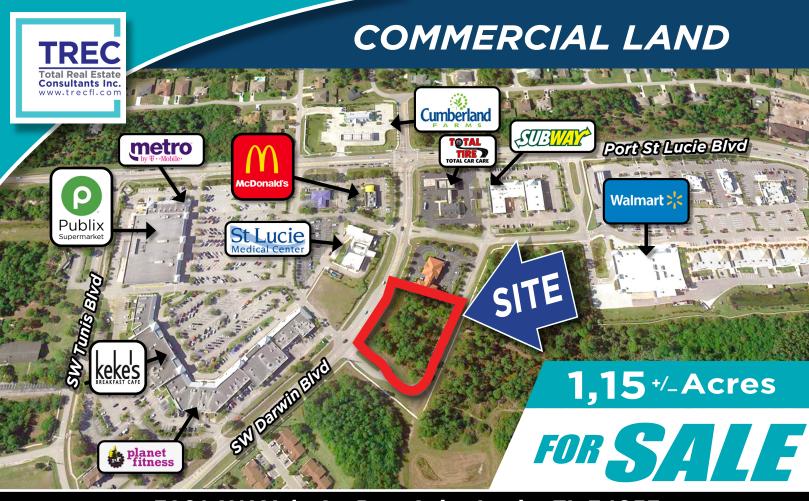

## 3201 SW Yale St, Port Saint Lucie, FL 34953

## TRAFFIC COUNT

| SW Darwin Blvd     | 7,800/Day  |
|--------------------|------------|
| Port St Lucie Blvd | 15,200/Day |

- Valuable commercial plot
- Next to the Walmart Neighborhood Market, across the street from the St Lucie Medical Center
   Publix Super Market at Darwin Square.
- Plot located in one of the best commercial area
- Great vacant land development opportunities in the growing Port St. Lucie area
- Commercial General Zoning.

50,094 ±SQFT