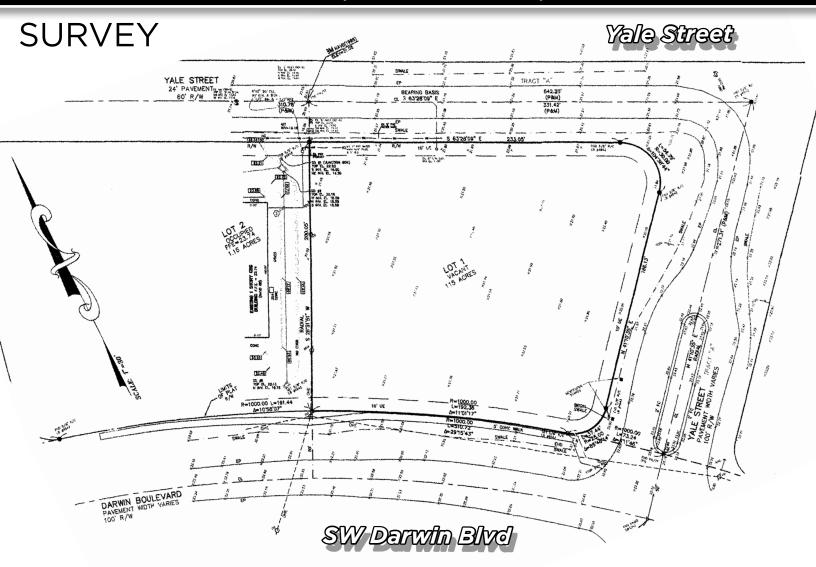

rwin Square.
- Plot located in one of the best commercial area
- Great vacant land development opportunities in the growing Port St. Lucie area
- Commercial General Zoning.

50,094 ±SQFT

## **DEMOGRAPHIC**

|         | Annual Household Income | Total Consumer<br>Spending |
|---------|-------------------------|----------------------------|
| 1 mile  | \$57,511                | \$6,124,569                |
| 3 miles | \$63,277                | \$48,853,825               |
| 5 miles | \$63,222                | \$99,919,082               |



\$800,000



JOE PELAYO / CCIM, SIOR trec@joepelayo.com 954.224.8773

TREC
Total Real Estate
Consultants Inc.
www.trecfl.com
954.341.3294

GEORGE PELAYO / RENE, MRP georgetrec@joepelayo.com 954.482.1330



## 3201 SW Yale St, Port Saint Lucie, FL 34953





JOE PELAYO / CCIM, SIOR trec@joepelayo.com 954.224.8773

TREC
Total Real Estate
Consultants Inc.
www.trecfl.com
954.341.3294

GEORGE PELAYO / RENE, MRP georgetrec@joepelayo.com 954.482.1330