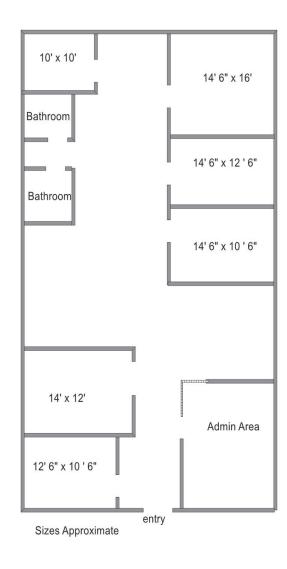

Office layout includes 6 offices with diverse dimensions, a combination admin and reception area, 2 bathrooms and several storage areas.

Owner will include the upgraded furniture and fixtures if interested. Priced to sell at \$195,000.