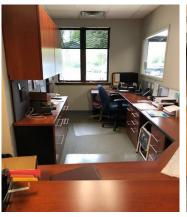

#### Office Condo 1,956 SF

Recently remodeled spacious office condominium for sale. Located in this 4-unit office building, nestled on a large lot among towering trees and backs up to a quiet residential neighborhood.

Office layout includes 6 offices with diverse dimensions, a combination admin and reception area, 2 bathrooms and several storage areas.

Owner will include the upgraded furniture and fixtures if interested. Priced to sell at \$195,000.