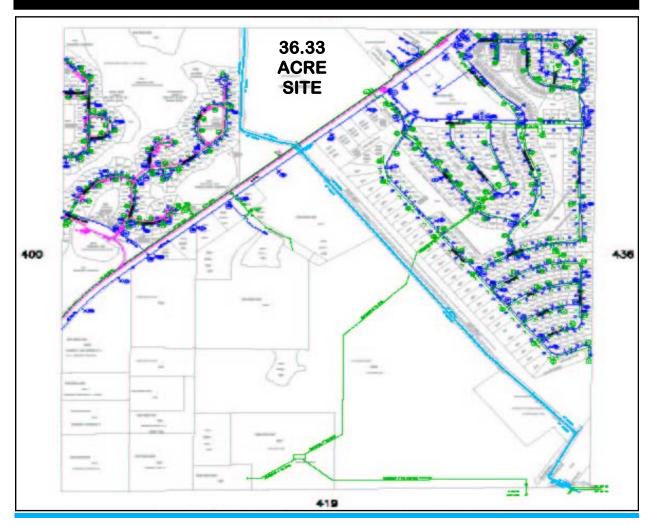

## COMMERCIAL/ MULTI– USE PARCEL sewer & water lines

36.33 Acres

### WESLEY CHAPEL, FL

Pre-Approved for 240,000 SF of Office/ Warehouse Development

# Listing Agent: Tina Marie Eloian, CCIM tinamarieeloian@hotmail.com

Sales | Investments | Leasing | Property Management