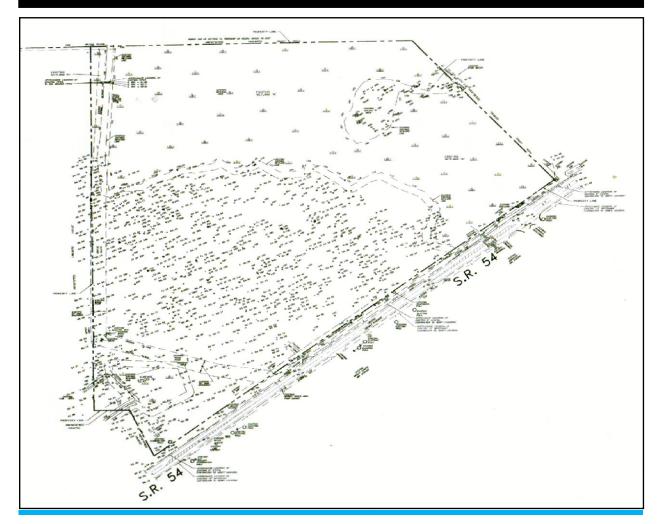

## COMMERCIAL/ MULTI- USE PARCEL TREES and TOPOGRAPHY MAP

36.33 Acres

### WESLEY CHAPEL, FL

Pre-Approved for 240,000 SF of Office/ Warehouse Development

# Listing Agent: Tina Marie Eloian, CCIM tinamarieeloian@hotmail.com

Sales | Investments | Leasing | Property Management