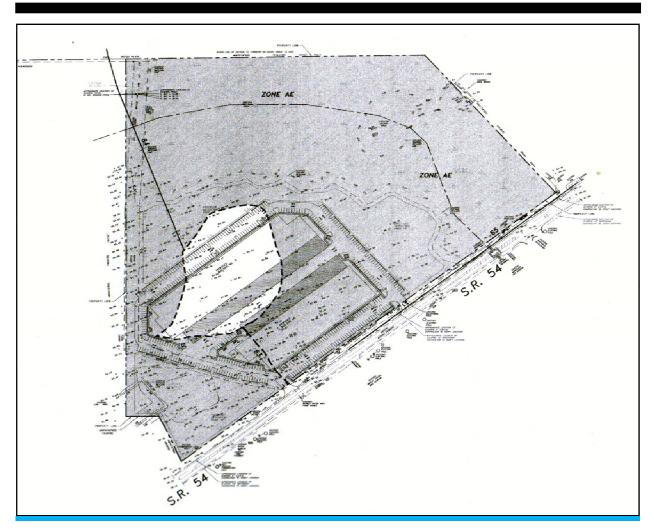

## COMMERCIAL/ MULTI– USE PARCEL 100 yr. flood plain overlay

36.33 Acres

### WESLEY CHAPEL, FL

Pre-Approved for 240,000 SF of Office/ Warehouse Development

# Listing Agent: Tina Marie Eloian, CCIM tinamarieeloian@hotmail.com

Sales | Investments | Leasing | Property Management