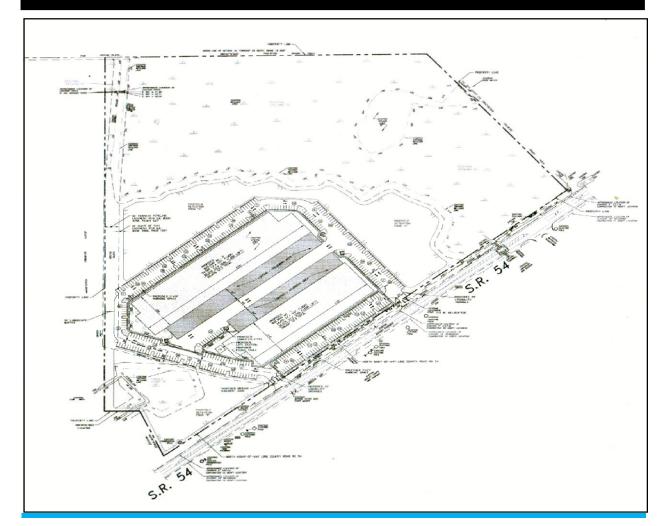

## COMMERCIAL/ MULTI– USE PARCEL proposed conceptual site plan

36.33 Acres

### WESLEY CHAPEL, FL

Pre-Approved for 240,000 SF of Office/ Warehouse Development

# Listing Agent: Tina Marie Eloian, CCIM tinamarieeloian@hotmail.com

Sales | Investments | Leasing | Property Management