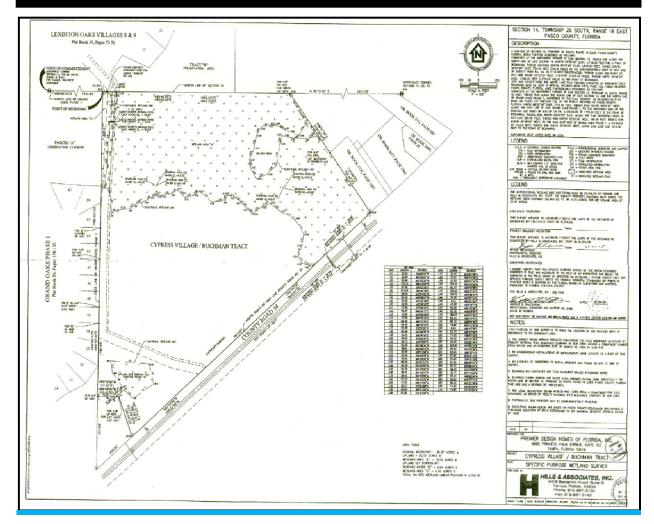

## COMMERCIAL/ MULTI– USE PARCEL wetland survey

36.33 Acres

### WESLEY CHAPEL, FL

Pre-Approved for 240,000 SF of Office/ Warehouse Development

# Listing Agent: Tina Marie Eloian, CCIM tinamarieeloian@hotmail.com

Sales | Investments | Leasing | Property Management