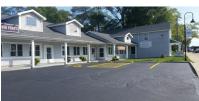

#### MIXED USE INVESTMENT 100% LEASED

(4) RETAIL UNITS (1) 2 BEDROOM APARTMENT

Price Reduced! Mixed-use investment on busy Johnsburg Road. Low maintenance 5-unit neighborhood strip (4 stores and one 2 bedroom apartment) in the heart of Johnsburg. Original building completely rehabbed in 1992 and 3 units added at that time. Expansion possibilities with city sewer. 5-unit building on 0.8 acre lot.

#### SPECIFICATIONS

| Description    | 5-Unit Mixed Use           |
|----------------|----------------------------|
| Building Size  | 5,250 SF                   |
| Land Size      | 34,848 SF                  |
| Year Built     | Circa 1920 / Rehabbed 1992 |
| Percent Leased | 100%                       |
| RE Taxes       | \$10,292.24 (2020)         |
| Current NOI    | \$44,193                   |
| CAP Rate       | 9.3%                       |
| PIN Number     | 09-13-252-015              |