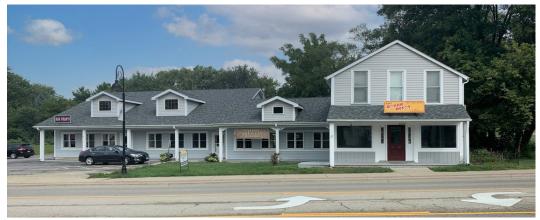

### MIXED USE INVESTMENT • 5,250 SF

#### MIXED USE INVESTMENT 100% LEASED

(4) RETAIL UNITS (1) 2 BEDROOM APARTMENT

Price Reduced! Mixed-use investment on busy Johnsburg Road. Low maintenance 5-unit neighborhood strip (4 stores and one 2 bedroom apartment) in the heart of Johnsburg. Original building completely rehabbed in 1992 and 3 units added at that time. Expansion possibilities with city sewer. 5-unit building on 0.8 acre lot.

#### SPECIFICATIONS

| Description    | 5-Unit Mixed Use           |
|----------------|----------------------------|
| Building Size  | 5,250 SF                   |
| Land Size      | 34,848 SF                  |
| Year Built     | Circa 1920 / Rehabbed 1992 |
| Percent Leased | 100%                       |
| RE Taxes       | \$10,292.24 (2020)         |
| Current NOI    | \$44,193                   |
| CAP Rate       | 9.3%                       |
| PIN Number     | 09-13-252-015              |