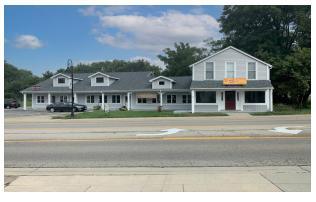

#### MIXED USE INVESTMENT 100% LEASED

(4) RETAIL UNITS (1) 2 BEDROOM APARTMENT

Price Reduced! Mixed-use investment on busy Johnsburg Road. Low maintenance 5-unit neighborhood strip (4 stores and one 2 bedroom apartment) in the heart of Johnsburg. Original building completely rehabbed in 1992 and 3 units added at that time. Expansion possibilities with city sewer. 5-unit building on 0.8 acre lot.

#### **PRICE REDUCED** \$540,000 \$474,000 (\$90.29 psf)

#### SPECIFICATIONS

| Description    | 5-Unit Mixed Use           |
|----------------|----------------------------|
| Building Size  | 5,250 SF                   |
| Land Size      | 34,848 SF                  |
| Year Built     | Circa 1920 / Rehabbed 1992 |
| Percent Leased | 100%                       |
| RE Taxes       | \$10,292.24 (2020)         |
| Current NOI    | \$44,193                   |
| CAP Rate       | 9.3%                       |
| PIN Number     | 09-13-252-015              |