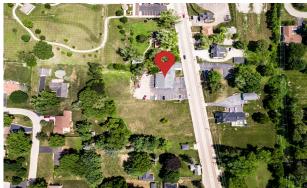

#### MIXED USE INVESTMENT 100% LEASED

(4) RETAIL UNITS (1) 2 BEDROOM APARTMENT

Price Reduced! Mixed-use investment on busy Johnsburg Road. Low maintenance 5-unit neighborhood strip (4 stores and one 2 bedroom apartment) in the heart of Johnsburg. Original building completely rehabbed in 1992 and 3 units added at that time. Expansion possibilities with city sewer. 5-unit building on 0.8 acre lot.

#### SPECIFICATIONS

| Description    | 5-Unit Mixed Use           |
|----------------|----------------------------|
| Building Size  | 5,250 SF                   |
| Land Size      | 34,848 SF                  |
| Year Built     | Circa 1920 / Rehabbed 1992 |
| Percent Leased | 100%                       |
| RE Taxes       | \$10,292.24 (2020)         |
| Current NOI    | \$44,193                   |
| CAP Rate       | 9.3%                       |
| PIN Number     | 09-13-252-015              |