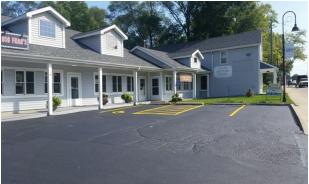

#### MIXED USE INVESTMENT 100% LEASED

(4) RETAIL UNITS (1) 2 BEDROOM APARTMENT

Price Reduced! Mixed-use investment on busy Johnsburg Road. Low maintenance 5-unit neighborhood strip (4 stores and one 2 bedroom apartment) in the heart of Johnsburg. Original building completely rehabbed in 1992 and 3 units added at that time. Expansion possibilities with city sewer. 5-unit building on 0.8 acre lot.

#### SPECIFICATIONS

| Description    | 5-Unit Mixed Use           |
|----------------|----------------------------|
| Building Size  | 5,250 SF                   |
| Land Size      | 34,848 SF                  |
| Year Built     | Circa 1920 / Rehabbed 1992 |
| Percent Leased | 100%                       |
| RE Taxes       | \$10,292.24 (2020)         |
| Current NOI    | \$44,193                   |
| CAP Rate       | 9.3%                       |
| PIN Number     | 09-13-252-015              |