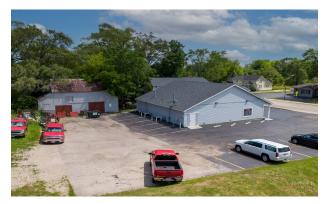

#### MIXED USE INVESTMENT 100% LEASED

(4) RETAIL UNITS (1) 2 BEDROOM APARTMENT

Price Reduced! Mixed-use investment on busy Johnsburg Road. Low maintenance 5-unit neighborhood strip (4 stores and one 2 bedroom apartment) in the heart of Johnsburg. Original building completely rehabbed in 1992 and 3 units added at that time. Expansion possibilities with city sewer. 5-unit building on 0.8 acre lot.

Possibility of adding a small apartment building on the back surplus land on this 0.8 acre site. Owner is a licensed real estate broker.

9.3% CAP. Ask for rent roll and operating statement.

#### SPECIFICATIONS

| Description    | 5-Unit Mixed Use           |
|----------------|----------------------------|
| Building Size  | 5,250 SF                   |
| Land Size      | 34,848 SF                  |
| Year Built     | Circa 1920 / Rehabbed 1992 |
| Percent Leased | 100%                       |
| RE Taxes       | \$10,292.24 (2020)         |
| Current NOI    | \$44,193                   |
| CAP Rate       | 9.3%                       |
| PIN Number     | 09-13-252-015              |