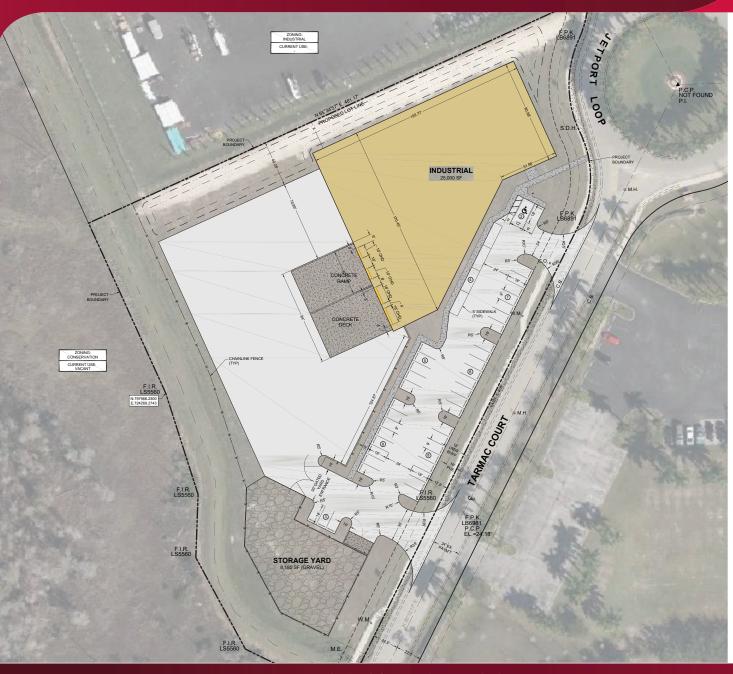

### AVAILABLE SPACE:

Development Order Has Been Submitted for Approval Up to 25,000 SF

#### **READY TO BUILD WITH UTILITIES TO** SITE:

Compared to other properties that require clearing and utilities brought to site, a potential \$2.00 - \$4.00 / SF value.

Development order submitted for up to 25,000 SF and could begin construction quickly resulting in a significant cost and time savings.

#### **OFF-SITE WATER RETENTION:**

Allows for up to 10% + more building coverage.