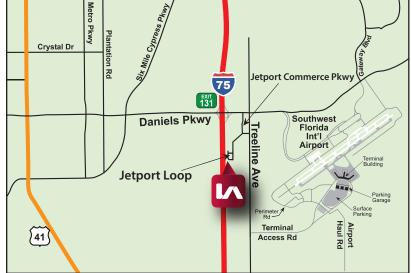

#### **PROPERTY FEATURES**

- D.O. Completion Estimated March 2022
- Zoned IPD, Industrial, Retail, & Office Uses
- Cleared & Leveled with Utilities to Site
- SWF Water Management District Master
- Storm Permit Already in Place
- Fully Improved Lot with Off-Site Water Retention
- Located 1-Mile from SWFL International Airport
- Easy I-75 Access to Daniels Pkwy (Exit 131) & 2-Miles to Alico Rd (Exit 128)
- Central Access to All of Southwest Florida Along Treeline Avenue & I-75