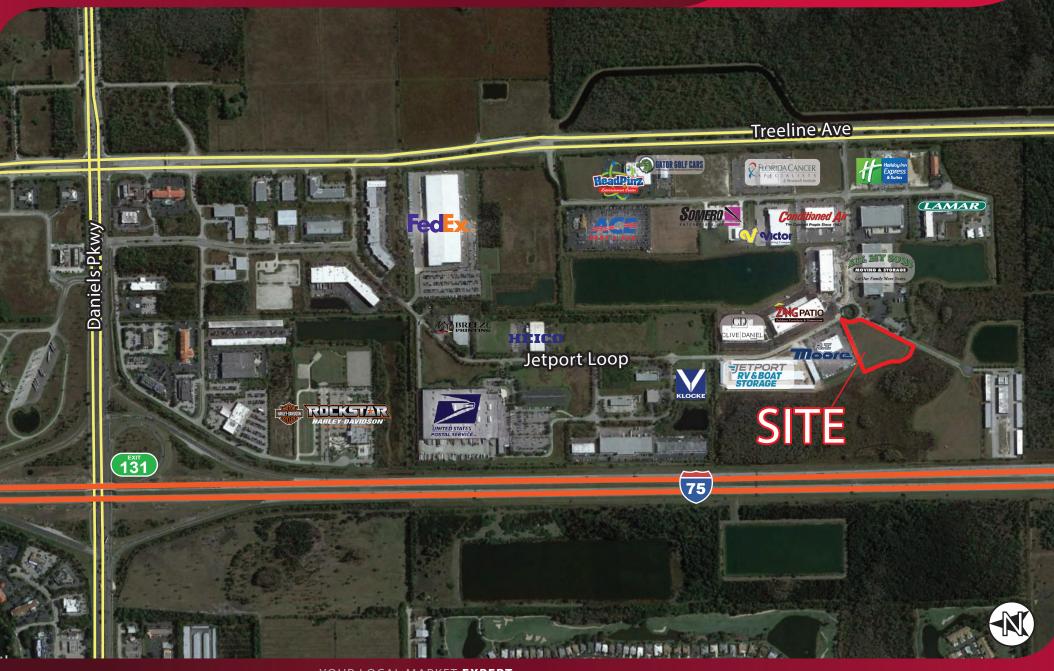

#### **PROPERTY FEATURES**

- D.O. Completion Estimated March 2022
- Zoned IPD, Industrial, Retail, & Office Uses
- Cleared & Leveled with Utilities to Site
- SWF Water Management District Master
- Storm Permit Already in Place
- Fully Improved Lot with Off-Site Water Retention
- Located 1-Mile from SWFL International Airport
- Easy I-75 Access to Daniels Pkwy (Exit 131) & 2-Miles to Alico Rd (Exit 128)
- Central Access to All of Southwest Florida Along Treeline Avenue & I-75

### LOCATED IN FORT MYERS'S PREMIER MASTER PLANNED **COMMERCIAL PARK**