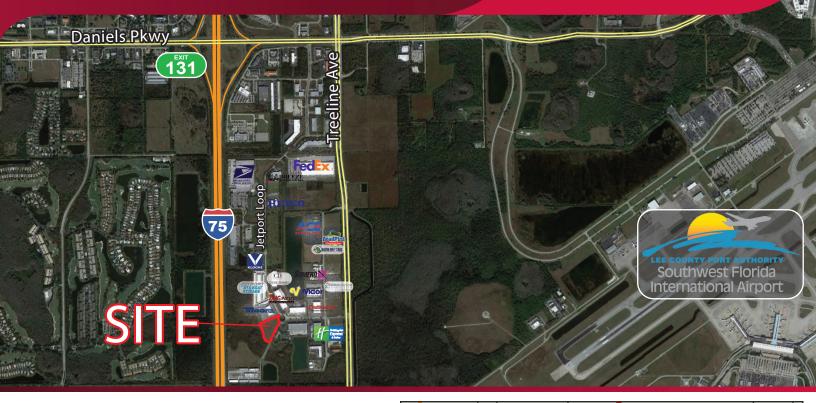

#### **PROPERTY FEATURES**

- D.O. Completion Estimated March 2022
- Zoned IPD, Industrial, Retail, & Office Uses
- Cleared & Leveled with Utilities to Site
- SWF Water Management District Master
- Storm Permit Already in Place
- Fully Improved Lot with Off-Site Water Retention
- Located 1-Mile from SWFL International Airport
- Easy I-75 Access to Daniels Pkwy (Exit 131) & 2-Miles to Alico Rd (Exit 128)
- Central Access to All of Southwest Florida Along Treeline Avenue & I-75

### LOCATED IN FORT MYERS'S PREMIER MASTER PLANNED **COMMERCIAL PARK**