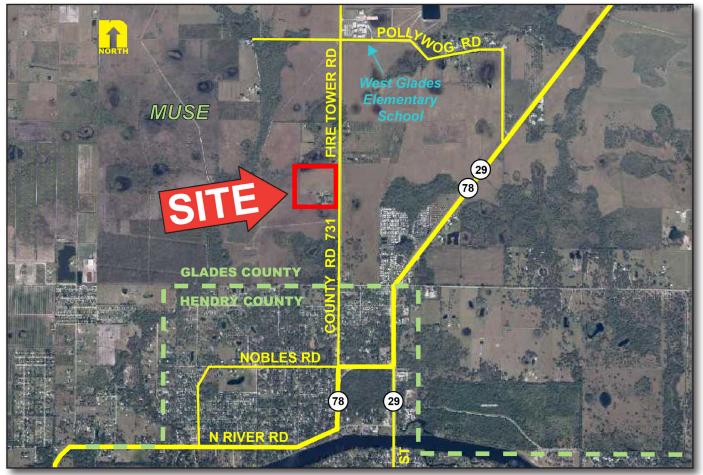

variety of uses including retail and office. Located near West Glades Elementary

School. Surrounding area approved for approximately 2000 residential units. Perfect for Grocer-Anchored Power Center. Convenient location on CR 731 allows for quick access to

State Roads 29, 78, and 80, as well as I-75.

**CONTACT:** TOM WOODYARD

**PHONE**: (239) 425-6011

E-MAIL: twoodyard@wa-cr.com

The statements and figures presented herein, while not guaranteed, are secured from sources we believe authoritative. Subject to prior sale, lease, withdrawal and price change without notice.