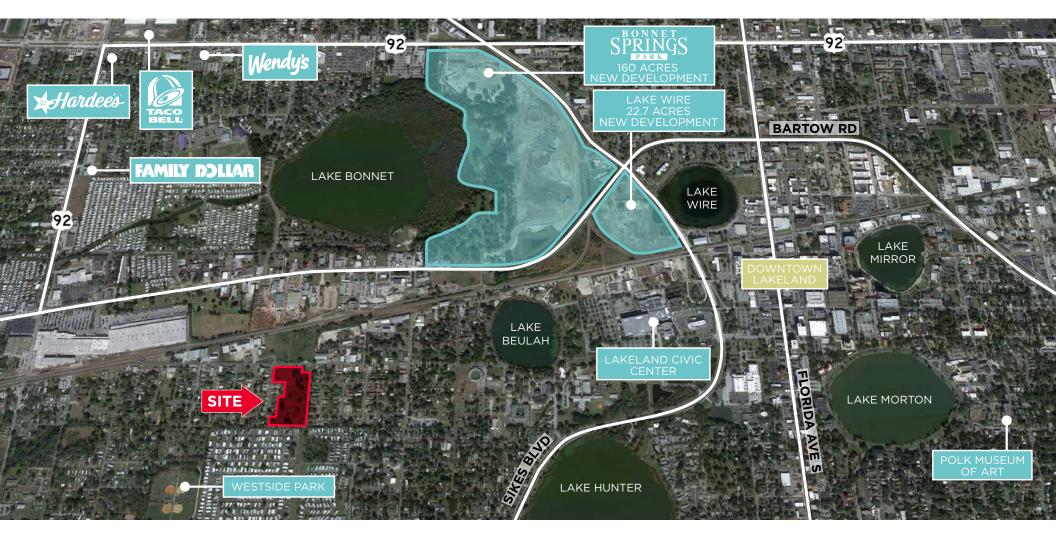

## Opportunity Zone Housing Site

Tucked into a primarily residential area on Olive St (CR 543), the location has advantages:

- One mile or a 23 minute walk from the Lakeland Civic Center in downtown Lakeland;
- Harvey's Supermarket is 1.3 miles away at 1305 Ariana West;
- the Lakeland Regional Medical Center 2.6 miles
- Accessible to 1-4 to the north and Polk Parkway to the south
- Convenient to US 92, George Jenkins Blvd