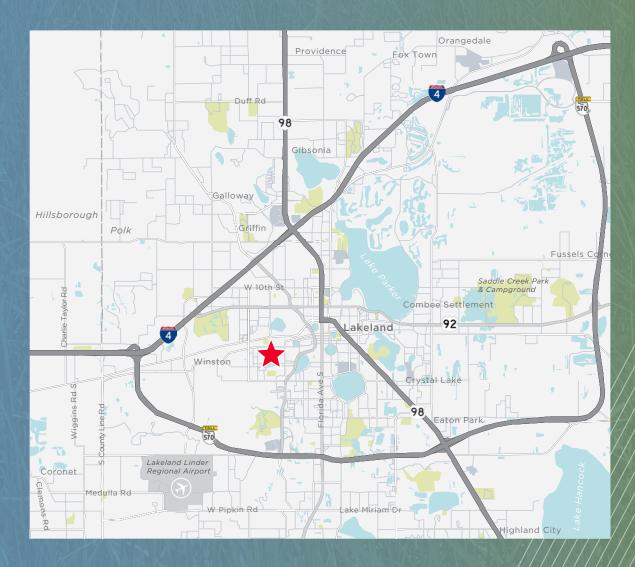

## Opportunity Zone Housing Site

Tucked into a primarily residential area on Olive St (CR 543), the location has advantages:

- One mile or a 23 minute walk from the Lakeland Civic Center in downtown Lakeland;
- Harvey's Supermarket is 1.3 miles away at 1305 Ariana West;
- the Lakeland Regional Medical Center 2.6 miles
- Accessible to 1-4 to the north and Polk Parkway to the south
- Convenient to US 92, George Jenkins Blvd