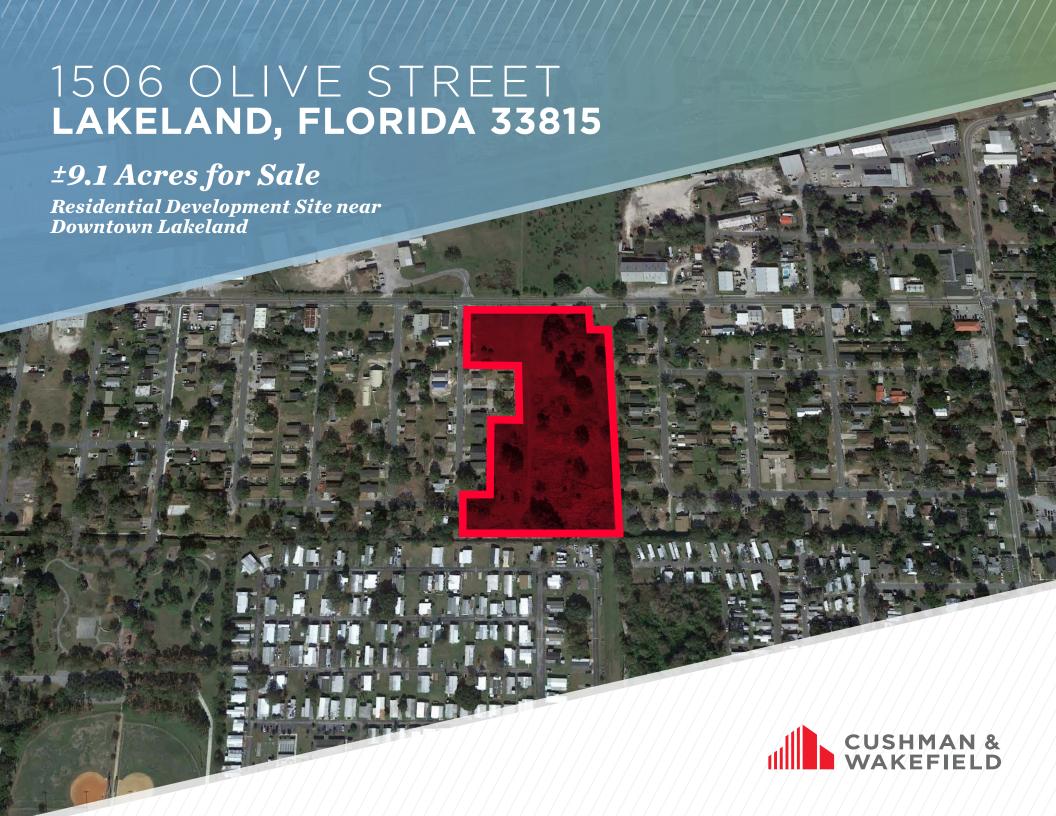

## PROPERTY HIGHLIGHTS

| Location        | 1506 Olive Street, Lakeland, Florida 33815                                              |  |  |
|-----------------|-----------------------------------------------------------------------------------------|--|--|
| Size            | ±9.1 Acres                                                                              |  |  |
| Zoning          | MF-22                                                                                   |  |  |
| Future Land Use | Residential High (FLU-RM HIGH); proposed capacity is 200 units                          |  |  |
| Frontage        | ±431 front feet on Olive Street                                                         |  |  |
| Special Feature | The property is located in an Opportunity Zone (OZ) and a Qualified Census Tract (QCT). |  |  |
| Tax Parcel ID   | 23-28-23-100500-005040                                                                  |  |  |