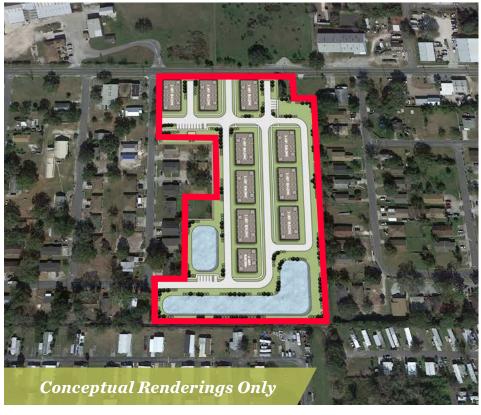

## PROPERTY HIGHLIGHTS

| Location        | 1506 Olive Street, Lakeland, Florida 33815                                              |  |  |
|-----------------|-----------------------------------------------------------------------------------------|--|--|
| Size            | ±9.1 Acres                                                                              |  |  |
| Zoning          | MF-22                                                                                   |  |  |
| Future Land Use | Residential High (FLU-RM HIGH); proposed capacity is 200 units                          |  |  |
| Frontage        | ±431 front feet on Olive Street                                                         |  |  |
| Special Feature | The property is located in an Opportunity Zone (OZ) and a Qualified Census Tract (QCT). |  |  |
| Tax Parcel ID   | 23-28-23-100500-005040                                                                  |  |  |