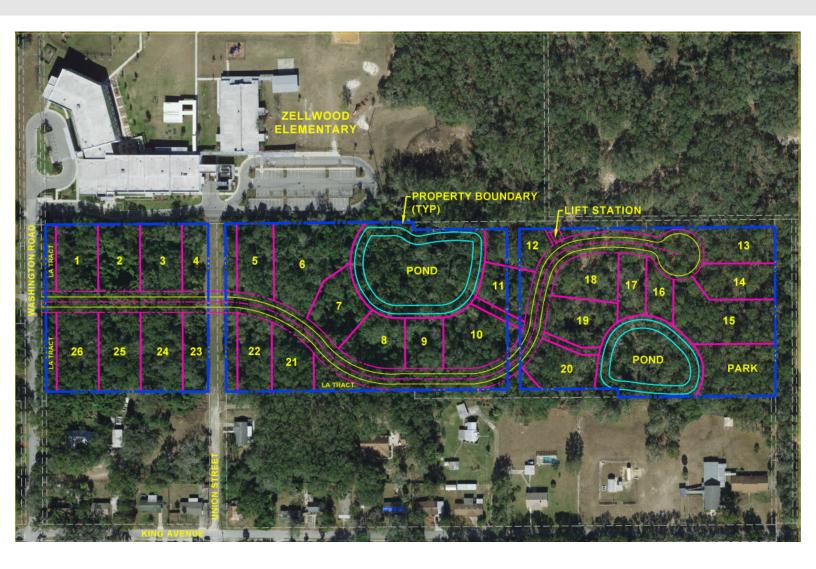

## PROPERTY DETAILS

- ± 16.74 Acres
- 420' Frontage on Washington St.
- Zoned P-D
- Previous Land Use Plan is for up to 26 SFR Units

| 2021 DEMOGRAPHICS | 1-MILE    | 3-MILE   | 5-MILE   |
|-------------------|-----------|----------|----------|
| Population        | 972       | 9,635    | 37,540   |
| Average HH Income | \$100,716 | \$89,104 | \$99,254 |
| Median HH Income  | \$88,004  | \$64,328 | \$78,109 |

## CONTACT FOR MORE INFORMATION

Marie Shorey, CCIM (407) 383-8142 marie@palkiper.com

Bob Cantu (407) 765-1600 bcantu@palkiper.com

CONCEPTUAL SITE PLAN PROVIDED BY: RESILIENT CIVIL DESIGN

CONTACT: TORBEN ABBOTT P.E.