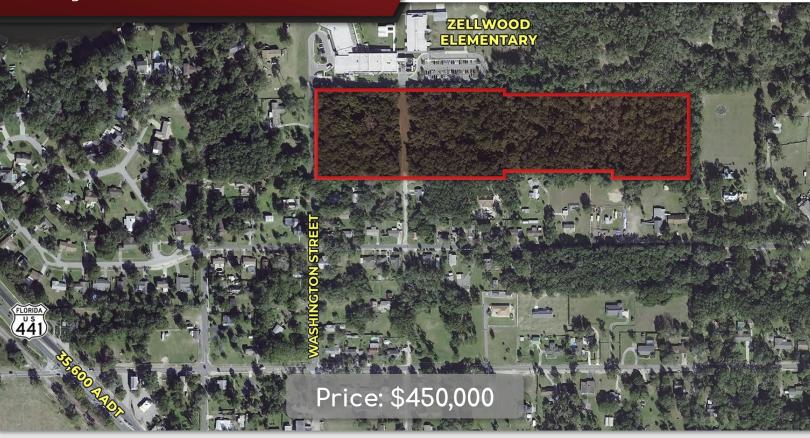

## Wesley Place

Washington Street, Zellwood, FL 32798

## LOCATION DETAILS

This site is located on Washington Street, just east of US Hwy 441 providing quick transport to Downtown Mount Dora.

Adjacent to Zellwood Elementary School and nearby Zellwood Station Country Club. Less than 3 miles from the 429. This area is a hotspot for housing and development due to the expansion of the 429 and other large construction projects bringing more jobs to the area.

## PROPERTY DETAILS

- ± 16.74 Acres
- 420' Frontage on Washington St.
- Zoned P-D
- Previous Land Use Plan is for up to 26 SFR Units

| 2021 DEMOGRAPHICS | 1-MILE    | 3-MILE   | 5-MILE   |
|-------------------|-----------|----------|----------|
| Population        | 972       | 9,635    | 37,540   |
| Average HH Income | \$100,716 | \$89,104 | \$99,254 |
| Median HH Income  | \$88,004  | \$64,328 | \$78,109 |