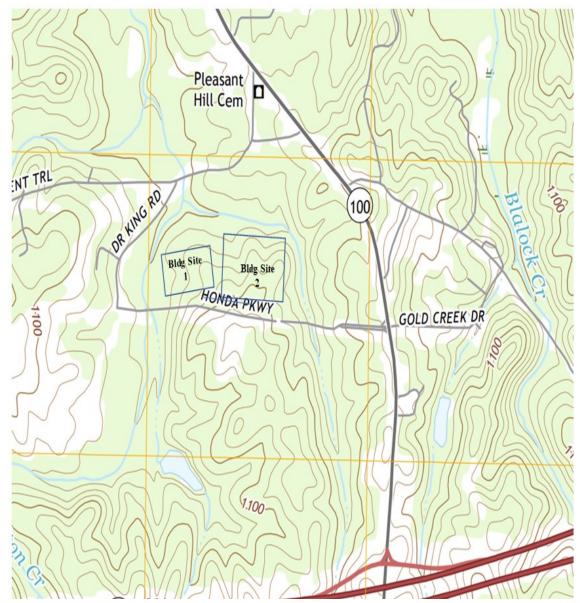

## For Sale Industrial Tract Near Honda and I-20 Tallapoosa, Georgia

- Industrial development tract between Honda and I-20
- 47.5 acres, 30+ acres buildable after stream buffer deduction
- 1,900+ ft frontage on Honda Parkway
- All city utilities available
- Area designated as industrial by county and City of Tallapoosa
- Tax incentives available for development and job creation
- Sellers will divide as necessary
- Secondary access from Largent Trail via GA Hwy 100
- Minimal rock or water problems
- Dirt to balance for several mid size sites
- List price \$10,500/surveyed acre for larger tracts