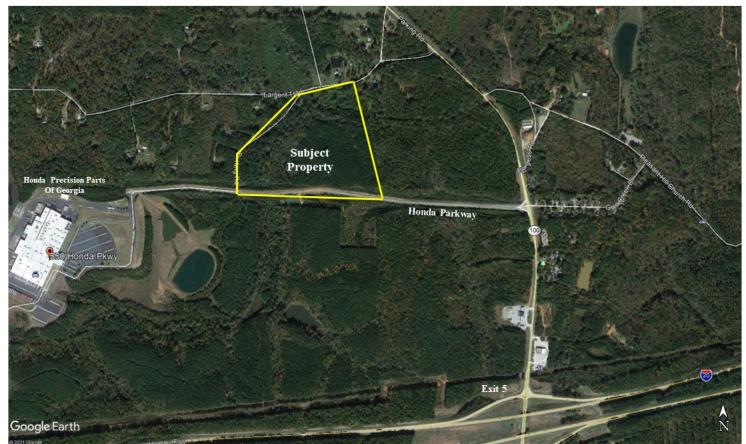

## For Sale Industrial Tract Near Honda and I-20 Tallapoosa, Georgia

- Industrial development tract between Honda and I-20
- 47.5 acres, 30+ acres buildable after stream buffer deduction
- 1,900+ ft frontage on Honda Parkway
- All city utilities available
- Area designated as industrial by county and City of Tallapoosa
- Tax incentives available for development and job creation
- Sellers will divide as necessary
- Secondary access from Largent Trail via GA Hwy 100
- Minimal rock or water problems
- Dirt to balance for several mid size sites
- List price \$10,500/surveyed acre for larger tracts