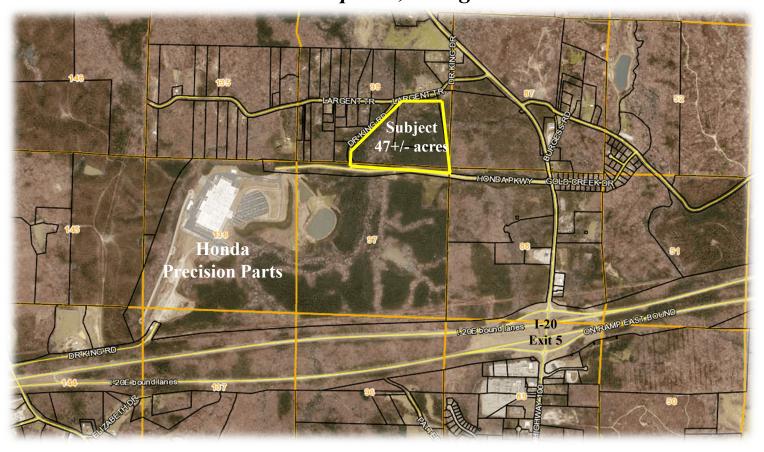

## For Sale Industrial Tract Near Honda and I-20 Tallapoosa, Georgia

- Industrial development tract between Honda and I-20
- 47.5 acres, 30+ acres buildable after stream buffer deduction
- 1,900+ ft frontage on Honda Parkway
- All city utilities available
- Area designated as industrial by county and City of Tallapoosa
- Tax incentives available for development and job creation
- Sellers will divide as necessary
- Secondary access from Largent Trail via GA Hwy 100
- Minimal rock or water problems
- Dirt to balance for several mid size sites
- List price \$10,500/surveyed acre for larger tracts